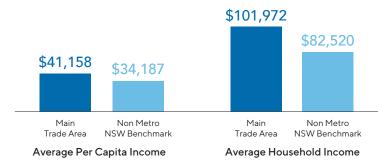

Kiama is 122 km south of Sydney Central Business District.

Due for completion in late 2023, the redeveloped centre will boast a full line Woolworths supermarket with opportunities for approximately 19 specialty retailers, supported by approximately 254 car spaces.

We are currently seeking a broad mix of retail, dining, medical and service based stores to create a destination everyone will enjoy.

## Visitors

Source: Location IQ 2022.

A total of 1.18 million visits were recorded to the Kiama LGA in 2019 including 13,000 international visitors, 367,000 overnight domestic visitors and 797,000 domestic day trippers, staying for a total of 1 million nights.

## Main Trade Area Population





## The Facts

#### Age Distribution



#### **Location Family Profile**



#### **Income Levels**



#### Main Trade Area Total Retail Expenditure











#### For leasing enquiries, please contact Haines Property Consulting

Joe Haines **M** 0417 232 105



Disclaimer: The information in this brochure is for marketing and general information purposes only. All dimensions and areas quoted or appearing on plans are subject to survey. We do not warrant the information nor have we sought to have the information independently verified. We therefore recommend that potential Lessees make their own investigations and inquiries. The information in this brochure does not form part of any contract. It is not to be relied upon or used for any purpose. The contents of this brochure are confidential and are not to be divulged to any third party without the express written consent of the Leasing A