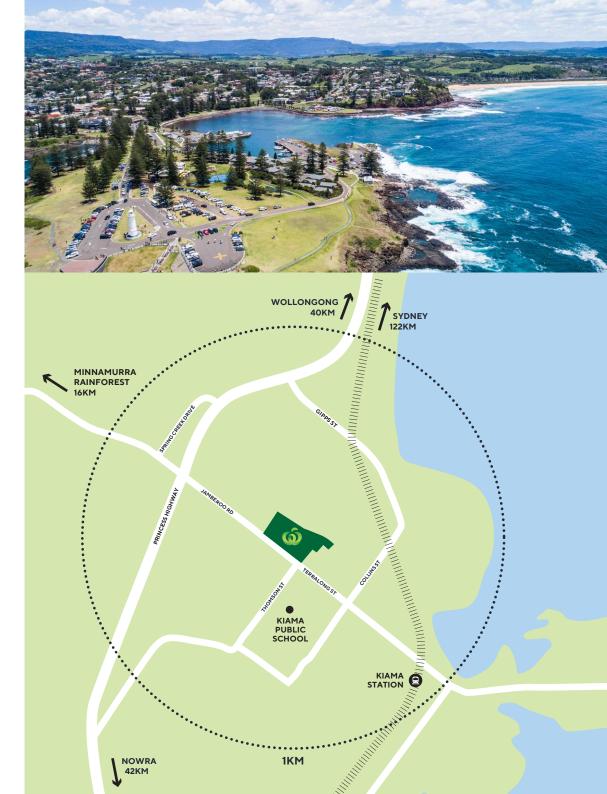

### **The Location**

The redevelopment of Kiama Village shopping centre will provide the community with a vibrant convenience based shopping centre with an improved offering and car park.

The centre is located in the coastal town of Kiama in the Kiama Local Government Area (LGA), in the southern part of the Illawarra region. By road, Kiama is 122 km south of Sydney Central Business District.