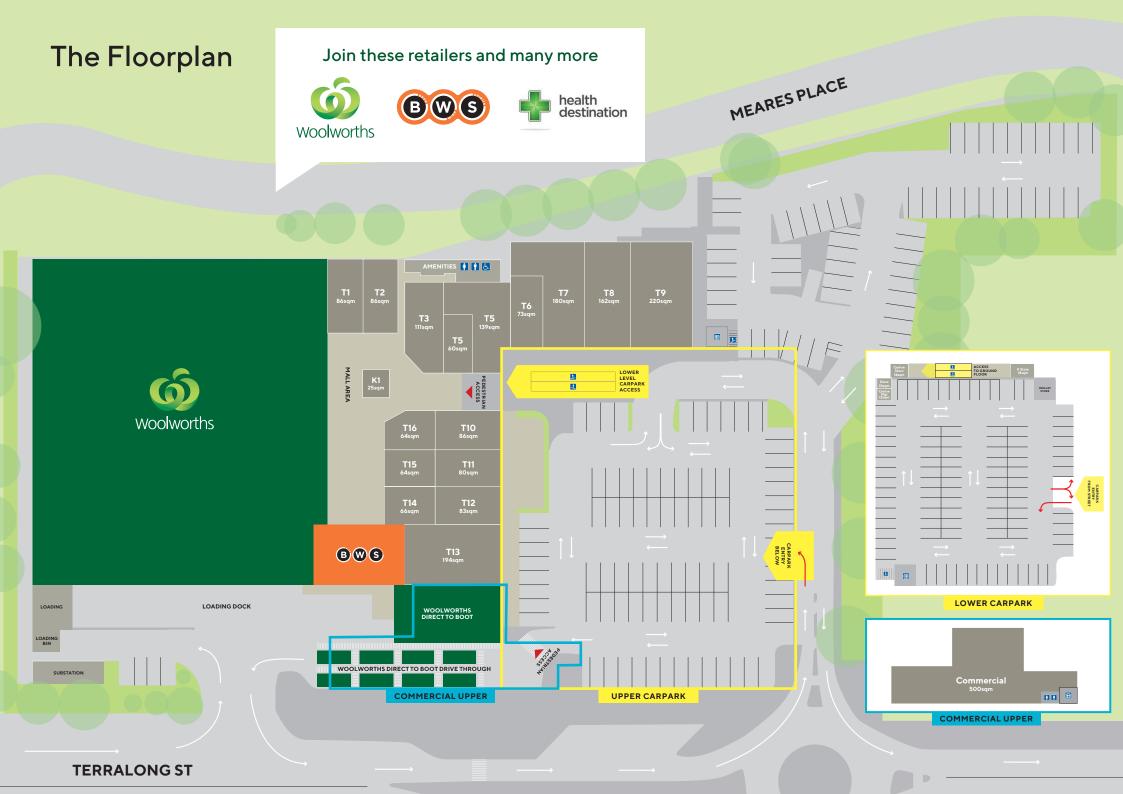

Due for completion in late 2023, the redeveloped centre will boast a full line Woolworths supermarket with opportunities for approximately 19 specialty retailers, supported by approximately 254 car spaces.

We are currently seeking a broad mix of retail, dining, medical and service based stores to create a destination everyone will enjoy.