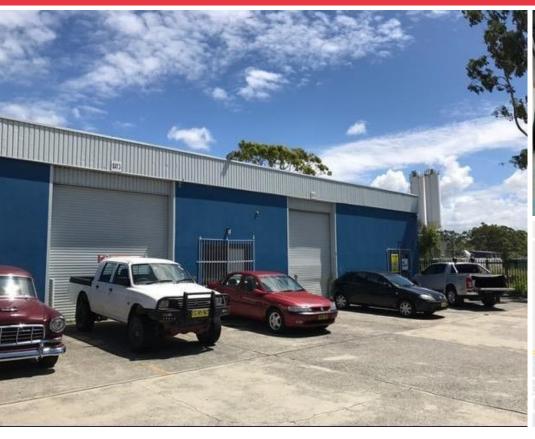

## 9 David Street DOYALSON

Tightly held Doyalson Industrial Estate

Area m2: Office: N/A

Warehouse: 127

Total: 127

Rent \$/m2: \$164

Rent pa: \$400 Per Week Net + GST

Net/Gross: Net

### **Chris Watson**

0402 430 213 chris@chapmanfrazer.com.au

Positioned in the tightly held and popular Doyalson Industrial Estate, close to the Sydney / Newcastle M1 Motorway.

The unit provides good truck access, on site parking all within a secure estate close to the Sydney / Newcastle M1 Motorway.

- Plenty of on-site & street parking
- Positioned in a secure estate
- Regular in shape