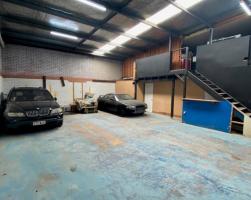

## **Description:**

This unit offers a total ground floor area of 127sqm approx. plus an additional mezzanine storage area of 33sqm.

Features include a ground floor partitioned office, roller shutter access, toilet, shower, kitchenette & hot water. There is also a security grill on the entry door.

The unit provides good truck access, on site parking all within a secure estate close to the Sydney / Newcastle M1 Motorway.

- Plenty of on-site & street parking
- Positioned in a secure estate
- Regular in shape