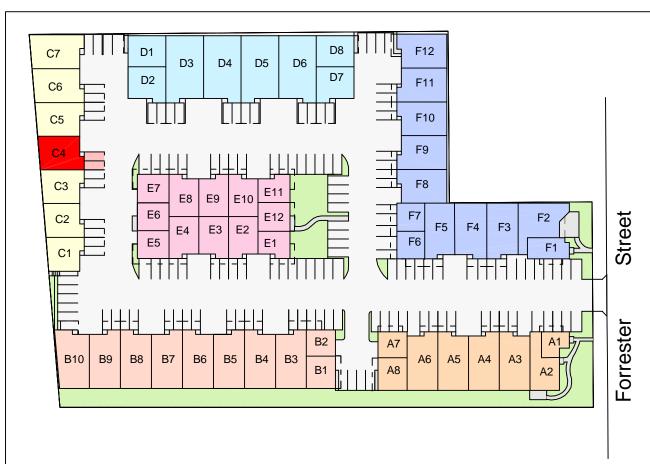

## Site Plan

(Not to Scale)

Unit C4
13-15 Forrester Street
KINGSGROVE, NSW

Date: 17/11/2003

Ref: 21304KN | Issue: F

Scale: 1:125 at A3

Plan Prepared by:

Phone 02 9897 2233 Fax 02 9475 5050 info@realserve.com.au www.realserve.com.au

**Awning** 