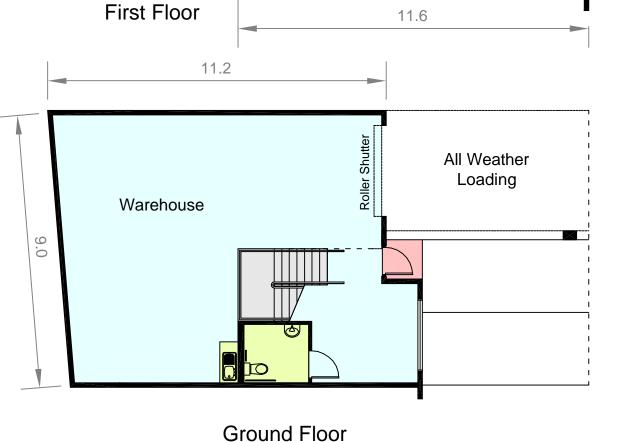

## **Information Schedule**

Warehouse 101 sq m Office 57 sq m

Total Area 158 sq m

\* Gross Lettable Area method of measurement Dimensions are approximate only

Void Over Warehouse

**Disclaimer**: This plan has been prepared for marketing purposes only and does not form any part of the contract. Any interested party should refer to architectural drawings as revisions may have been made.

Office

5.1