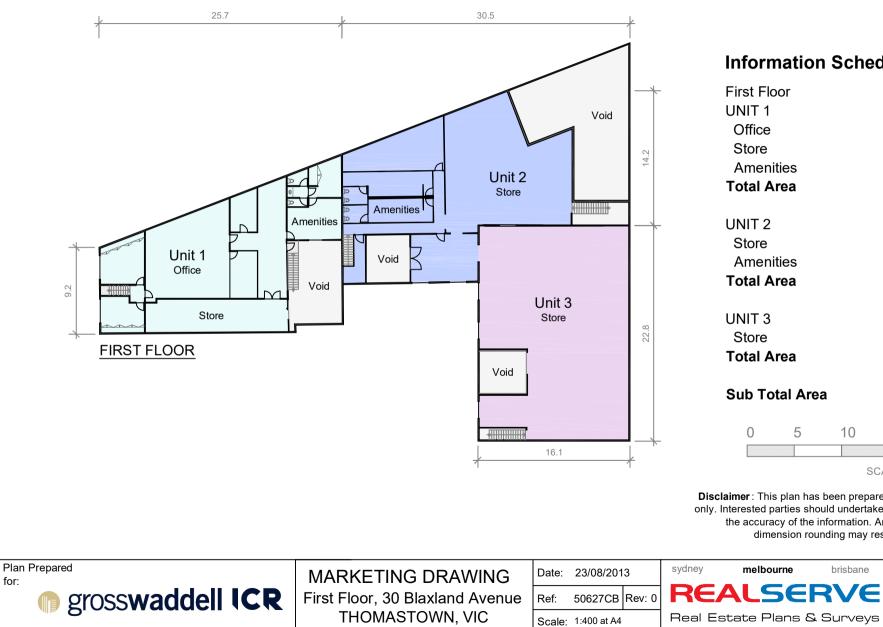

## Information Schedule

| First Floor    |    |            |       |
|----------------|----|------------|-------|
| UNIT 1         |    |            |       |
| Office         |    | 2          | 09 m² |
| Store          |    |            | 55 m² |
| Amenities      |    |            | 47 m² |
| Total Area     |    | 3          | 11 m² |
| UNIT 2         |    |            |       |
| Store          |    | 2          | 80 m² |
| Amenities      |    |            | 53 m² |
| Total Area     |    | 3          | 33 m² |
| UNIT 3         |    |            |       |
| Store          |    | 3          | 41 m² |
| Total Area     |    |            | 41 m² |
| Sub Total Area |    | 9          | 85 m² |
| 0 5            | 10 | 15         | 20    |
|                |    | CALE 1 : 4 | 100   |
|                | 3  | UALE 1.4   | +00   |

Disclaimer : This plan has been prepared for marketing purposes only. Interested parties should undertake their own enquiries as to the accuracy of the information. Areas are approximate and dimension rounding may result in area discrepancies.