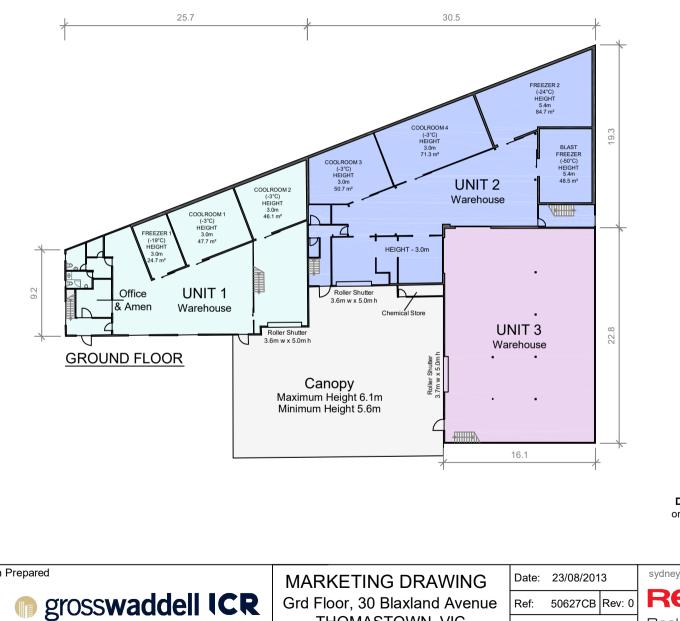

## **Information Schedule**

-

| GROUND FLOOR       |                    |
|--------------------|--------------------|
| UNIT 1             |                    |
| Warehouse          | 309 m²             |
| Office & Amenities | 48 m²              |
| Total Area         | 357 m <sup>2</sup> |
| UNIT 2             |                    |
| Warehouse          | 499 m²             |
| Total Area         | 499 m <sup>2</sup> |
|                    |                    |
| UNIT 3             |                    |
| Warehouse          | <u>367 m²</u>      |
| Total Area         | 367 m²             |
|                    | 4 000 3            |
| Sub Total Area     | 1,223 m²           |
| Canopy             | 365 m²             |
| Chemical Store     | 6 m <sup>2</sup>   |
|                    | 0                  |
| 0 5 10             | 15 00              |
| 0 5 10             | 15 20              |
|                    | 15 20              |

**Disclaimer** : This plan has been prepared for marketing purposes only. Interested parties should undertake their own enquiries as to the accuracy of the information. Areas are approximate and dimension rounding may result in area discrepancies.

| Plan Prepared for: | MARKETING DRAWING             | Date:  | 23/08/2013     | sydney   | melbourne   | brisbane | adelaide     | pert                |
|--------------------|-------------------------------|--------|----------------|----------|-------------|----------|--------------|---------------------|
|                    | Grd Floor, 30 Blaxland Avenue | Ref:   | 50627CB Rev: 0 | REA      | LSEF        | RVE      |              | 415 656<br>923 6307 |
|                    | THOMASTOWN, VIC               | Scale: | 1:400 at A4    | Real Est | ate Plans & | Surveys  | www.realserv | e.com.au            |