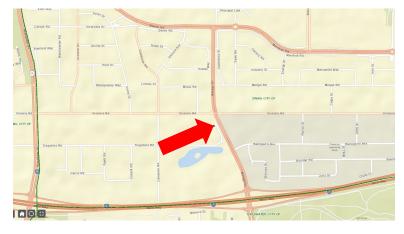

#### Location

Malaga Drive immediately north of the Roe Highway traffic crossover. Direct street exposure in this easily recognizable location with direct access to the Roe Highway. Upwards of 30,000 vehicles passing per day.