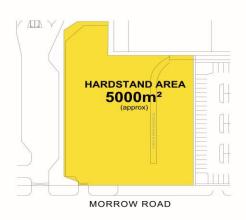

## 79 Morrow Road, Lonsdale SA 5160

Size (approx) 5000 Sqm

Rent 3084.00 + GST per month
Zoning Urban Empolyment
Availability Available now

## **Property Features**

Area available up to 5000 sqm approx.

Fully bitumised

Fully fenced with 6 metre access

Lease option available for 1 year

Estimate of outgoings tenant liable to pay per annum

Council Rates: N/A