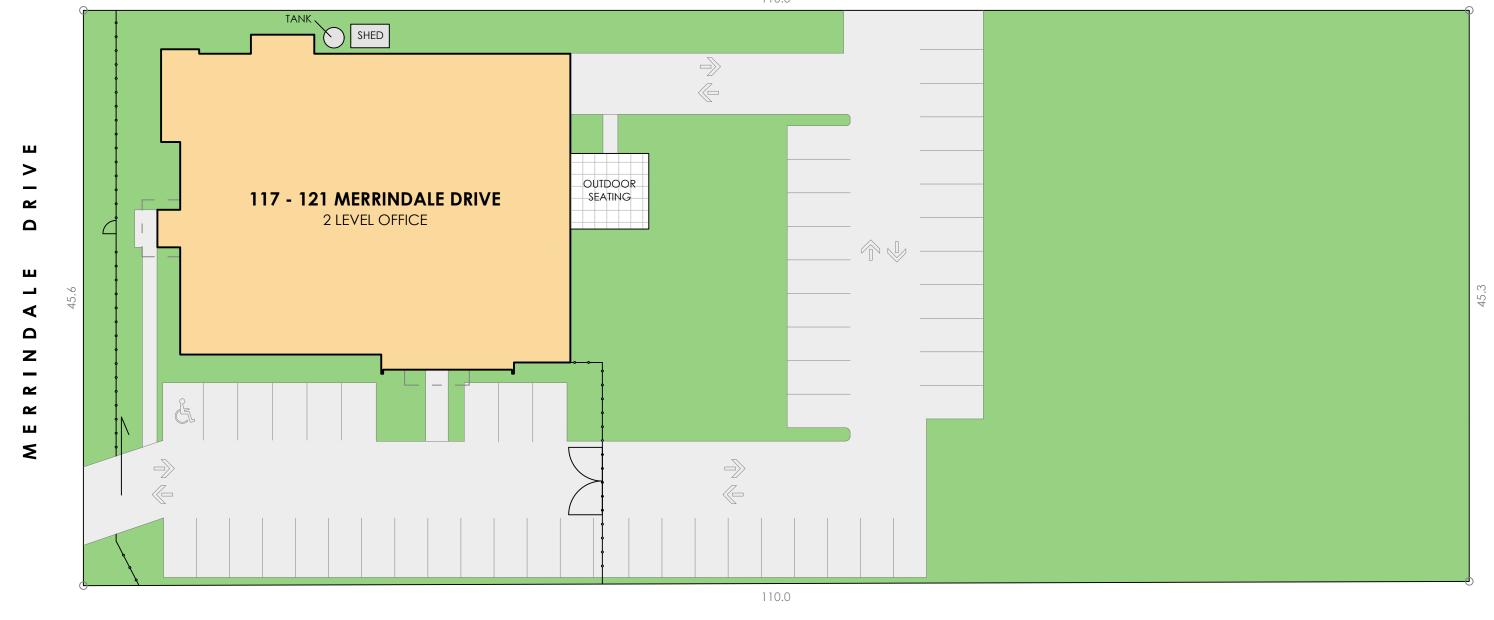

## **SCHEDULE**

117 - 121 MERRINDALE DRIVE

TITLE DETAILS LOT 26 - P\$437725

LAND AREA 5,003 m²

BUILDING AREA 1,545 m²

CAR PARKING 52 SPACES

(SITE VISIT 30/07/2022)

DISCLAIMER: THIS PLAN HAS BEEN PREPARED FOR MARKETING PURPOSES ONLY, INTERESTED PARTIES SHOULD UNDERTAKE THEIR OWN ENQUIRIES AS TO THE ACCURACY OF THE INFORMATION, AREAS ARE APPROXIMATE AND DIMENSION ROUNDING MAY RESULT IN AREA DISCREPANCIES, ALL LAND INFORMATION TAKE FROM THE DEPOSITED PLAN. BOUNDARIES HAVE NOT BEEN DEFINED.

CLIENT:

117 - 121 MERRINDALE DRIVE, CROYDON SOUTH, VIC DATE: 04/08/2022

REF: 83254 REV:
DRAWN: AS CHECKED:
SCALE: 1:300 @ A3 SHEET:

LW

1 OF 2

REALSERVE
Start confident.

Building Measurement Specialist Consulting Land Surveyors 3D Laser Scanning