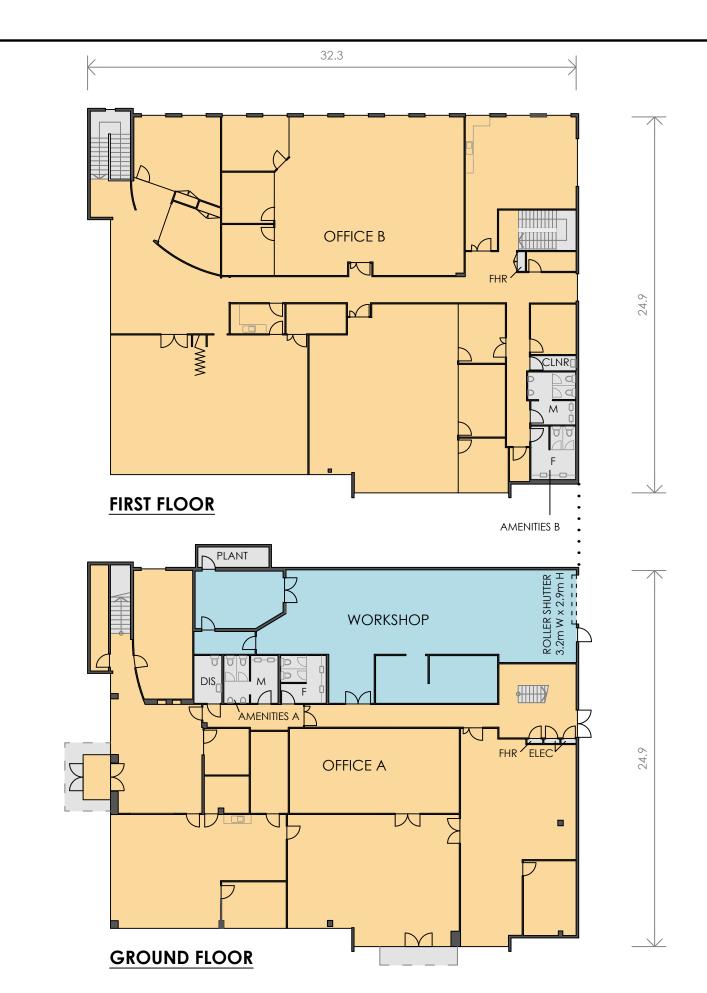

## **SCHEDULE OF AREAS**

**GROUND FLOOR** 

OFFICE A 556 m²
WORKSHOP 185 m²
AMENITIES A 30 m²
PLANT 9 m²
FIRST FLOOR

OFFICE D

 OFFICE B
 737 m²

 AMENITIES B
 28 m²

 TOTAL AREA (GLA)
 1,545 m²

(SITE VISIT 30/07/2022)

0 2 4 6 8 10 1 1 1 1 1 1 1 1 1 1 1 SCALE 1:250

CLIENT:

ш

2

ш

A D N

M E R R

117 - 121 MERRINDALE DRIVE, CROYDON SOUTH, VIC DATE: 04/08/2022

REF: 83254 REV:
DRAWN: AS CHECKED:
SCALE: 1:250 @ A3 SHEET:

Australia | New Zealand | REALSERVE

Start confident.

LW

2 OF 2

Building Measurement Specialist Consulting Land Surveyors 3D Laser Scanning

ph. 03 9415 6565