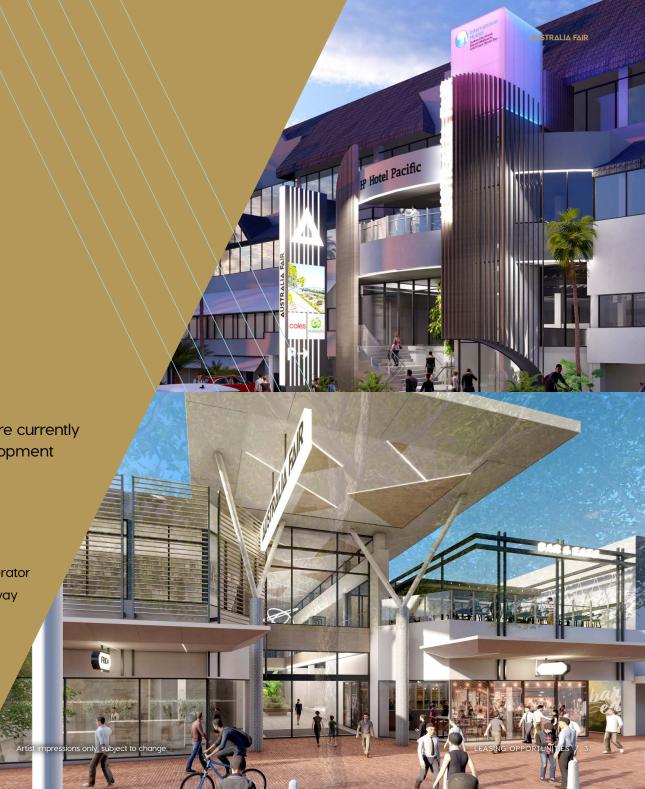

**ΔUSTRΔLIΔ FΔIR** 

As part of our ongoing investment in Australia Fair, we are currently delivering a multi-million-dollar contemporary redevelopment of the northern end of the shopping centre including:

Introduction of Broadwater Lane –
a vibrant new Food & Beverage Laneway Precinct

- △ Redevelopment of Nerang Street entrance
- △ An exciting new Rooftop Bar & Café space seeking new operator
- New pedestrian entrance off Marine Parade/Gold Coast Highway
- △ A 1900m² Planet Fitness
- △ New 600m² Asian Supermarket
- Architectural upgrades to the northern malls
- △ New amenities and parents' room
- A Refurbishment of the main façade on Marine Parade