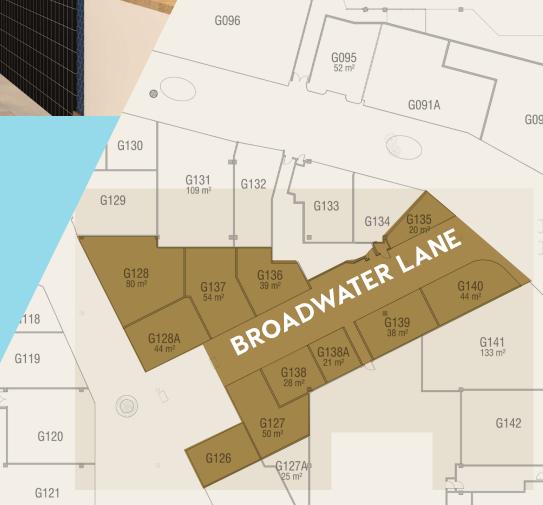

# BROADWATER LANE

NEW Food & Beverage NOW LEASING FROM 30m<sup>2</sup>

#### OF SOMETHING NEW

We are excited to announce the introduction of Broadwater Lane, offering an enhanced food and beverage experience.

Located on the ground level, this unique cultural laneway presents an extraordinary opportunity for experienced operators.

### **GROUND FLOOR**