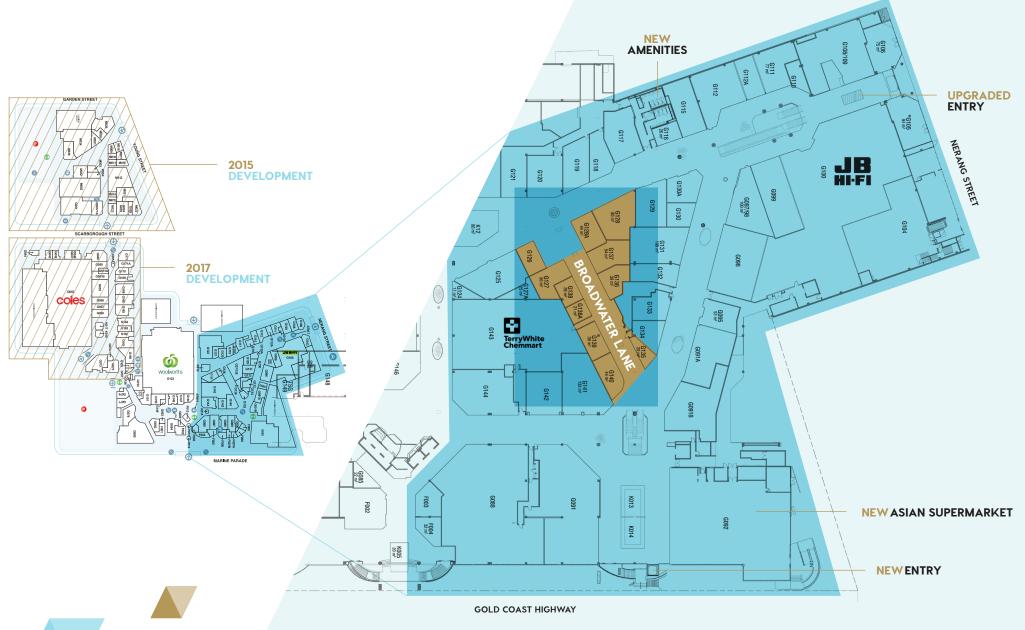

Introduction of Broadwater Lane –
a vibrant new Food & Beverage Laneway Precinct

- △ Redevelopment of Nerang Street entrance
- △ An exciting new Rooftop Bar & Café space seeking new operator
- New pedestrian entrance off Marine Parade/Gold Coast Highway
- △ A 1900m² Planet Fitness
- △ New 600m² Asian Supermarket
- Architectural upgrades to the northern malls
- △ New amenities and parents' room
- A Refurbishment of the main façade on Marine Parade

# BROADWATER LANE

NEW Food & Beverage NOW LEASING FROM 30m<sup>2</sup>

### **DEVELOPMENT ZONE**

# LEVEL 1 **DEVELOPMENT ZONE** NEW ROOF TOP BAR & CAFÉ 1047A 89 m<sup>2</sup> 1048 59 m² SCARBOROUGH STREET EVENT 1050 61 m<sup>2</sup> 1039 354 m² MARINE PARADE ₹ 5032 1032 2017 DEVELOPMENT

**GOLD COAST HIGHWAY** 