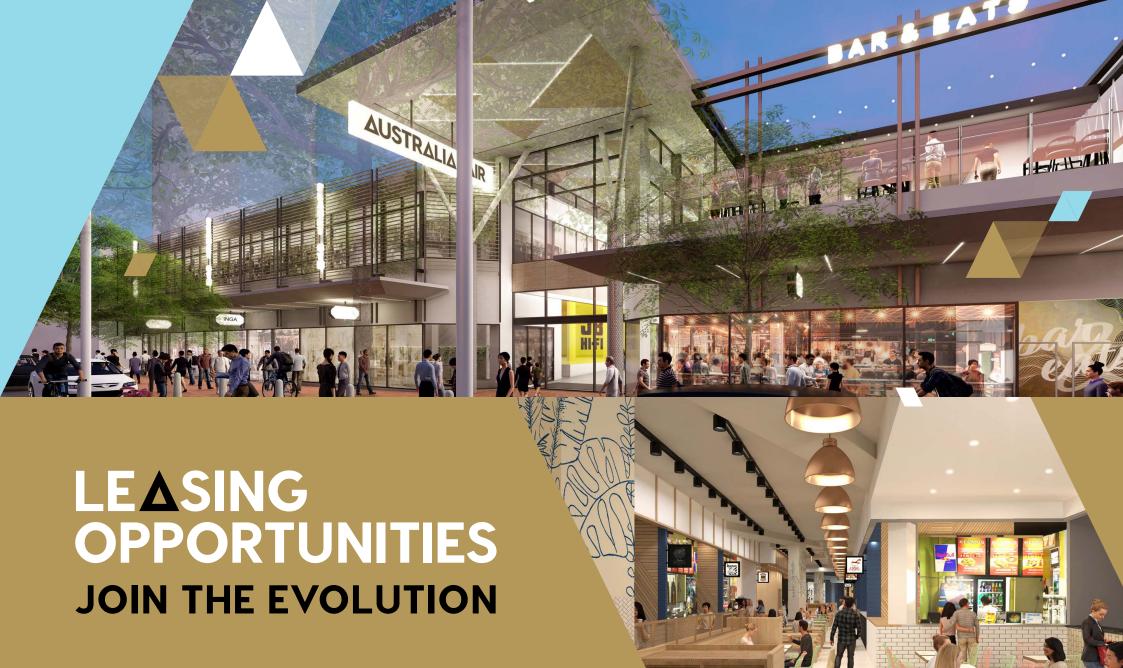

**ΔUSTRΔLIΔ FΔIR** 

As part of our ongoing investment in Australia Fair, we are currently delivering a multi-million-dollar contemporary redevelopment of the northern end of the shopping centre including:

Introduction of Broadwater Lane –
a vibrant new Food & Beverage Laneway Precinct

- △ Redevelopment of Nerang Street entrance
- △ An exciting new Rooftop Bar & Café space seeking new operator
- New pedestrian entrance off Marine Parade/Gold Coast Highway
- △ A 1900m² Planet Fitness
- △ New 600m² Asian Supermarket
- Architectural upgrades to the northern malls
- △ New amenities and parents' room
- A Refurbishment of the main façade on Marine Parade

# BROADWATER LANE

NEW Food & Beverage NOW LEASING FROM 30m<sup>2</sup>

### A TASTE

#### OF SOMETHING NEW

We are excited to announce the introduction of Broadwater Lane, offering an enhanced food and beverage experience.

Located on the ground level, this unique cultural laneway presents an extraordinary opportunity for experienced operators.