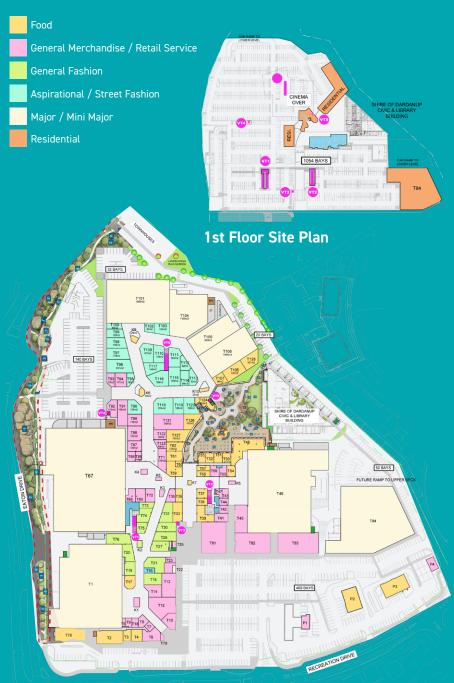

ts / State of the Art Library / 1900 Car Bays / ELP / 7 day extended trade / Over 100 specialty shops



POPULATION OF THE SOUTH WEST REGION

2021 ABS Census, Deep End Services

a centre with population



**5.1**%

ESTIMATED AVERAGE ANNUAL SPENDING GROWTH IN THE CATCHMENT

Market Data Systems, Deep End Services

a centre with growth



\$103,608

AVERAGE HOUSEHOLD INCOME HIGHER THAN REGIONAL WA, AND A HIGHER LEVEL OF COUPLES WITH CHILDREN

ABS, Deep End Services

A CENTRE WITH Weath



\$200<sub>M</sub>+

MAT BASED ON REPORTING AND ESTIMATE OF LEGACY SOUTH MALL TENANTS

Citygate

A CENTRE WITH Spending



3.2%

HIGHER PER SQUARE METRE
TURNOVER FIGURES THAN
THE AUSTRALIAN BENCHMARK
AVERAGE FOR REPORTING CENTRES

Deep End Services

happy tenants





## **EATON FAIR STAGE 3 TENANCY PLAN**



**Ground Floor Plan**