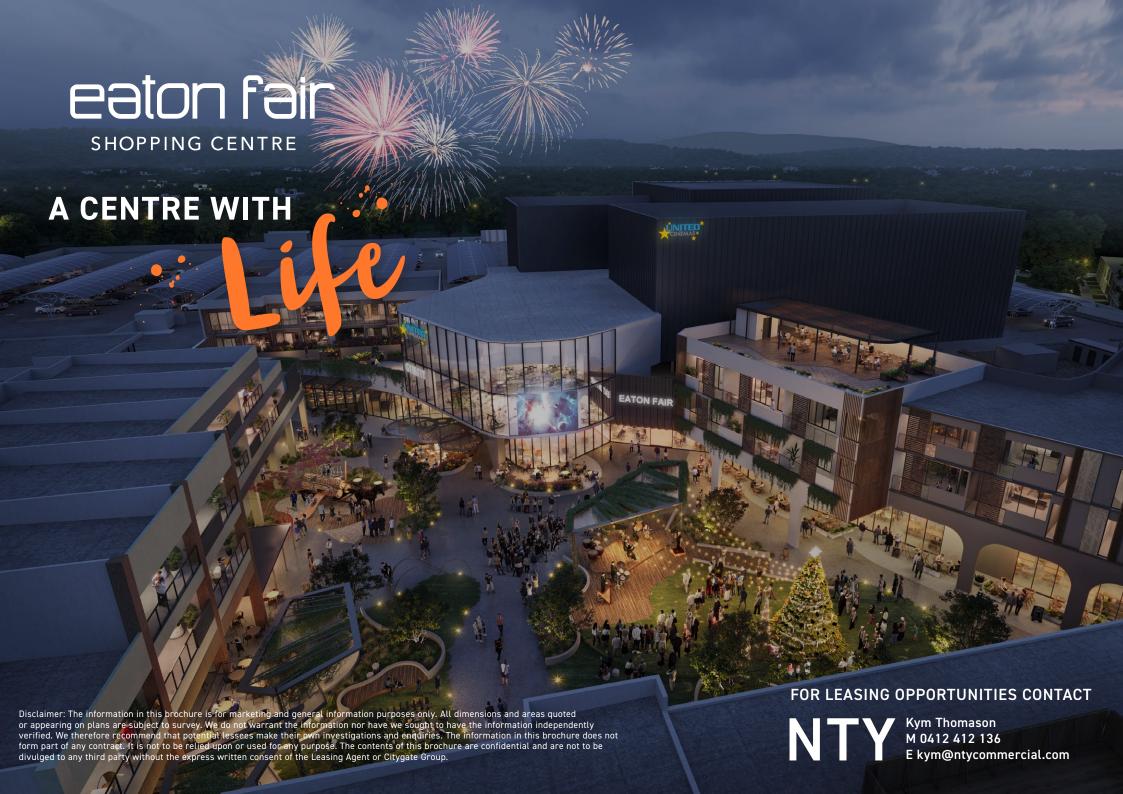

Due to start early 2024 the Eaton Fair expansion will boast the largest, most vibrant centre seen outside of Perth, with a focus on servicing the huge south-west region.

## THE CENTRE WILL INCLUDE:

Kmart / Woolworths / Coles / 8 Screen United Cinemas / 28 Apartments / State of the Art Library / 1900 Car Bays / ELP / 7 day extended trade / Over 100 specialty shops

POPULATION OF THE SOUTH WEST REGION