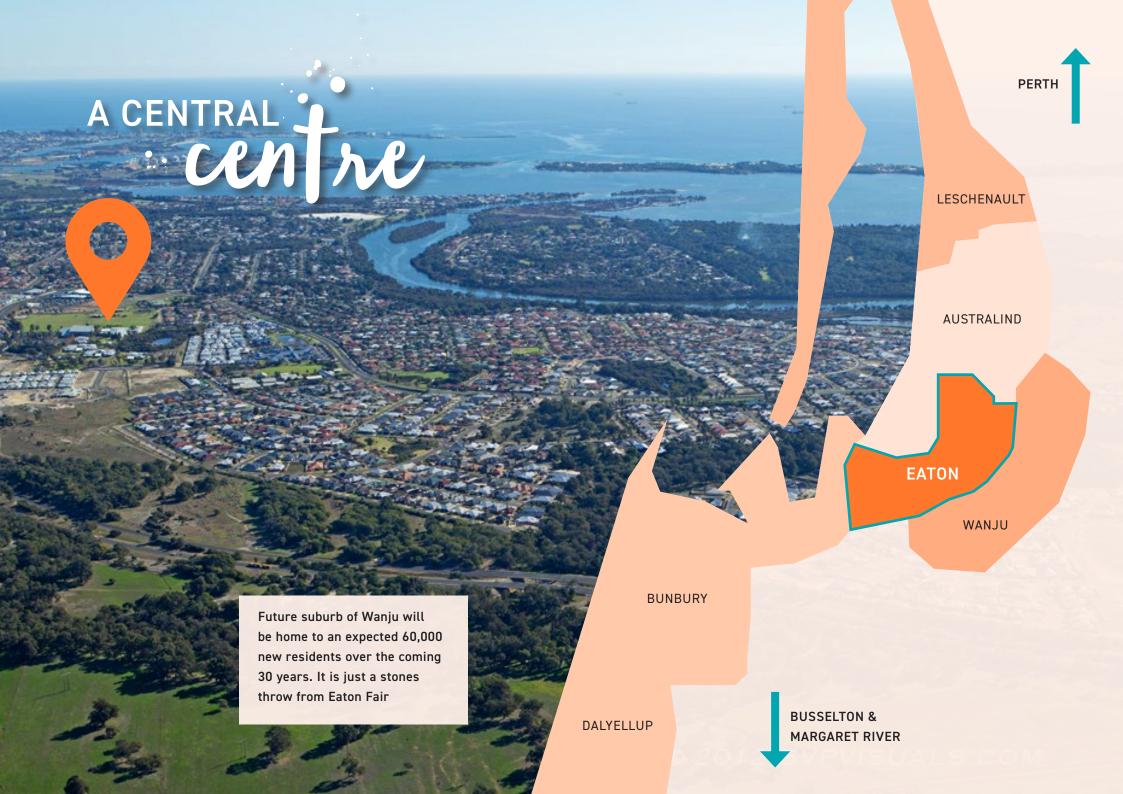

Due to start early 2024 the Eaton Fair expansion will boast the largest, most vibrant centre seen outside of Perth, with a focus on servicing the huge south-west region.