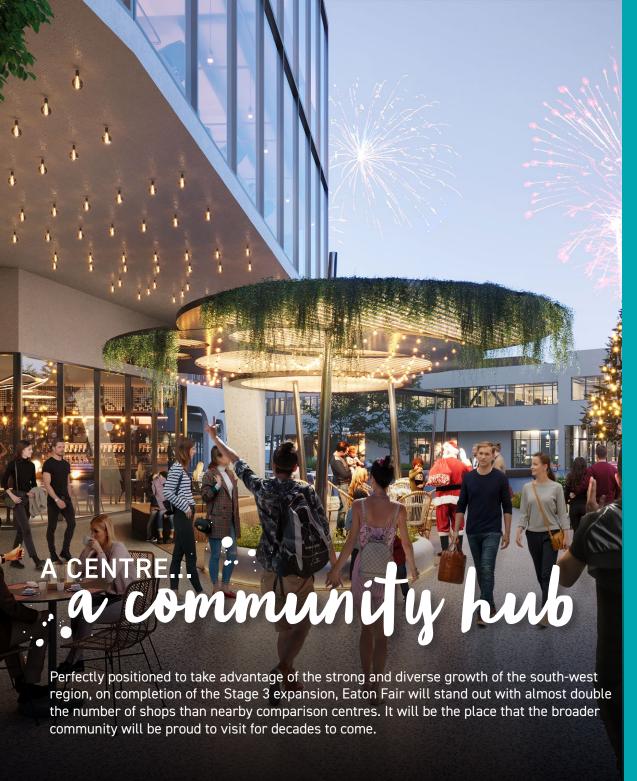

Due to start early 2024 the Eaton Fair expansion will boast the largest, most vibrant centre seen outside of Perth, with a focus on servicing the huge south-west region.

## THE CENTRE WILL INCLUDE:

Kmart / Woolworths / Coles / 8 Screen United Cinemas / 28 Apartments / State of the Art Library / 1900 Car Bays / ELP / 7 day extended trade / Over 100 specialty shops

POPULATION OF THE SOUTH WEST REGION