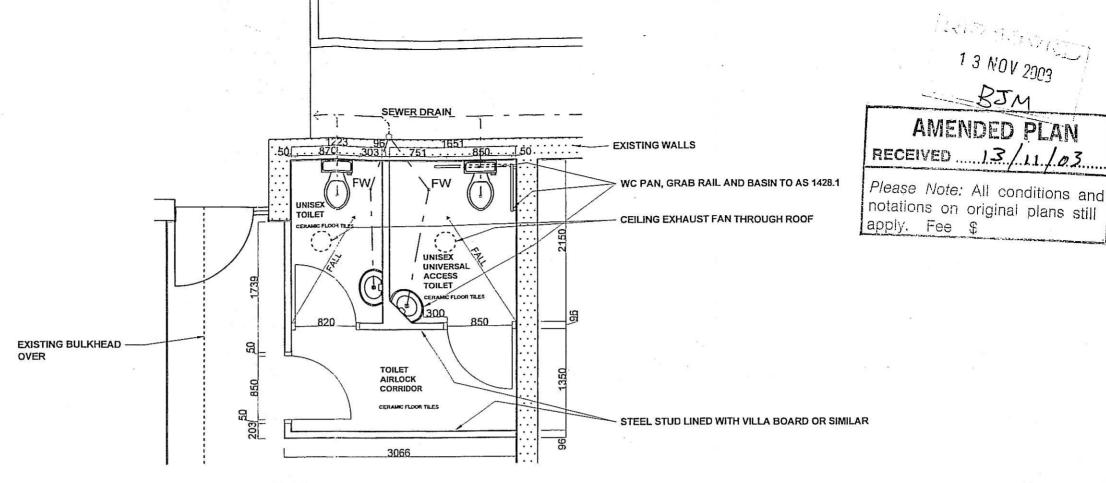

WATER CLOSET PLAN **SCALE 1:50** 

BIN STORE NEW WATER CLOSETS COOKING (D) KITCHEN SERVERY [...]

SLEAT ROAD

CANNING HWY.

LEGEND:

WASTE LINE

AMENDED PLAN

NOTES:

1. ALL DIMENSIONS IN **MILLIMETRES** 

PARTIAL SITE PLAN SCALE 1:200

**APPLICANT'S COPY** 

**RED ROCK NOODLE BAR AND RESTARUANT** PROJECT: DRAWING: WATER CLOSET PLAN

**8 SLEAT RD. APPLECROSS** LOCATION:

SCALE: 1:200 & 1:50 DATE: 12.08.03 DRAWN: DA PAGE: 1 OF 1