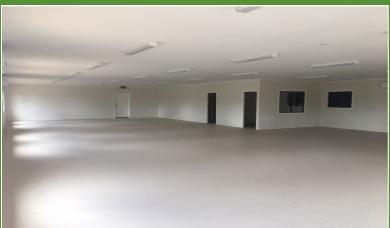

This NEW building has been rebuilt from the ground up.

Land Area of 1,770m2 and a corner block

New Showroom or Office area - 282m2

Existing Shed 361m2 with high clearance

Total area of just over 640 m2

The building will be fully compliant to the Building Code.