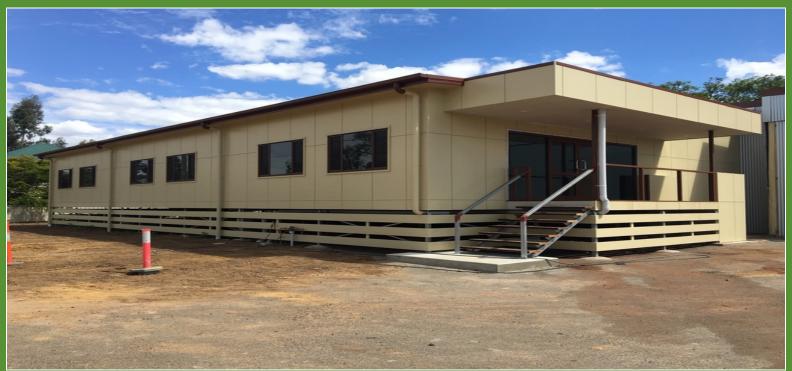

## **NEW MULTI PURPOSE FACILITY**

40 Railway St, CHINCHILLA

70,000 P/A + GST + Outgoings

Property lends itself to many numerous uses.

Huge open plan showroom and ample storage or warehouse space.

Past Life the property was home of Pendergast CRT and TJM 4 x 4 Centre

This NEW building has been rebuilt from the ground up.

Land Area of 1,770m2 and a corner block

New Showroom or Office area - 282m2

Existing Shed 361m2 with high clearance

Total area of just over 640 m2

The building will be fully compliant to the Building Code.