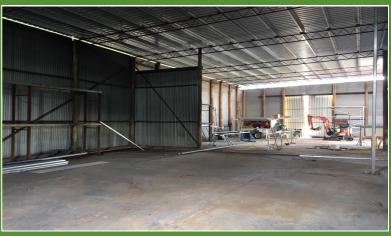

This NEW building has been rebuilt from the ground up.

Land Area of 1,770m2 and a corner block

New Showroom or Office area - 282m2

Existing Shed 361m2 with high clearance

Total area of just over 640 m2

The building will be fully compliant to the Building Code.