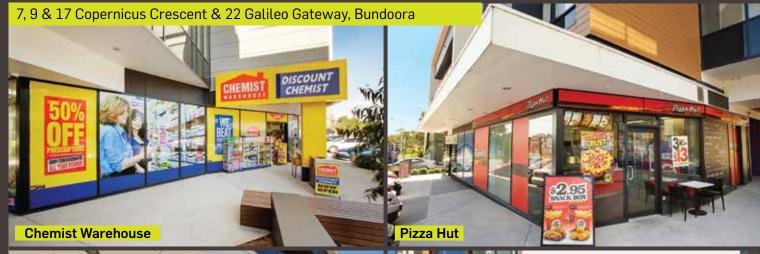

## 4 quality retail investments in thriving location

Auction: Wednesday 30 July 1pm on site (offered separately)

Four new shops located within Bundoora's new Polaris Town Centre. Polaris is a master planned community to incorporate a town centre and approximately 1100 dwellings, located only 14kms from Melbourne's CBD

Situated next to Woolworths Supermarket, Dan Murphy's and adjoining La Trobe University

17 Copernicus Crescent: Chemist Warehouse Lease: 7 x 7 x 6 years

Rental: \$181,790 per annum approx.

9 Copernicus Crescent: Pizza Hut

Lease: 7 x 5 x 5 years

Rental: \$40,000 per annum approx.

7 Copernicus Crescent: Newsagency & Tattslotto

Lease: 7 x 7 years

Rental: \$37,020 per annum approx.

22 Galileo Way: The Legends Room

Lease: 3 x 5 years