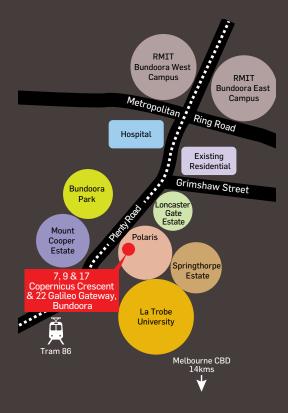

## 4 quality retail investments in thriving location

Auction: Wednesday 30 July 1pm on site (offered separately)

Four new shops located within Bundoora's new Polaris Town Centre. Polaris is a master planned community to incorporate a town centre and approximately 1100 dwellings, located only 14kms from Melbourne's CBD

Situated next to Woolworths Supermarket, Dan Murphy's and adjoining La Trobe University

17 Copernicus Crescent: Chemist Warehouse Lease: 7 x 7 x 6 years

Rental: \$181,790 per annum approx.

9 Copernicus Crescent: Pizza Hut