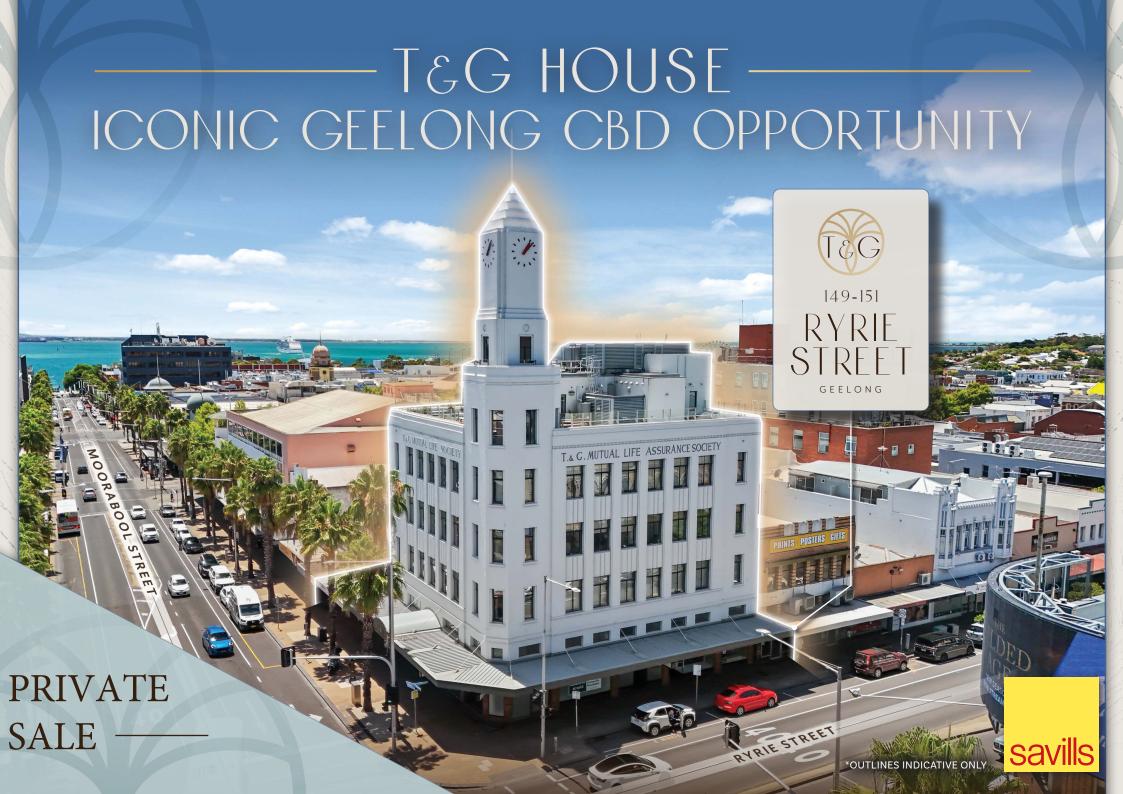

## RESIDENTIAL & RETAIL OPPORTUNITY IN THE HEART OF GEELONG

Iconic 5 level corner building comprising of 33 studio units, 3 ground retail tenancies, extensive communal space & basement.

Prominent CBD corner boasting 40 metres of frontage to Ryrie & Moorabool Street

Fully refurbished building

Utilised by Deakin University for student accommodation with short term leases in place providing substantial holding income

Absolute prime Geelong CBD location metres from Market Square Shopping Centre & Westfield Geelong

600m\* from Deakin University & Geelong Waterfront

Chance to capitalise on Geelong's rapid growth with forecasted population growth of 37.03% by 2041^

\*Approximate ^forecast.ID

JULIAN HEATHERICH —

0412 995 655 | [HEATHERICH@SAVILLS.COM.AU