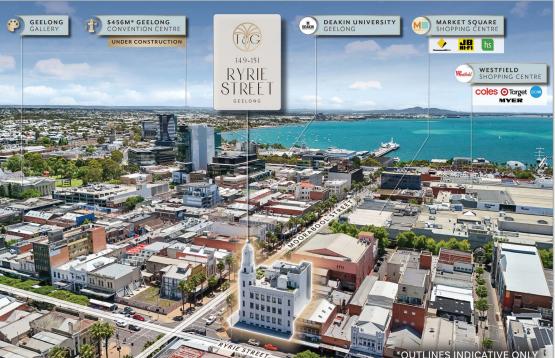

Fully refurbished building

Utilised by Deakin University for student accommodation with short term leases in place providing substantial holding income

Absolute prime Geelong CBD location metres from Market Square Shopping Centre & Westfield Geelong

600m\* from Deakin University & Geelong Waterfront

Chance to capitalise on Geelong's rapid growth with forecasted population growth of 37.03% by 2041^

\*Approximate ^forecast.ID

JULIAN HEATHERICH —

0412 995 655 | [HEATHERICH@SAVILLS.COM.AU