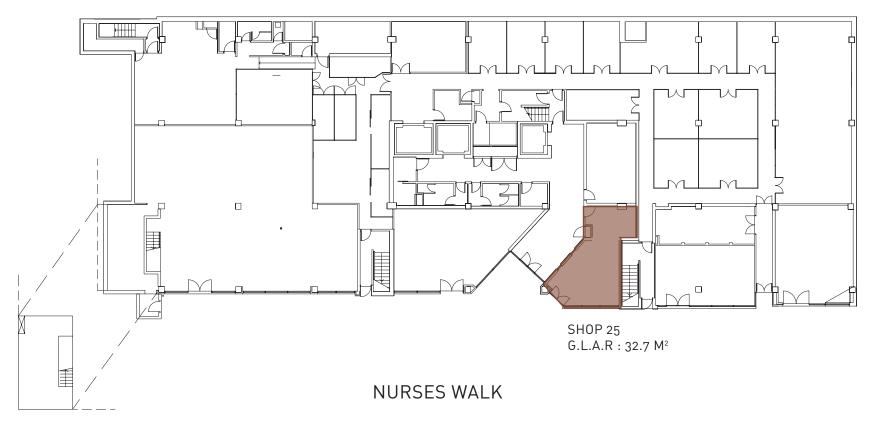

### **ST^NEBRIDGE**

Ground level 32.7sqm Covered outdoor seating Directly adjacent to commercial lobby entrance No onsite cooking permitted Permitted use Espresso Bar or similar Available 2018

**ST^NEBRIDGE** 