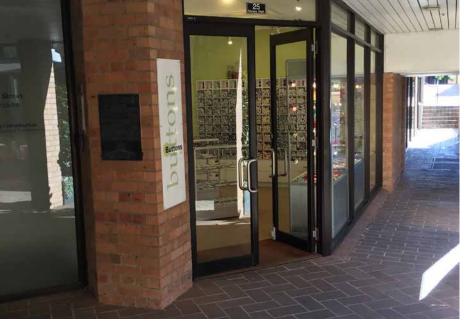

# THE ROCKS NURSES WALK

The Opportunity exists to create a Boutique Espresso Bar in the heart of The Rocks.

Directly adjacent to the lobby entrance of 66 Harrington Street currently under refurbishment, 25 Nurses Walk offers a blank canvas to create a Boutique quick service Espresso Bar or similar.

Opening in early 2018 your concept and design must address todays customer expectations with regards to presentation and quality. The tenancy offers excellent exposure with an abundance of natural light, an expansive shop front coupled with covered outdoor seating. This opportunity allows potential tenants to capitalise on location servicing the needs of local businesses and visitors alike, ideally suited for Bespoke Espresso concept or similar with a contemporary design look and feel offering a clear point of difference not currently replicated in The Rocks.

### **ST^NEBRIDGE**

Ground level 32.7sqm Covered outdoor seating Directly adjacent to commercial lobby entrance No onsite cooking permitted Permitted use Espresso Bar or similar Available 2018

**ST^NEBRIDGE** 