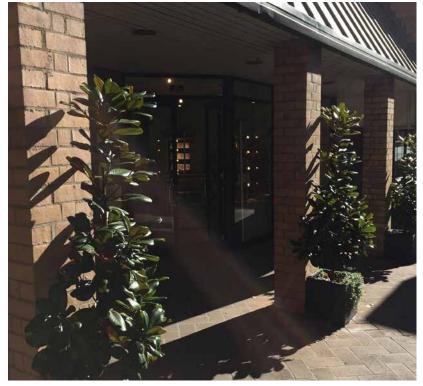

# THE ROCKS NURSES WALK

The Opportunity exists to create a Boutique Espresso Bar in the heart of The Rocks.

Directly adjacent to the lobby entrance of 66 Harrington Street currently under refurbishment, 25 Nurses Walk offers a blank canvas to create a Boutique quick service Espresso Bar or similar.

Opening in early 2018 your concept and design must address todays customer expectations with regards to presentation and quality. The tenancy offers excellent exposure with an abundance of natural light, an expansive shop front coupled with covered outdoor seating. This opportunity allows potential tenants to capitalise on location servicing the needs of local businesses and visitors alike, ideally suited for Bespoke Espresso concept or similar with a contemporary design look and feel offering a clear point of difference not currently replicated in The Rocks.

### **ST^NEBRIDGE**

Ground level 32.7sqm Covered outdoor seating Directly adjacent to commercial lobby entrance No onsite cooking permitted Permitted use Espresso Bar or similar Available 2018

**ST^NEBRIDGE** 