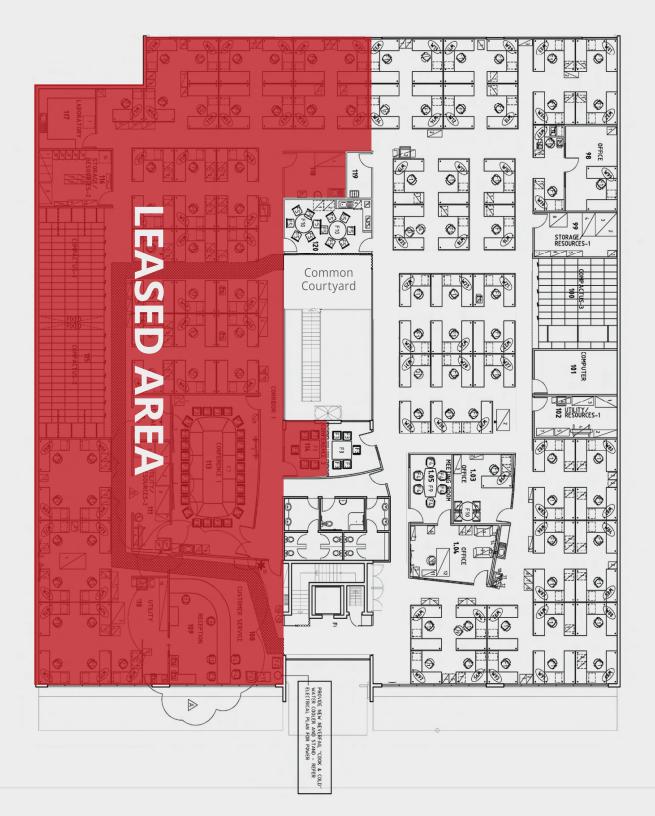

### **AVAILABLE TENANCIES**

300 - 696m<sup>2</sup> Level 1

Available Now (Existing Fitout)

endable Monthly Returns

SOPHIE BELLE

sophie.belle@sentinelpg.com.au www.sentinelpg.com.au

## LEVEL 1 (300M<sup>2</sup> - 696M<sup>2</sup>) EXISTING FITOUT

No responsibility is accepted by Sentinel Property Group (SPG), the Landlord, or their representatives for the accuracy of any information contained herein or for any action taken in reliance thereon. Prospective tenants should make their own enquiries to satisfy themselves on all aspects. Details contained herein do not constitute any representation by SPG, the Landlord, or by the agent and are excluded from any contract or agreement. A number of the statements are based on information and research published by others. The parties have not confirmed and the parties do not warrant the accuracy of completeness of such statements. Past performance is not a reliable indicator of future performance. Rights are reserved to change the tenancy mix for that shown or described in this brochure. The parties do not warrant the accuracy of the information in this brochure and to the maximum extent permitted by law, disclaim responsibility of any nature whatsoever which may be suffered by any person directly through relying upon it, whether that loss or damage is caused by any fault or negligence of the parties or otherwise. References to future matters in this brochure are based on the parties current knowledge or intentions and are subject to change. The parties contained to the maximum extent partically indicating the approximation of the statements.