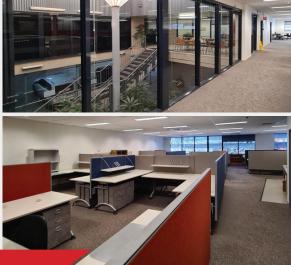

## **ABOUT THE PROPERTY**

22-30 Wood Street is a modern two-storey commercial office building located in a prime Mackay CBD location. Level 1 areas available with PWD access, an internal courtyard, end of trip facilities including showers, lockers, bike racks and male, female, and unisex disabled amenities.

#### **KEY FEATURES**

- Areas from 300m<sup>2</sup> 696m<sup>2</sup>.
- Quality existing Fitout.
- Showers, lockers & bike racks.
- PWD access.
- Secure onsite car parking.
- Prime Mackay CBD location.