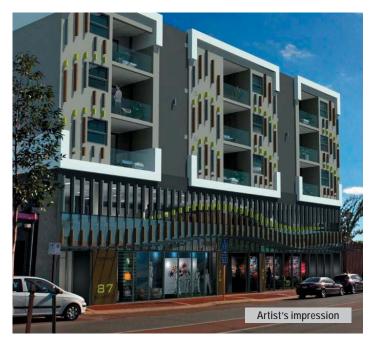

## A Rare Opportunity to Secure a CBD **Fringe Property**

87 Bulwer Street provides a purchaser with a raft of options on a site with substantial development potential. Its existing showroom/warehouse improvements, suitable for office conversion, makes this asset ideal for an investor, owneroccupier or developer.

#### Key features include:

- Total land area of 1,403sqm\*
- Showroom/Warehouse of 800sqm\*
- · Zoned: Residential/Commercial R80
- Previous DA for 5 storey mixed use development
- Additional frontage to Greenway Street