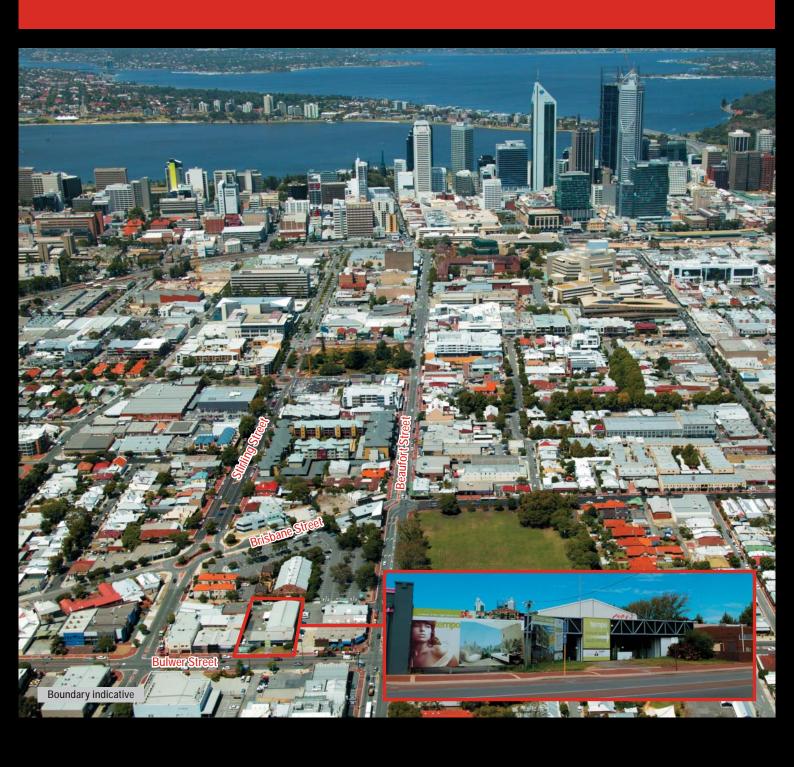

## A Rare Opportunity to Secure a CBD **Fringe Property**

87 Bulwer Street provides a purchaser with a raft of options on a site with substantial development potential. Its existing showroom/warehouse improvements, suitable for office conversion, makes this asset ideal for an investor, owneroccupier or developer.

#### Key features include:

- Total land area of 1,403sqm\*
- Showroom/Warehouse of 800sqm\*
- · Zoned: Residential/Commercial R80
- Previous DA for 5 storey mixed use development
- Additional frontage to Greenway Street