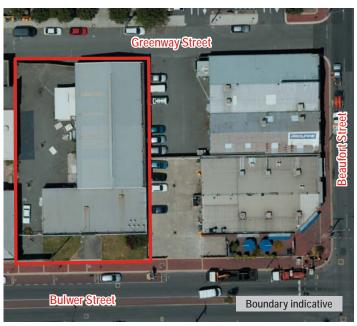

## A Rare Opportunity to Secure a CBD **Fringe Property**

87 Bulwer Street provides a purchaser with a raft of options on a site with substantial development potential. Its existing showroom/warehouse improvements, suitable for office conversion, makes this asset ideal for an investor, owneroccupier or developer.

#### Key features include:

- Total land area of 1,403sqm\*
- Showroom/Warehouse of 800sqm\*
- · Zoned: Residential/Commercial R80
- Previous DA for 5 storey mixed use development
- Additional frontage to Greenway Street