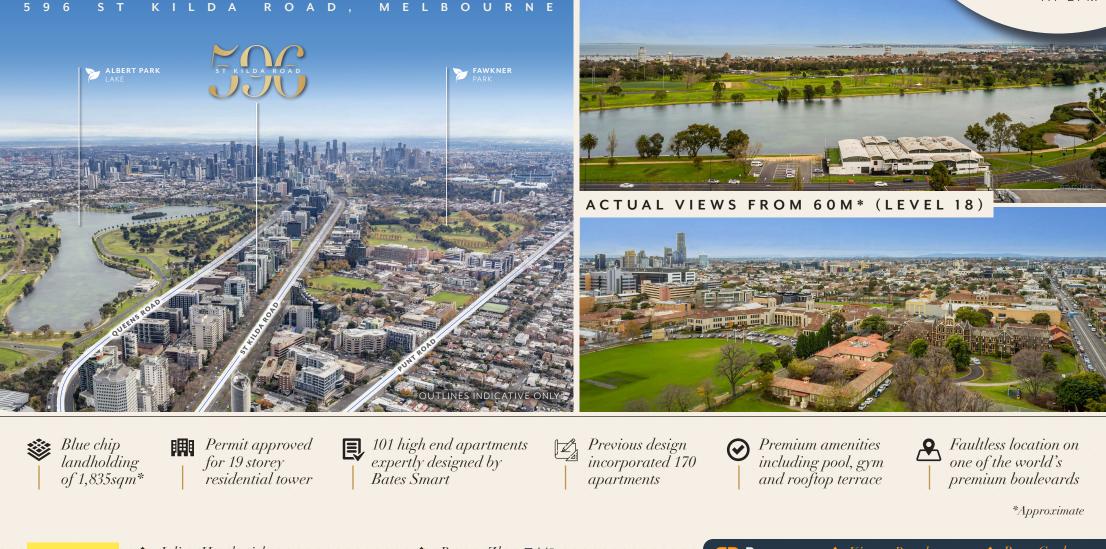

ST KILDA ROAD

**QUEENS ROAD** 

BY EXPRESSIONS OF INTEREST CLOSING WEDNESDAY 3 AUGUST AT 2PM

FOR

**\*OUTLINES INDICATIVE ONLY** 

ST KILDA ROAD