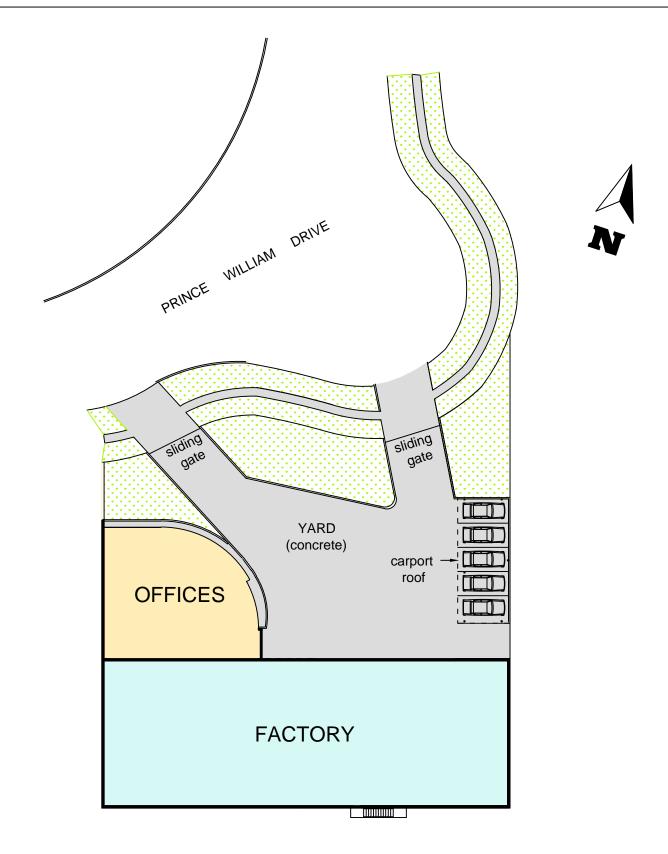

## **SITE PLAN**

## GROSS LETTABLE AREA

Ground Floor

WAREHOUSE......682 m²
OFFICES......209 m²

First Floor

OFFICES......209 m²

Total Building Area ....1100 m<sup>2</sup>

Land Area.....1957 m² (approx)

NIEMEYER