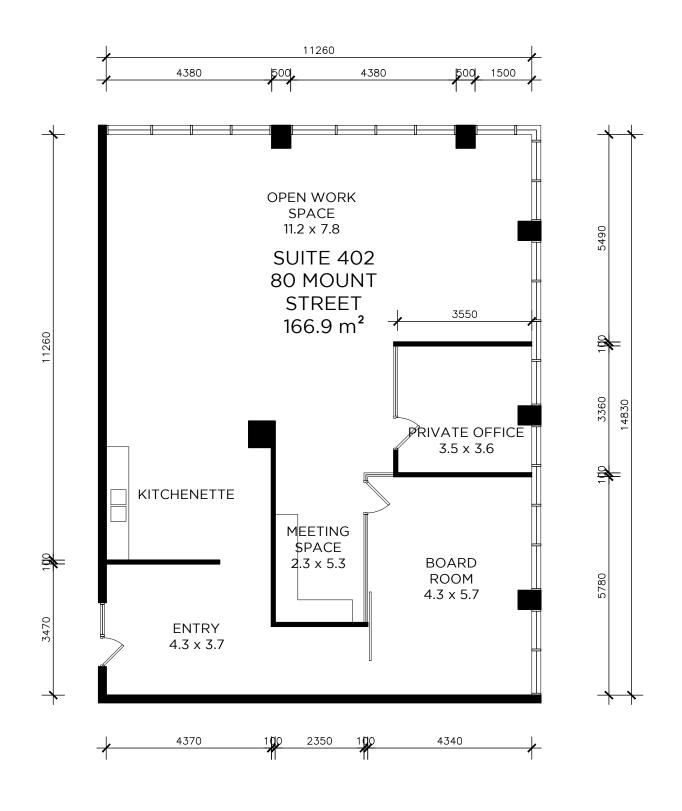

| REV DATE DESCRIPTION           | BY CLIENT                                  |                                                | PROJECT                                                                                                                                                                   | DRAWN    | DRAWING TITLE       |            |
|--------------------------------|--------------------------------------------|------------------------------------------------|---------------------------------------------------------------------------------------------------------------------------------------------------------------------------|----------|---------------------|------------|
| A 30.09.21 AS-BUILT FLOOR PLAN | AG X COMMERICAL<br>LEVEL 7, 10 HELP STREET | X COMMERCIAL PTY LTD A LEVEL 7, 10 HELP STREET | EXISTING FLOORPLAN NORTH SYDNEY                                                                                                                                           |          | FLOORPLAN - NO FURN |            |
|                                | CHATSWOOD                                  | CHATSWOOD, NSW 2067 XCOMMERCIAL                | NORTHSTONET                                                                                                                                                               | CHECKED  | SCALE @A3           | JOB NUMBER |
|                                | PROJECT ADDRESS                            | XCOMMERCIAL.COM.AU 29 O TVT TVT ETC TTT ETC    |                                                                                                                                                                           |          | 1:100               |            |
|                                | 80 MOUNT STREET                            | /                                              | Use figured dimesnions only. Verify all levels and dimensions on site before commenceing construction, fabrication, or shop drawings.  © Copyright - All rights reserved. | APPROVED |                     | REV        |
|                                | NORTH SYDNEY                               |                                                |                                                                                                                                                                           | AG       | 102                 | Α          |
|                                |                                            |                                                | 10 20 30 40 50                                                                                                                                                            |          |                     |            |