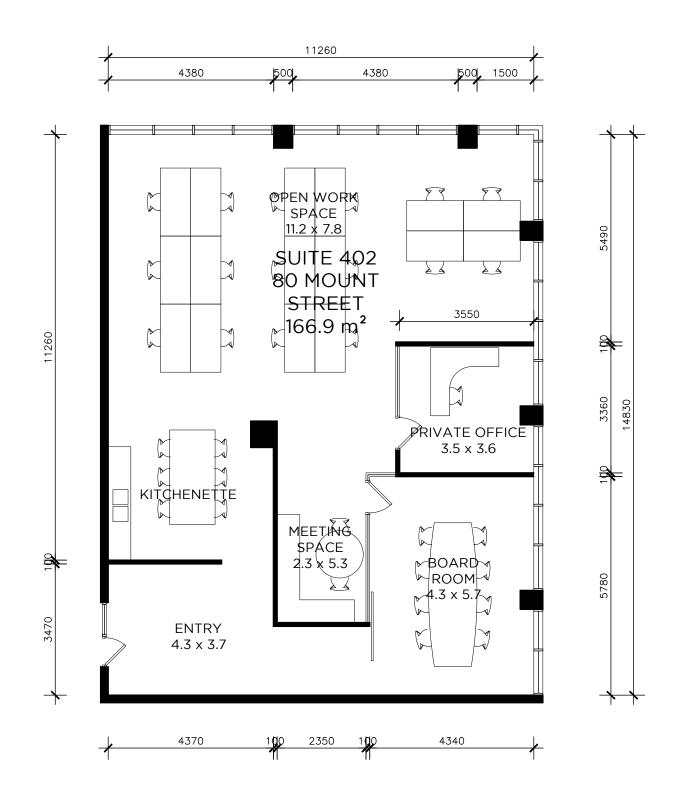

| REV DATE   | DESCRIPTION         | BY | CLIENT                                  |                                        |              | PROJECT                                                                                                                               | DRAWN    | DRAWING TITLE |            |
|------------|---------------------|----|-----------------------------------------|----------------------------------------|--------------|---------------------------------------------------------------------------------------------------------------------------------------|----------|---------------|------------|
| A 30.09.21 | AS-BUILT FLOOR PLAN | AG | X COMMERICAL<br>LEVEL 7, 10 HELP STREET | A LEVEL 7, 10 HELP STREET              | WOOMMED CLAI | EXISTING FLOORPLAN NORTH SYDNEY                                                                                                       |          | FLOORPLAN     |            |
|            |                     |    | CHATSWOOD                               | CHATSWOOD, NSW 2067 XCOMMERCIAL.COM.AU | XCOMMERCIAL  |                                                                                                                                       | CHECKED  | SCALE @A3     | JOB NUMBER |
|            |                     |    | PROJECT ADDRESS                         |                                        |              |                                                                                                                                       |          | 1:100         |            |
|            |                     |    | 80 MOUNT STREET                         |                                        |              | Use figured dimesnions only. Verify all levels and dimensions on site before commenceing construction, fabrication, or shop drawings. | APPROVED | DRAWING NO.   | REV        |
|            |                     |    | NORTH SYDNEY                            |                                        |              | © Copyright - All rights reserved.                                                                                                    | AG       | 101           | A          |
|            |                     |    |                                         |                                        |              | 10 20 30 40 50                                                                                                                        |          |               |            |