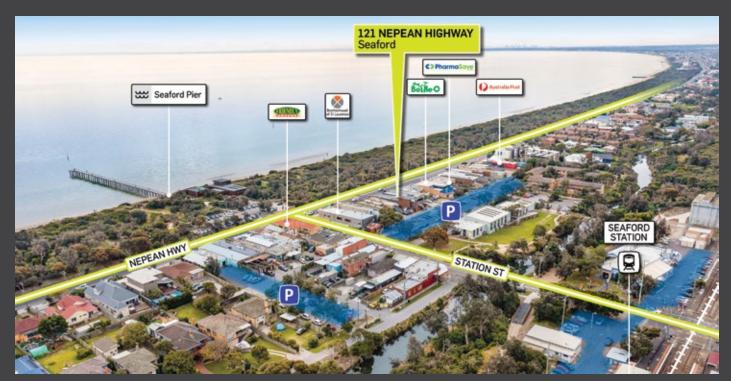

## 121 Nepean Highway, Seaford

- > Prominent freehold in popular bayside locality
- > Land area: 323sqm\* plus rear access from public car park
- > Versatile double storey building of 344sqm\*
- > Vacant possession
- > Directly opposite Seaford Pier
- > Favourable Commercial 1 Zoning
- > Excellent public car parking nearby
- Metres from Seaford Train Station as well as an array of lifestyle amenity including Seaford Beach, Seaford Library and the National Golf Club – Long Island
- > Outstanding opportunity to occupy, invest or develop (STCA)