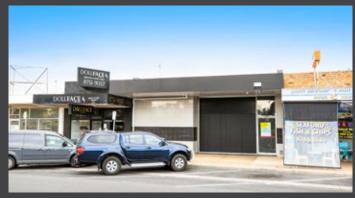

## 121 Nepean Highway, Seaford

- > Prominent freehold in popular bayside locality
- > Land area: 323sqm\* plus rear access from public car park
- > Versatile double storey building of 344sqm\*
- > Vacant possession
- > Directly opposite Seaford Pier
- > Favourable Commercial 1 Zoning
- > Excellent public car parking nearby
- Metres from Seaford Train Station as well as an array of lifestyle amenity including Seaford Beach, Seaford Library and the National Golf Club – Long Island
- > Outstanding opportunity to occupy, invest or develop (STCA)