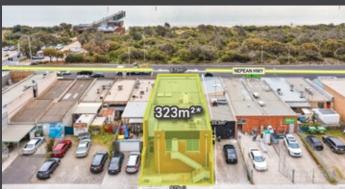

## 121 Nepean Highway, Seaford

- > Prominent freehold in popular bayside locality
- > Land area: 323sqm\* plus rear access from public car park
- > Versatile double storey building of 344sqm\*
- > Vacant possession
- > Directly opposite Seaford Pier
- > Favourable Commercial 1 Zoning
- > Excellent public car parking nearby
- Metres from Seaford Train Station as well as an array of lifestyle amenity including Seaford Beach, Seaford Library and the National Golf Club – Long Island
- > Outstanding opportunity to occupy, invest or develop (STCA)