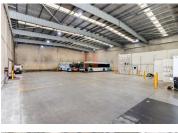

### **Description**

Niemeyer Commercial Industrial Property is pleased to offer for lease this exceptional freestanding warehouse at 187 Bonds Road, Riverwood.

- High clearance warehouse
- Large concrete loading & unloading area
- Abundant onsite parking
- Small ground floor office
- Container Access
- Exposure from M5 Motorway
- · Ideally located close to major arterial routes
- Available August 2023