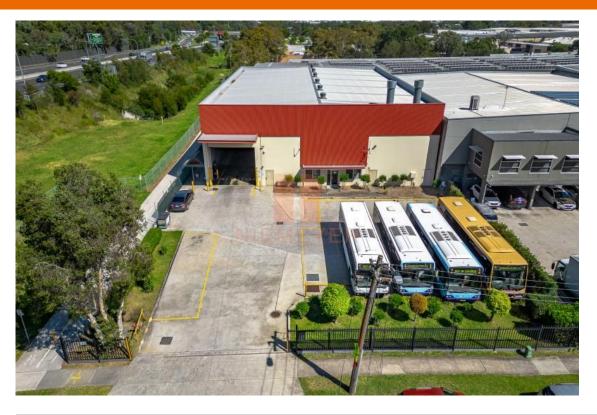

#### Location

Ideally located adjacent M5 Motorway and close to Canterbury Road.

### **Description**

Niemeyer Commercial Industrial Property is pleased to offer for lease this exceptional freestanding warehouse at 187 Bonds Road, Riverwood.

- High clearance warehouse
- Large concrete loading & unloading area
- Abundant onsite parking
- Small ground floor office
- Container Access
- Exposure from M5 Motorway
- · Ideally located close to major arterial routes
- Available August 2023