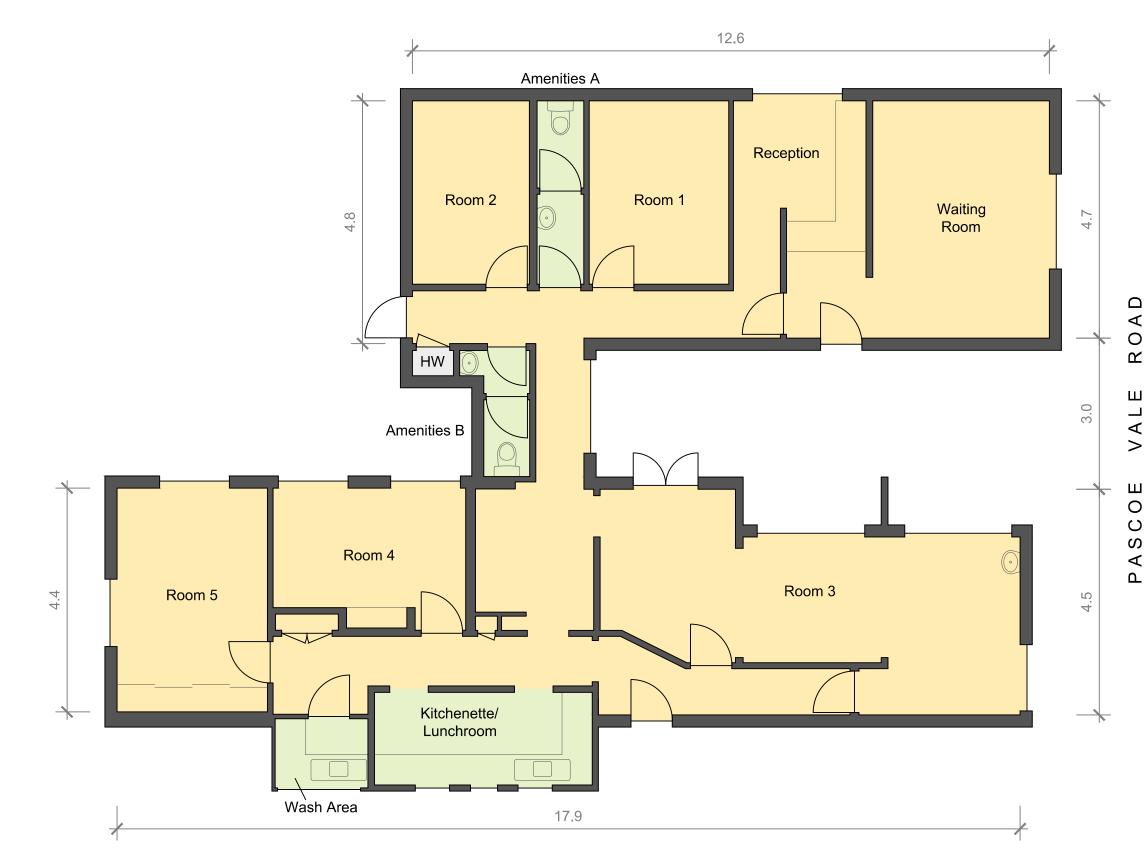

## PROSPECT STREET

**Disclaimer**: This plan has been prepared for marketing purposes only. Interested parties should undertake their own enquiries as to the accuracy of the information. Areas are approximate and dimension rounding may result in area discrepancies.

## **Information Schedule**

| Ground Floor<br>Office<br><b>Total Area</b> | <u>131 m²</u><br>131 m² |
|---------------------------------------------|-------------------------|
| Amenities A                                 | 5 m²                    |
| Amenities B                                 | 3 m²                    |
| Lunchroom                                   | 9 m²                    |
| Wash Area                                   | 3 m²                    |