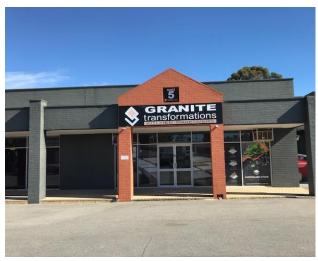

#### **Premise**

Lot 5 has outstanding on-site parking. The premises are secure, accessible and modern. The office/showroom and warehouse facility has a high truss height (up to 5 metres), has wide column free areas and excellent natural light. Vehicle access is directly available to the rear warehouse.