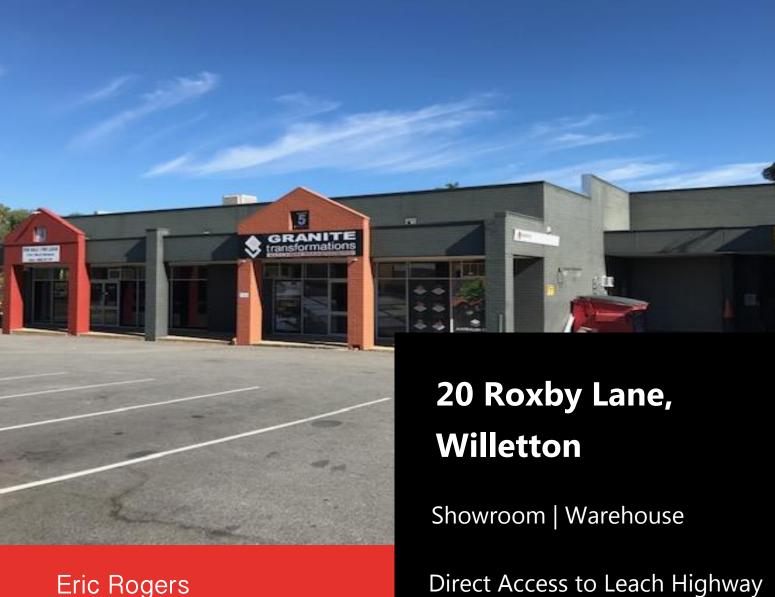

# 20 Roxby Lane, Willetton

#### Location

Just off Leach Highway and close to High Road, the property boasts ease of access, has direct street frontage, and is close to Bunnings and a wide variety of other showrooms and retailers in the immediate area.

#### **Premise**

Lot 5 has outstanding on-site parking. The premises are secure, accessible and modern. The office/showroom and warehouse facility has a high truss height (up to 5 metres), has wide column free areas and excellent natural light. Vehicle access is directly available to the rear warehouse.