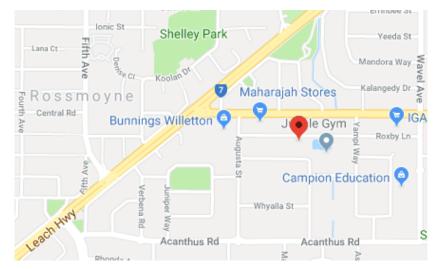

#### Location

Just off Leach Highway and close to High Road, the property boasts ease of access, has direct street frontage, and is close to Bunnings and a wide variety of other showrooms and retailers in the immediate area.