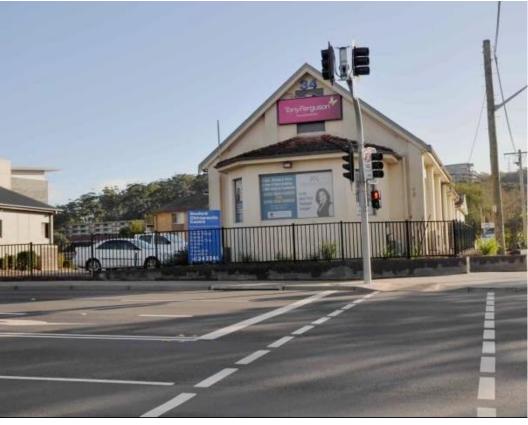

#### Location:

East Gosford is a well sought after neighbourhood style commercial precinct, situated between Gosford and Erina with great accessibility from the Central Coast Highway running right through this thriving little city. This property is located on the corner of the York Street (aka Central Coast Hwy) and Frederick Street.

#### **Description:**

Great highway exposure, positioned on the prominent corner of Frederick Street and York Street, which is a signal controlled intersection, allowing for easy access.

This 70sqm building includes a predominantly open plan workspace, plus 2 partitioned areas/rooms. The suite has polished timber floors, a kitchenette, shared toilet amenities and split system air-conditioning.

Aside from the key location and great exposure, this property also benefits from a generous provision of off street parking.

- Corner location with highway exposure
- Ideal for medical use
- On-site parking at the front door