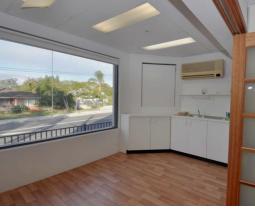

### 70sm Suite with Great Exposure

**Area m<sup>2</sup>:** 70

Rent \$/m<sup>2</sup>: \$429

Rent pa: \$30,000 Per Annum Gross

+ GST

Net/Gross: Gross

**GST:** Exclusive

Parking:

#### **Description:**

Great highway exposure, positioned on the prominent corner of Frederick Street and York Street, which is a signal controlled intersection, allowing for easy access.

This 70sqm building includes a predominantly open plan workspace, plus 2 partitioned areas/rooms. The suite has polished timber floors, a kitchenette, shared toilet amenities and split system air-conditioning.