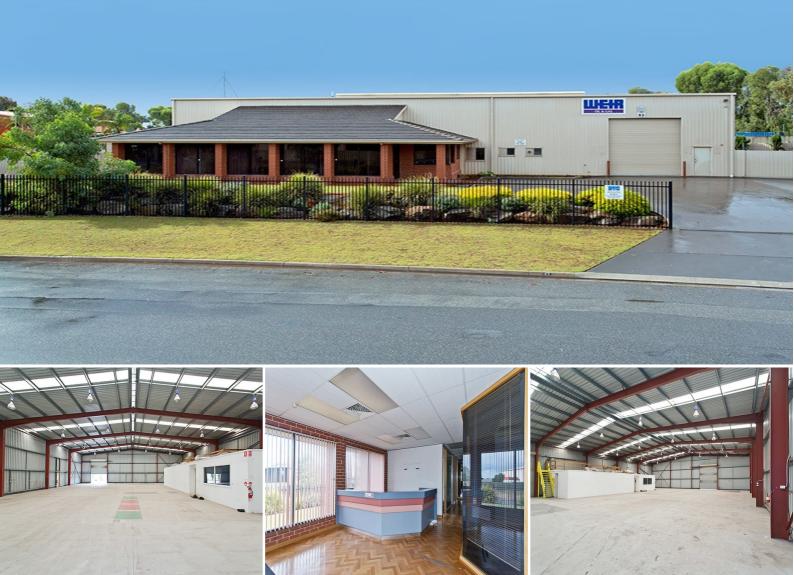

## For sale & lease IMPRESSIVE HIGH CLEARANCE INDUSTRIAL FACILITY

83 Rundle Road, SALISBURY SOUTH, SA, Australia

- 3,390sqm site, comprising 1,061sqm facility

- Includes 729sqm high clearance warehouse which can be extended further with the removal of internal offices.

- 233sqm of quality office accommodation, comprising reception, lunch room and boardroom facilities.

- Extensive yard and bitumen hardstand

- Facility includes mezzanine, off street car parking, wash bay and 99sqm rear shedding