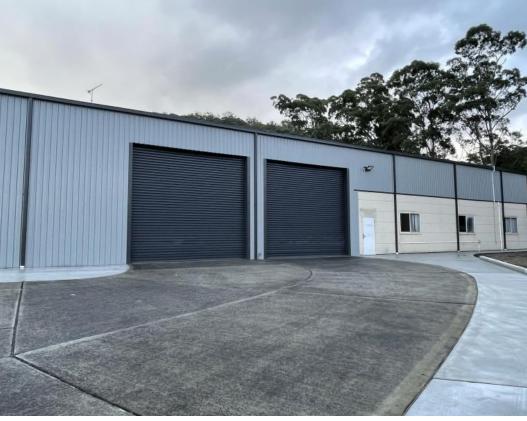

#### **Description:**

Available to lease from 1st June 2021 is this large, regular shape stand alone metal clad and hebel panel factory / warehouse.

The total net lettable area of this facility is 600sqm approx. with an IN1 Industrial Zoning.

The warehouse is clear span, with 6m wall height, the ceiling is insulated and the roof incorporate translucent panels to allow extra natural light flow, with two 5m wide roller shutters and three phase power in place.

The internal fit out includes kitchen / lunchroom, store rooms, multiple partitioned offices & male / female amenities with showers.

There is plenty of on site parking and great truck access via the large concrete driveways and hardstand areas, making it easy to load and unload goods and equipment quickly.