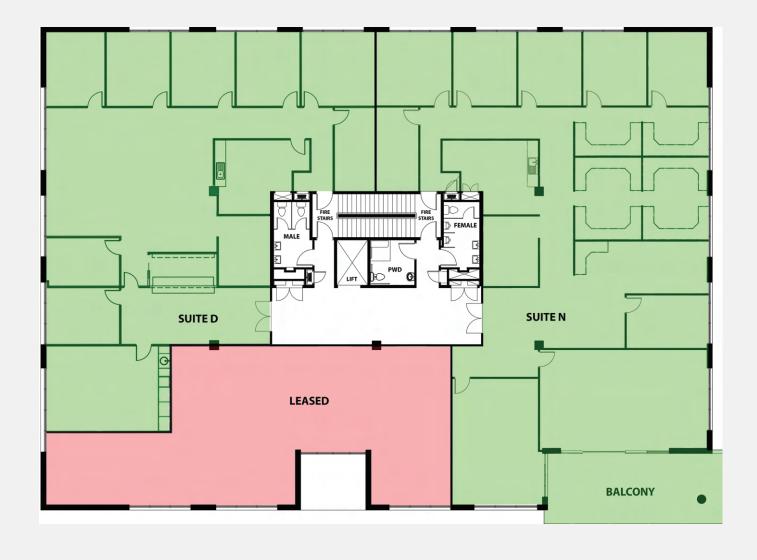

## **LEVEL 1 SUITE D - N (403M<sup>2</sup> - 701M<sup>2</sup>)**

### FITOUT PLAN