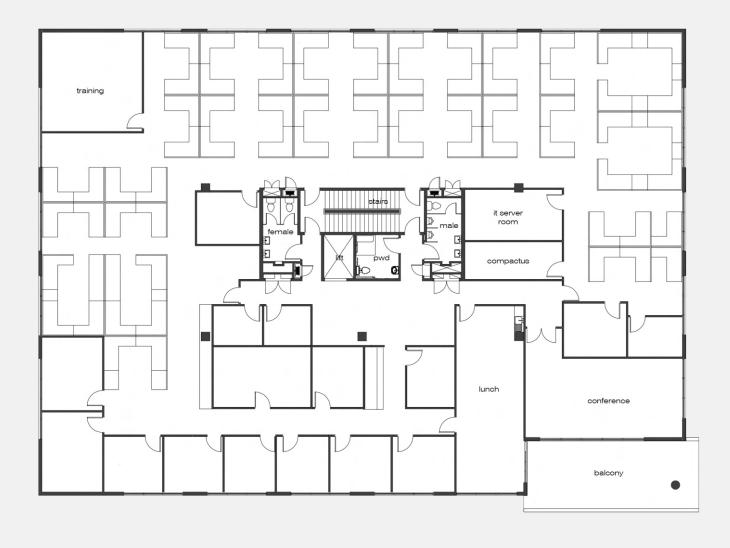

## **LEVEL 1 SUITE D - N (403M<sup>2</sup> - 701M<sup>2</sup>)**

### FITOUT PLAN