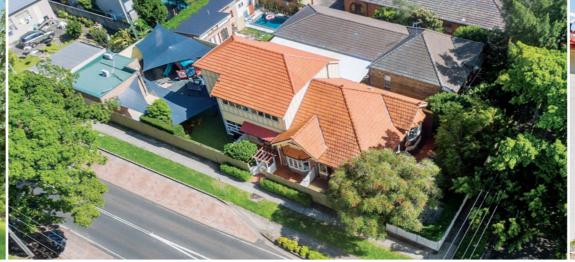

# South Coogee NSW

158 Moverly Road

- Secure 10 year lease to Jane's Place to 2026
- Three further 10 year options to 2056
- Jane's Place: highly successful and experienced early education provider
- Annual rent reviews plus ratchet provisions (i.e. rent cannot reduce) at market review ensuring guaranteed rental growth
- Tenant pays all usual outgoings including management fees
- Modern purpose-built facility with service approval for 44 LDC places with secure 7 under-croft car spaces
- Strategic 670 sqm site metres from the junction with Malabar Road and only 8km from the CBD
- Net Income: \$197,121 pa