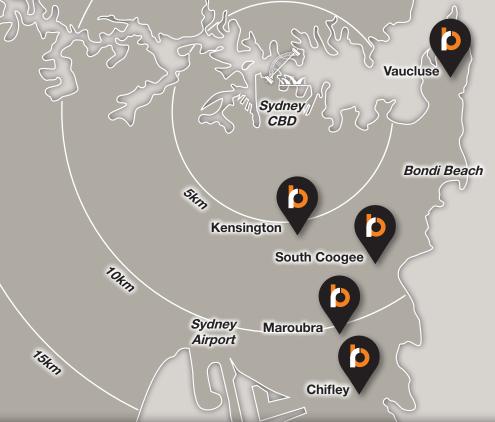

# **Portfolio Summary**

Rarely available and premium Sydney Metropolitan locations in:

Vaucluse South Coogee Kensington Maroubra Chifley

To be sold separately

### **Vaucluse NSW**

5 Billong Avenue (corner Old South Head Road)

- Secure 10 year lease to G8 Education Limited to 2024
- Three further 10 year options to 2054
- G8 Education Ltd: largest ASX listed early education provider with over 450 centres nationally and a market cap of \$1.48billion
- Annual rent reviews plus ratchet provisions (i.e. rent cannot reduce) at market review ensuring guaranteed rental growth
- Tenant pays all usual outgoings including management fees
- Single-level facility with service approval for 36 LDC places
- Prominent 708 sqm elevated corner site at the junction with Old South Head Road and only 6.5km from the CBD
- Net Income: \$156,410 pa

# South Coogee NSW

158 Moverly Road

- Secure 10 year lease to Jane's Place to 2026
- Three further 10 year options to 2056
- Jane's Place: highly successful and experienced early education provider
- Annual rent reviews plus ratchet provisions (i.e. rent cannot reduce) at market review ensuring guaranteed rental growth
- Tenant pays all usual outgoings including management fees
- Modern purpose-built facility with service approval for 44 LDC places with secure 7 under-croft car spaces
- Strategic 670 sqm site metres from the junction with Malabar Road and only 8km from the CBD
- Net Income: \$197,121 pa

# **Kensington NSW**

61 Milroy Avenue (corner Lenthall Street)

- Secure 10 year lease to G8 Education Limited to 2024
- Three further 10 year options to 2054
- G8 Education Ltd: largest ASX listed early education provider with over 450 centres nationally and a market cap of \$1.48billion
- Annual rent reviews plus ratchet provisions (i.e. rent cannot reduce) at market review ensuring guaranteed rental growth
- Tenant pays all usual outgoings including management fees
- Double-storey facility with service approval for 56 LDC places
- Superb 709 sqm corner site providing direct access to the Eastern Distributor and only 4.5km from the CBD
- Net Income: \$243,304 pa

G8 Education<sup>ltd</sup>

91 Paine Street (corner Walsh Avenue)

- Secure 10 year lease to G8 Education Limited to 2024
- Three further 10 year options to 2054
- G8 Education Ltd: largest ASX listed early education provider with over 450 centres nationally and a market cap of \$1.48billion
- Annual rent reviews plus ratchet provisions (i.e. rent cannot reduce) at market review ensuring guaranteed rental growth
- Tenant pays all usual outgoings including management fees
- Single-level facility with service approval for 36 LDC places
- Outstanding 538 sqm corner site opposite South Sydney High School, metres from the junction with Maroubra Road and only 8.5km from the CBD
- Net Income: \$130,341 pa

## **Chifley NSW**

36 Burke Street (corner Hume Street)

- Three further 10 year options to 2054
- G8 Education Ltd: largest ASX listed early education provider with over 450 centres nationally and a market cap of \$1.48billion
- Annual rent reviews plus ratchet provisions (i.e. rent cannot reduce) at market review ensuring guaranteed rental growth
- Tenant pays all usual outgoings including management fees
- Single-level facility with service approval for 36 LDC places
- Opposite both Chifley Public School and Matraville High School
- Prominent 531 sqm corner site providing immediate access to Anzac Parade and only 11km from the CBD