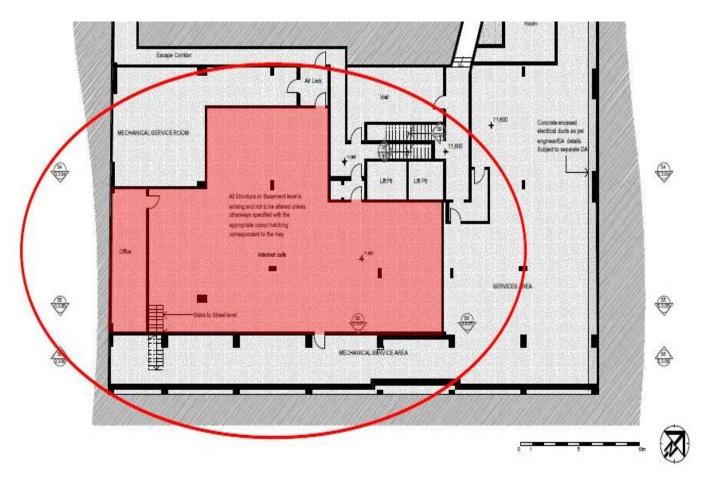

## 815-825 George Street – Basement Level

CONTACT: Heidi deHaas E: <a href="mailto:hdehaas@rooksalinger.com">hdehaas@rooksalinger.com</a> M: 0437 223 938

- Prime George St Exposure with bus stops at the door
- 300sqm (subject to survey)
- High pedestrian frontage
- High traffic located opposite Railway Square
- Located next to Sushi Hub,
  Sumo Salad, Max Mex, 7
  Eleven and Jetts Gym
- Suitable for restaurant, retail or services