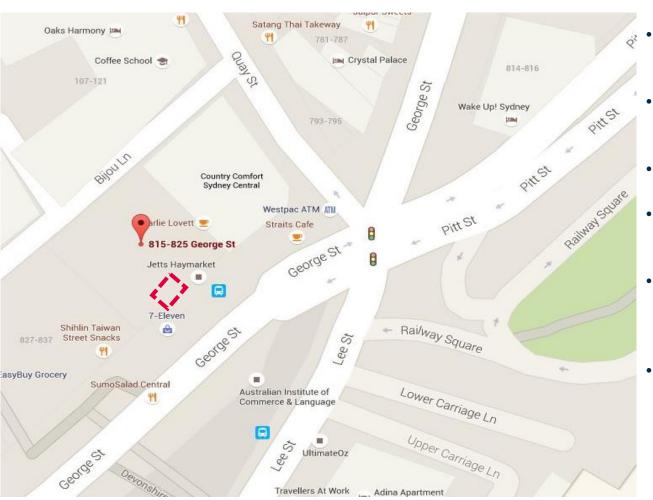

## 815-825 George Street – Basement Level

CONTACT: Heidi deHaas E: <a href="mailto:hdehaas@rooksalinger.com">hdehaas@rooksalinger.com</a> M: 0437 223 938

- Prime George St Exposure with bus stops at the door
- 300sqm (subject to survey)
- High pedestrian frontage
- High traffic located opposite Railway Square
- Located next to Sushi Hub,
  Sumo Salad, Max Mex, 7
  Eleven and Jetts Gym
- Suitable for restaurant, retail or services