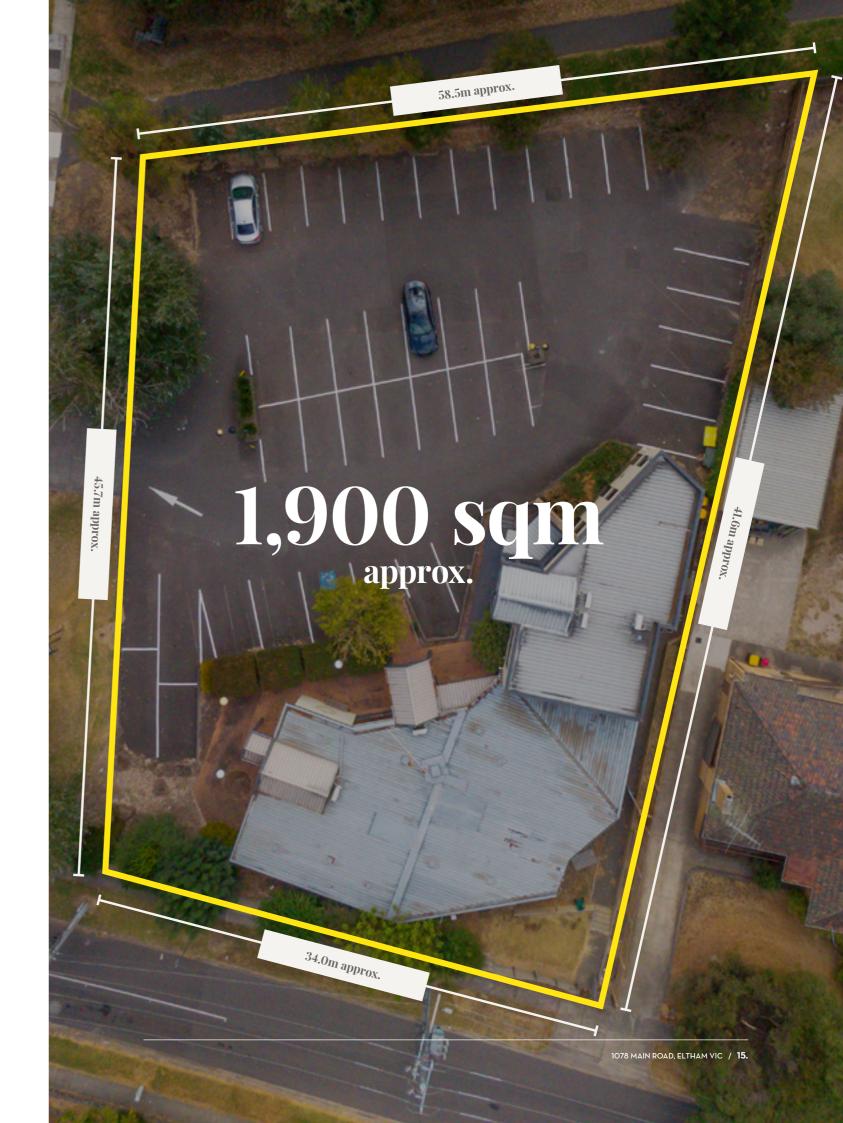

## EXECUTIVE SUMMARY

| ASSET DETAILS   |                                 |  |
|-----------------|---------------------------------|--|
| Address         | 1078 Main Road, Eltham VIC 3095 |  |
| Lettable Area   | 500 sqm*                        |  |
| Site Area       | 1,900 sqm*                      |  |
| Street Frontage | 45.70 m*                        |  |
| Site Access     | Main Road driveway              |  |

6. / 1078 MAIN ROAD, ELTHAM VIC / 7.

HIGH PROFILE & LONG-STANDING MEDICAL CENTRE TENANT EXPANSIVE CORNER LANDHOLDING OF 1,900 SQM\*

ACTIVITY CENTRE ZONING IN A WELL-SERVICED LOCATION SECURE ANNUAL INCOME WITH INBUILT GROWTH