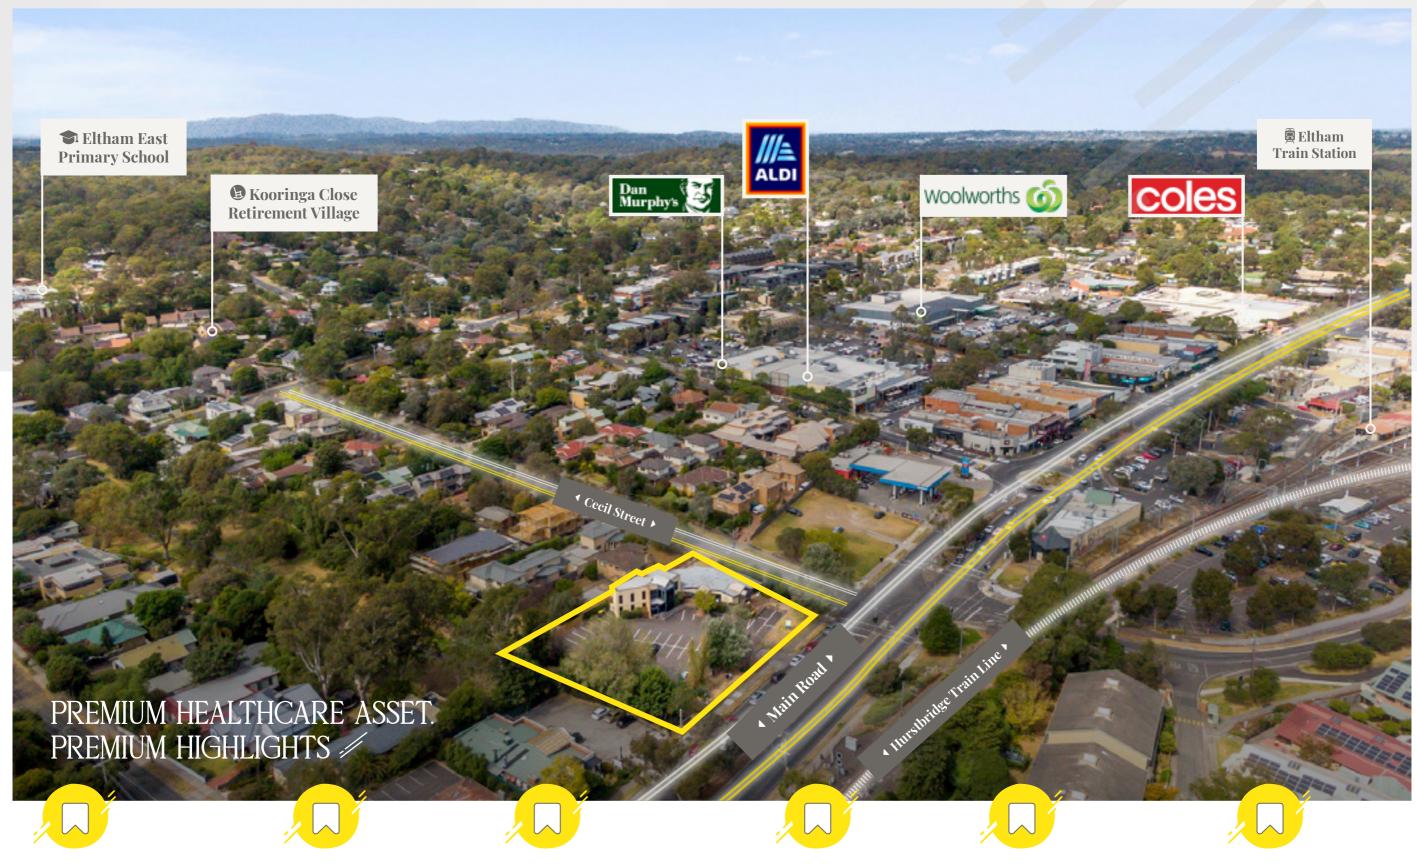

## LOCATION HIGHLIGHTS /

## ELTHAM VIC 3095

.20 km\*

#### **V** LOCATION

| Melbourne CBD               | 25 km*  |
|-----------------------------|---------|
| EDUCATION                   |         |
| Eltham North Primary School | 1.4 km* |
| Eltham East Primary School  | 1.5 km* |
| Eltham Primary School       | 2.5 km* |
| SHOPPING                    |         |
| ALDI                        | 350 m*  |
| Woolworths                  | 450 m*  |
| Coles                       | 450 m*  |
| * RECREATIONAL              |         |
| Eltham Tennis Club          | 300 m*  |
| Eltham Central Park         | 750 m*  |
| Eltham Skatepark/Knox Park  | 1.3 km* |
| TRANSPORT                   |         |
| Eltham Train Station        | 200 m*  |
| Montmorency Train Station   | 3.1 km* |
| Orchard Ave Bus Stop        | 2.2 km* |
| MEDICAL                     |         |
| Austin Hospital             | 13 km*  |
| Box Hill Hospital           | 11 km*  |