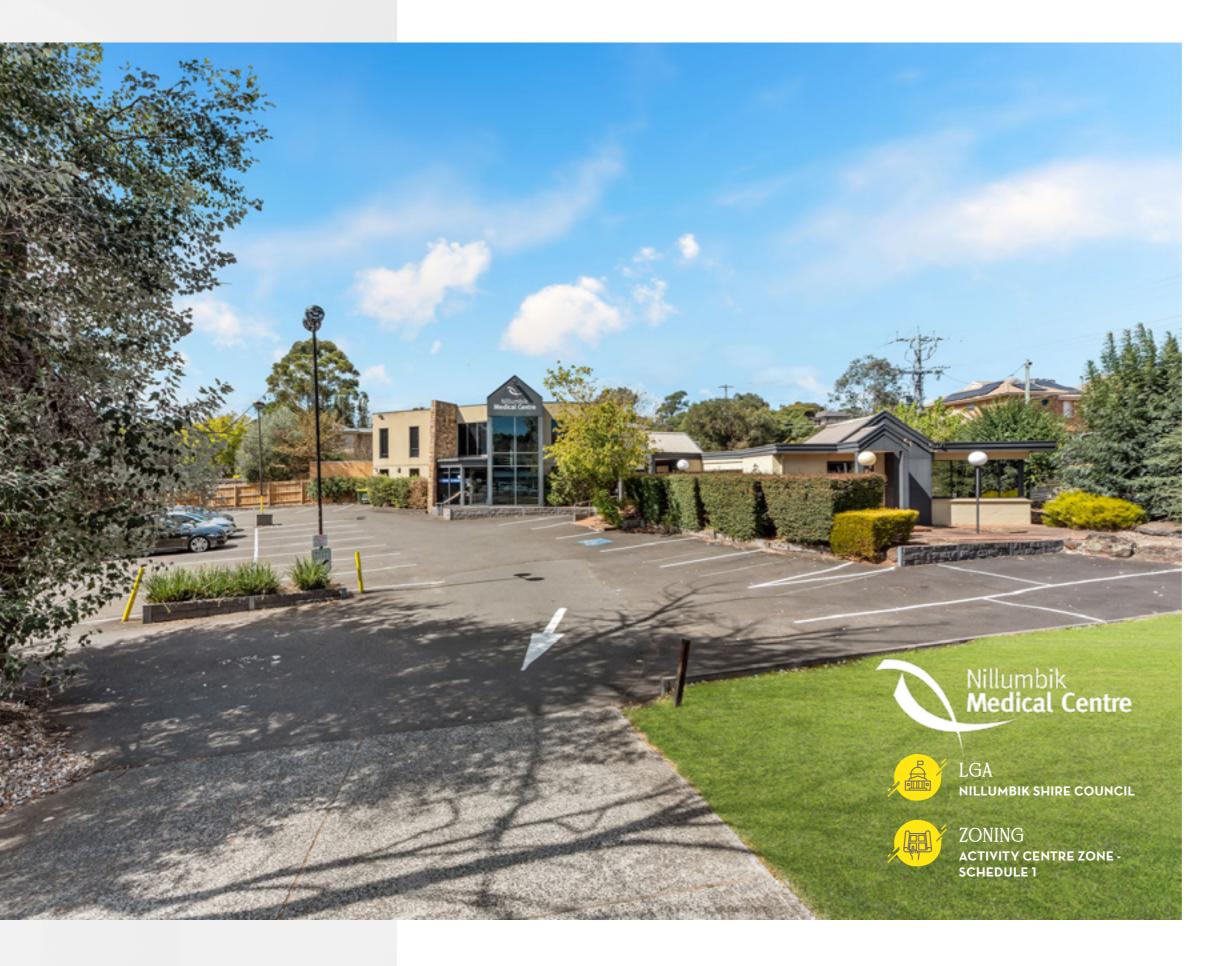

## EXECUTIVE SUMMARY

| ASSET DETAILS   |                                 |  |
|-----------------|---------------------------------|--|
| Address         | 1078 Main Road, Eltham VIC 3095 |  |
| Lettable Area   | 500 sqm*                        |  |
| Site Area       | 1,900 sqm*                      |  |
| Street Frontage | 45.70 m*                        |  |
| Site Access     | Main Road driveway              |  |

| TENANCY DETAILS       |                                       |  |
|-----------------------|---------------------------------------|--|
| Tenant                | Nillumbik Medical Centre              |  |
| Lease<br>Commencement | 1 January 2023                        |  |
| Lease Terms           | 5 years                               |  |
| Further Term          | 2 Further Terms of 5 years            |  |
| Net Income            | \$259,702 per annum + outgoings & GST |  |
| Annual Reviews        | 3.5% per annum                        |  |
|                       |                                       |  |