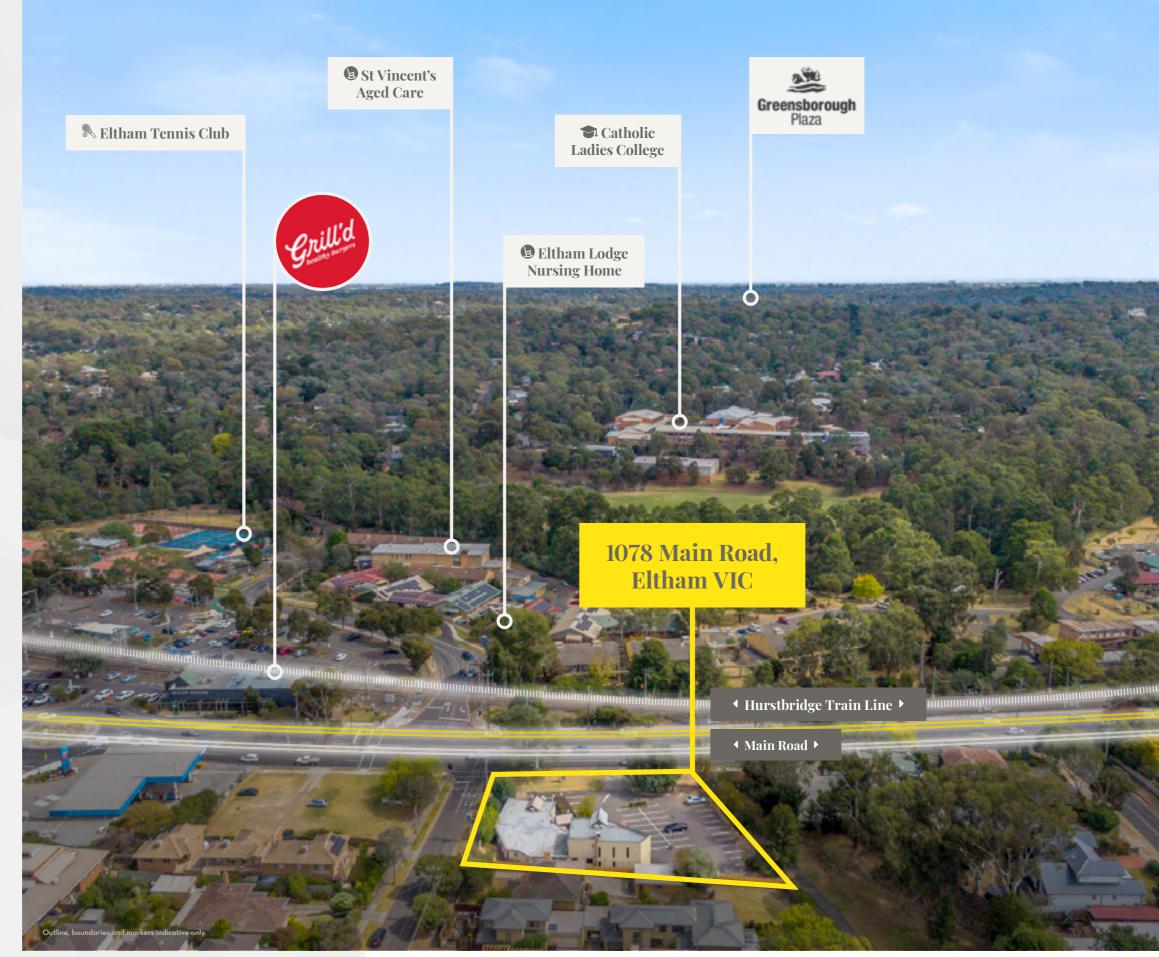

6. / 1078 MAIN ROAD, ELTHAM VIC / 7.

HIGH PROFILE & LONG-STANDING MEDICAL CENTRE TENANT EXPANSIVE CORNER LANDHOLDING OF 1,900 SQM\*

ACTIVITY CENTRE ZONING IN A WELL-SERVICED LOCATION SECURE ANNUAL INCOME WITH INBUILT GROWTH

PROMINENT POSITION IN MELBOURNE'S NORTH-EAST SURROUNDED BY A STRONG LOCAL CATCHMENT

\*Approximately. Source: Google Maps (04/24). Outline, boundaries and markers indicative only.

8. / 1078 MAIN ROAD, ELTHAM VIC / 9.

## LOCATION HIGHLIGHTS /