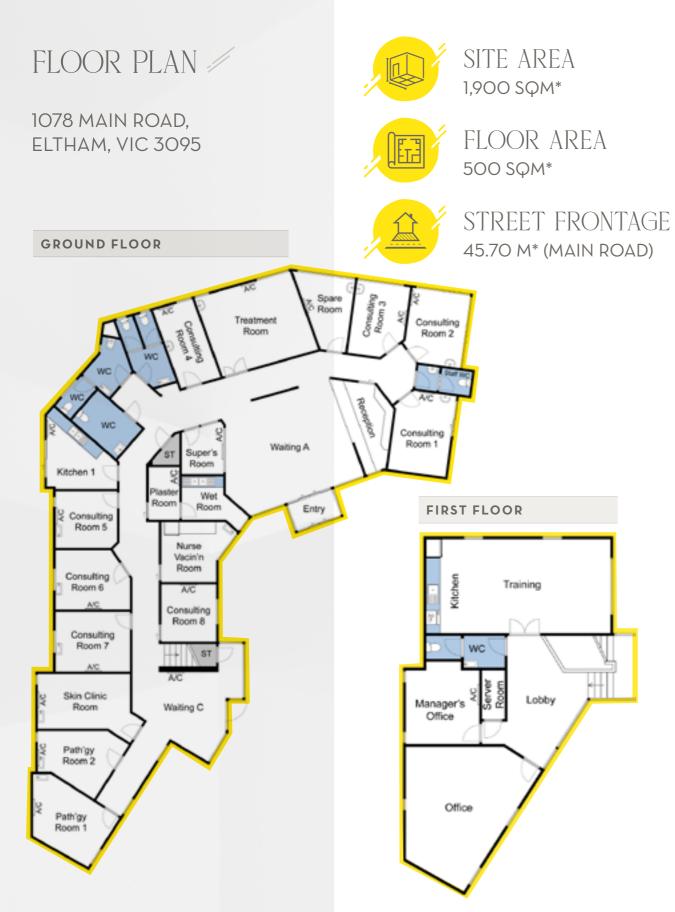

## EXECUTIVE SUMMARY

| ASSET DETAILS   |                                 |  |
|-----------------|---------------------------------|--|
| Address         | 1078 Main Road, Eltham VIC 3095 |  |
| Lettable Area   | 500 sqm*                        |  |
| Site Area       | 1,900 sqm*                      |  |
| Street Frontage | 45.70 m*                        |  |
| Site Access     | Main Road driveway              |  |

12. / 1078 MAIN ROAD, ELTHAM VIC / 13.

All measurements are in metres and approximate only. This plan is not to scale and provided as marketing material. This plan is for illustrative purposes only. We make no guarantee of the accuracy of the plan, and you should independently determine the suitability of the property for your requirements.