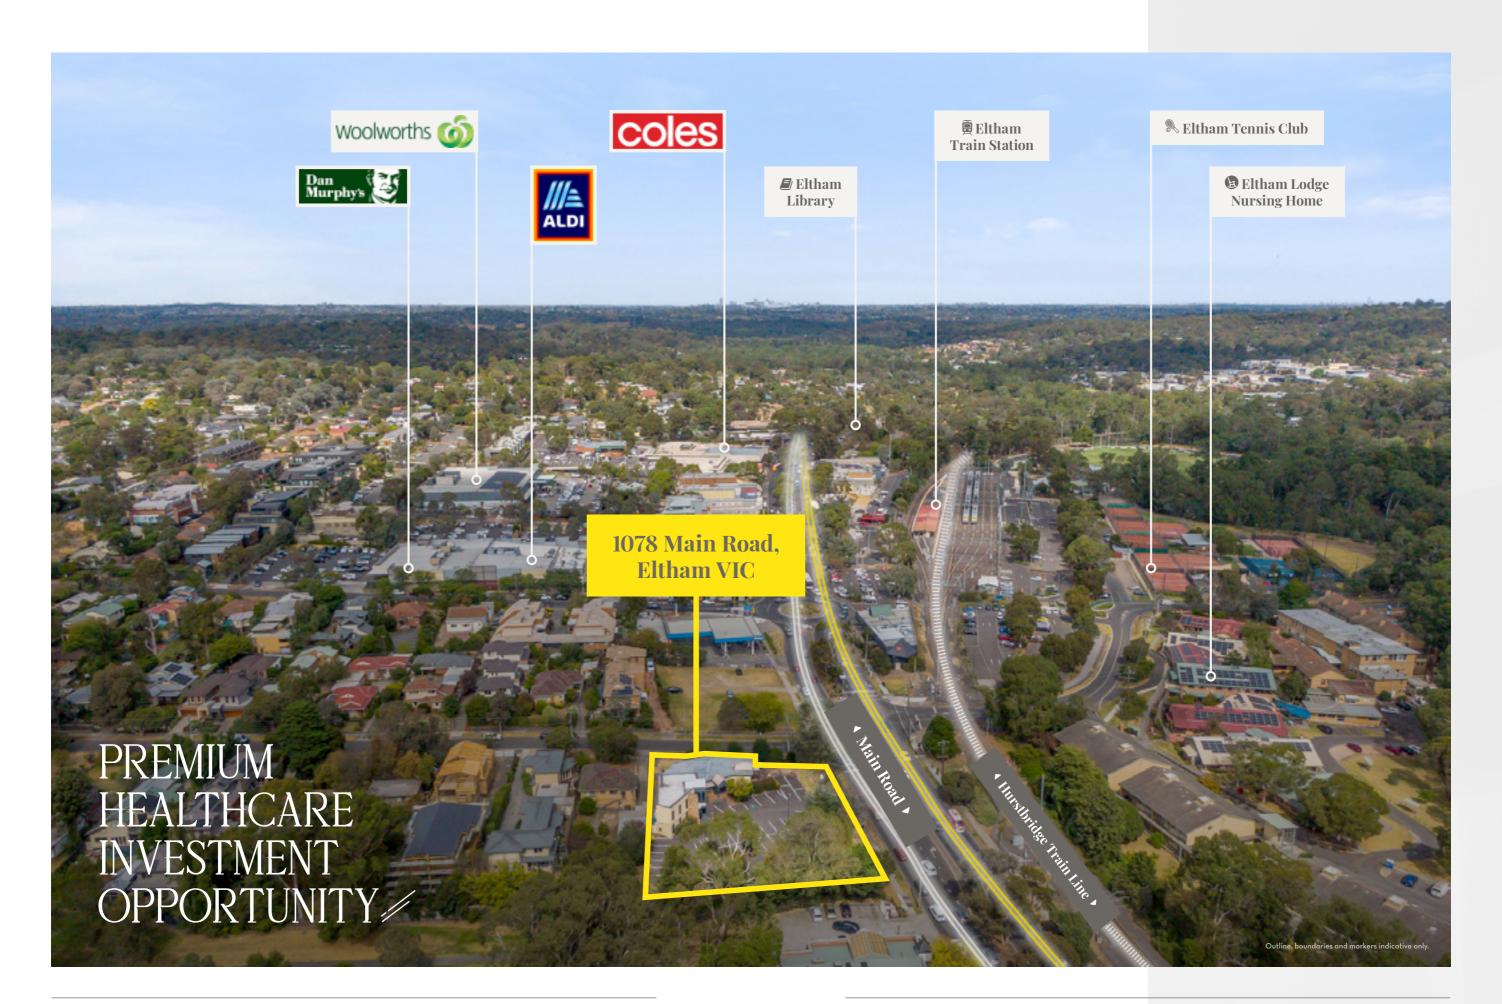

PROMINENT POSITION IN MELBOURNE'S NORTH-EAST SURROUNDED BY A STRONG LOCAL CATCHMENT

\*Approximately. Source: Google Maps (04/24). Outline, boundaries and markers indicative only.

8. / 1078 MAIN ROAD, ELTHAM VIC / 9.

#### **V** LOCATION

| Melbourne CBD               | 25 km*  |
|-----------------------------|---------|
| EDUCATION                   |         |
| Eltham North Primary School | 1.4 km* |
| Eltham East Primary School  | 1.5 km* |
| Eltham Primary School       | 2.5 km* |
| SHOPPING                    |         |
| ALDI                        | 350 m*  |
| Woolworths                  | 450 m*  |
| Coles                       | 450 m*  |
| * RECREATIONAL              |         |
| Eltham Tennis Club          | 300 m*  |
| Eltham Central Park         | 750 m*  |
| Eltham Skatepark/Knox Park  | 1.3 km* |
| TRANSPORT                   |         |
| Eltham Train Station        | 200 m*  |
| Montmorency Train Station   | 3.1 km* |
| Orchard Ave Bus Stop        | 2.2 km* |
| MEDICAL                     |         |
| Austin Hospital             | 13 km*  |
| Box Hill Hospital           | 11 km*  |