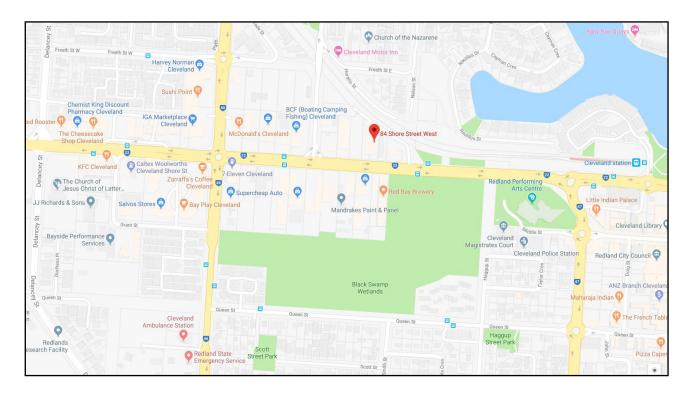

#### LOCALITY AND SURROUNDING DEVELOPMENT

The subject property is located in Cleveland, approximately twenty eight (28) kilometres south east of the Brisbane CBD. The suburb of Cleveland is predominantly traditional residential areas with various commercial and retail facilities comprised primarily over Middle Street, Queen Street & Bloomfield Street, and a mixture of retail, showroom & industrial over Shore Street & Wellington Street. The sub-regional shopping centre servicing the area is Stocklands Cleveland Shopping Centre located on Middle Street, approximately 1.8km from the subject, and Cleveland Train Station is approximately 1.6km east of the subject property.

## **LOCATION**

The historic bayside suburb of Cleveland contains a diverse mix of housing styles and commercial activity centred around the waterfront areas of prestigious Raby Bay. In recent times the area has seen the emergence of unit development, which has transformed parts of Cleveland's shoreline. Cleveland has experienced strong price growth over recent years as people recognise the suburb's many benefits and strong local business base. Cleveland is not only seen as the retail and commercial hub for Redland Shire, it is also a home to many community-based activities, public artworks, historic buildings and a broad range of dining options.