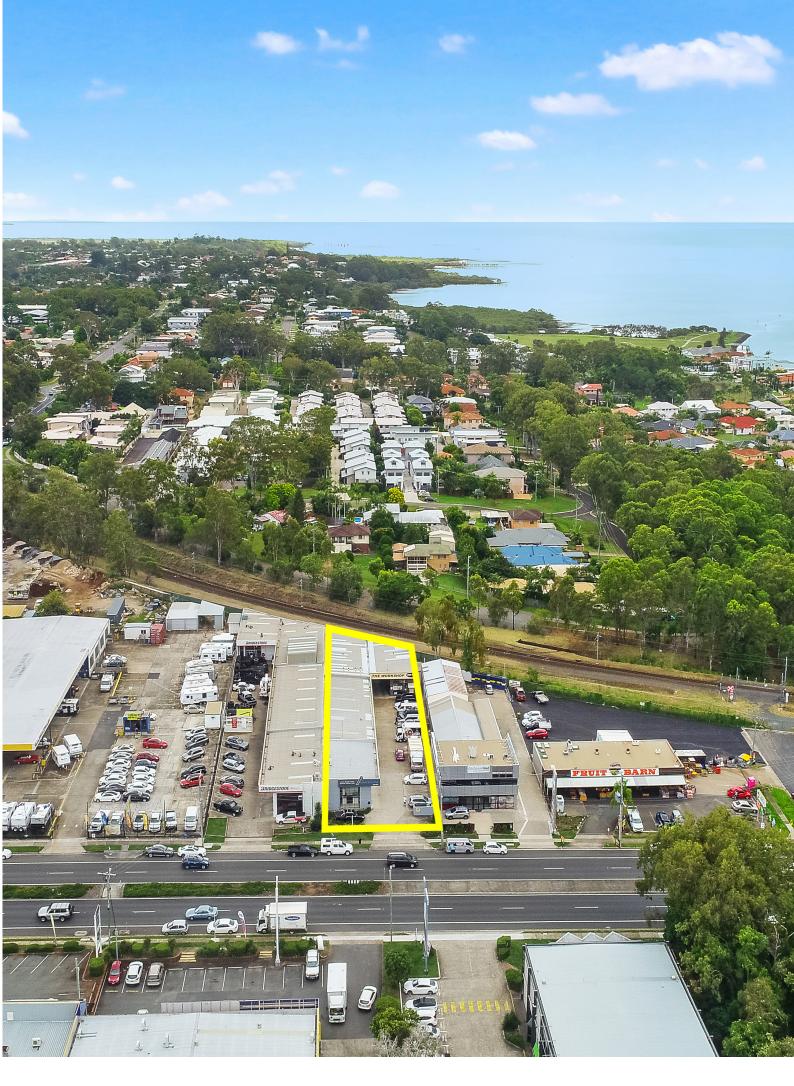

## THE OPPORTUNITY

LOCATED IN CLEVELAND'S TIGHTLY HELD RETAIL SHOWROOM PRECINCT, 84 SHORE STREET IS AN EXCELLENT OPPORTUNITY TO PURCHASE A FULLY LEASED FREESTANDING BUILDING CURRENTLY LEASED BY THREE (3) SEPARATE TENANTS.

This single level 800m<sup>2\*</sup> building of concrete block construction sits on a 1,566m<sup>2</sup> allotment on the homebound lane, heading into central Cleveland and Raby Bay Harbour. Surrounded by and within close proximity to multiple large format retailers, IGA Market Place, McDonald's, Cleveland Train Station, and Stockland Shopping Centres, this well positioned property is suitable for an astute investor looking to secure a foothold in this highly sought-after location.

## PROPERTY OVERVIEW

| Address               | 84 Shore Street West, Ormiston QLD 4160                                                                                                                                                                                                                                                                                                                                                                                                                                                                                                                                                                                                                                                                                                                                                                                                                                                                                                                                                                                                                                                                                                                                                                                                                                           |
|-----------------------|-----------------------------------------------------------------------------------------------------------------------------------------------------------------------------------------------------------------------------------------------------------------------------------------------------------------------------------------------------------------------------------------------------------------------------------------------------------------------------------------------------------------------------------------------------------------------------------------------------------------------------------------------------------------------------------------------------------------------------------------------------------------------------------------------------------------------------------------------------------------------------------------------------------------------------------------------------------------------------------------------------------------------------------------------------------------------------------------------------------------------------------------------------------------------------------------------------------------------------------------------------------------------------------|
| Real property details | L72 C627                                                                                                                                                                                                                                                                                                                                                                                                                                                                                                                                                                                                                                                                                                                                                                                                                                                                                                                                                                                                                                                                                                                                                                                                                                                                          |
| Title reference       | 13091155                                                                                                                                                                                                                                                                                                                                                                                                                                                                                                                                                                                                                                                                                                                                                                                                                                                                                                                                                                                                                                                                                                                                                                                                                                                                          |
| Zoning                | Multi Use                                                                                                                                                                                                                                                                                                                                                                                                                                                                                                                                                                                                                                                                                                                                                                                                                                                                                                                                                                                                                                                                                                                                                                                                                                                                         |
| Local authority       | Redland City Council                                                                                                                                                                                                                                                                                                                                                                                                                                                                                                                                                                                                                                                                                                                                                                                                                                                                                                                                                                                                                                                                                                                                                                                                                                                              |
| Property description  | The property comprises a rectangular shaped allotment positioned to the northern side of Shore Street, approximately 400m east from the roundabout at Wellington Street.  The property is improved with a semi-modern commercial/industrial building, which was constructed circa late 1980's, set on a reinforced concrete slab with painted brick facades, masonry block side and rear external walls and a sheet metal roof. The building includes aluminium framed glass shop fronts, 3-phase power, shared toilet facilities and multiple high bay roller doors servicing each tenancy. The front tenancy (Tenancy 1) provides suspended ceiling and a high-grade showroom/office fit out with air-conditioning throughout. A small warehouse also adjoins this tenancy. Tenancy 2 is fitted out for food manufacturing and has a mix of flush ceiling, coved flooring, air-conditioning throughout, and a full height warehouse area. Tenancy 3 operates as a mechanical workshop and includes a small front office and open plan warehouse/workshop area. Ground improvements include a concrete sealed driveway and car parking area along the eastern boundary line marked for 20* vehicles, Landscaping to minimum Council requirements and a free standing pylon sign. |