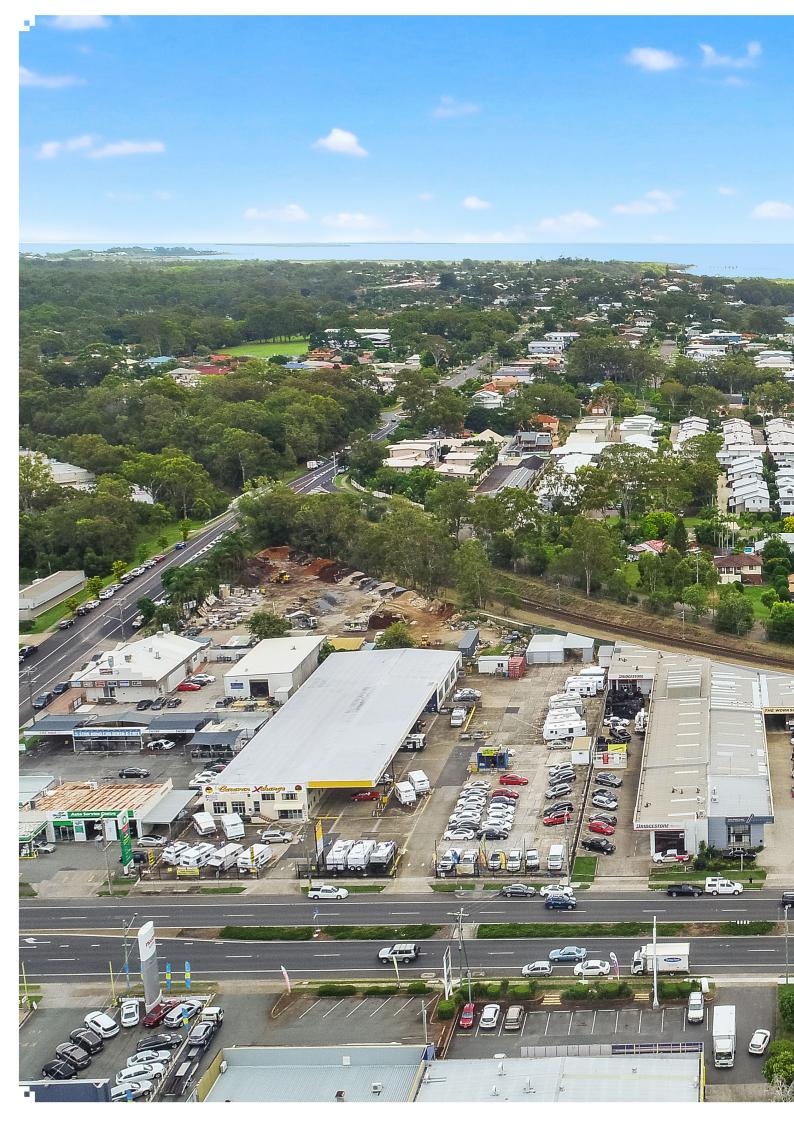

#### LOCALITY AND SURROUNDING DEVELOPMENT

The subject property is located in Cleveland, approximately twenty eight (28) kilometres south east of the Brisbane CBD. The suburb of Cleveland is predominantly traditional residential areas with various commercial and retail facilities comprised primarily over Middle Street, Queen Street & Bloomfield Street, and a mixture of retail, showroom & industrial over Shore Street & Wellington Street. The sub-regional shopping centre servicing the area is Stocklands Cleveland Shopping Centre located on Middle Street, approximately 1.8km from the subject, and Cleveland Train Station is approximately 1.6km east of the subject property.

## **LOCATION**

The historic bayside suburb of Cleveland contains a diverse mix of housing styles and commercial activity centred around the waterfront areas of prestigious Raby Bay. In recent times the area has seen the emergence of unit development, which has transformed parts of Cleveland's shoreline. Cleveland has experienced strong price growth over recent years as people recognise the suburb's many benefits and strong local business base. Cleveland is not only seen as the retail and commercial hub for Redland Shire, it is also a home to many community-based activities, public artworks, historic buildings and a broad range of dining options.