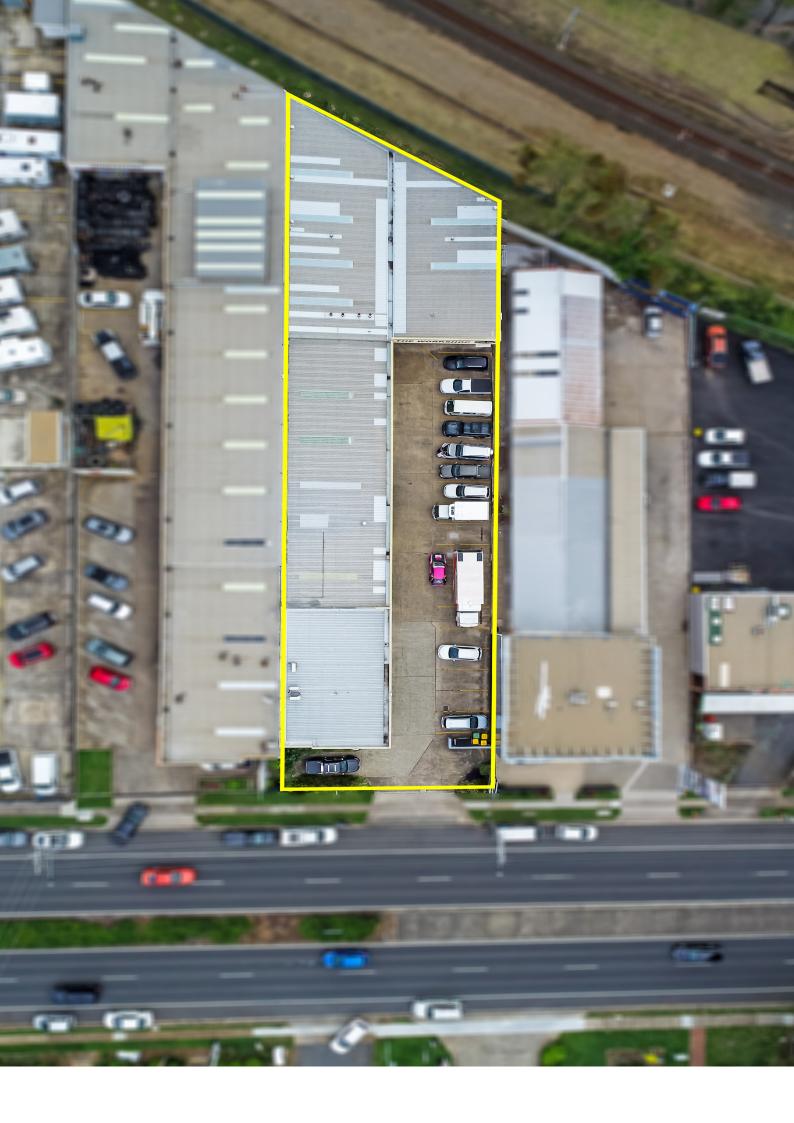

This single level 800m<sup>2\*</sup> building of concrete block construction sits on a 1,566m<sup>2</sup> allotment on the homebound lane, heading into central Cleveland and Raby Bay Harbour. Surrounded by and within close proximity to multiple large format retailers, IGA Market Place, McDonald's, Cleveland Train Station, and Stockland Shopping Centres, this well positioned property is suitable for an astute investor looking to secure a foothold in this highly sought-after location.

## PROPERTY OVERVIEW

| Address               | 84 Shore Street West, Ormiston QLD 4160                                                                                                                                                                                                                                                                                                                                                                                                                                                                                                                                                                                                                                                                                                                                                                                                                                                                                                                                                                                                                                                                                                                                                                                                                                           |
|-----------------------|-----------------------------------------------------------------------------------------------------------------------------------------------------------------------------------------------------------------------------------------------------------------------------------------------------------------------------------------------------------------------------------------------------------------------------------------------------------------------------------------------------------------------------------------------------------------------------------------------------------------------------------------------------------------------------------------------------------------------------------------------------------------------------------------------------------------------------------------------------------------------------------------------------------------------------------------------------------------------------------------------------------------------------------------------------------------------------------------------------------------------------------------------------------------------------------------------------------------------------------------------------------------------------------|
| Real property details | L72 C627                                                                                                                                                                                                                                                                                                                                                                                                                                                                                                                                                                                                                                                                                                                                                                                                                                                                                                                                                                                                                                                                                                                                                                                                                                                                          |
| Title reference       | 13091155                                                                                                                                                                                                                                                                                                                                                                                                                                                                                                                                                                                                                                                                                                                                                                                                                                                                                                                                                                                                                                                                                                                                                                                                                                                                          |
| Zoning                | Multi Use                                                                                                                                                                                                                                                                                                                                                                                                                                                                                                                                                                                                                                                                                                                                                                                                                                                                                                                                                                                                                                                                                                                                                                                                                                                                         |
| Local authority       | Redland City Council                                                                                                                                                                                                                                                                                                                                                                                                                                                                                                                                                                                                                                                                                                                                                                                                                                                                                                                                                                                                                                                                                                                                                                                                                                                              |
| Property description  | The property comprises a rectangular shaped allotment positioned to the northern side of Shore Street, approximately 400m east from the roundabout at Wellington Street.  The property is improved with a semi-modern commercial/industrial building, which was constructed circa late 1980's, set on a reinforced concrete slab with painted brick facades, masonry block side and rear external walls and a sheet metal roof. The building includes aluminium framed glass shop fronts, 3-phase power, shared toilet facilities and multiple high bay roller doors servicing each tenancy. The front tenancy (Tenancy 1) provides suspended ceiling and a high-grade showroom/office fit out with air-conditioning throughout. A small warehouse also adjoins this tenancy. Tenancy 2 is fitted out for food manufacturing and has a mix of flush ceiling, coved flooring, air-conditioning throughout, and a full height warehouse area. Tenancy 3 operates as a mechanical workshop and includes a small front office and open plan warehouse/workshop area. Ground improvements include a concrete sealed driveway and car parking area along the eastern boundary line marked for 20* vehicles, Landscaping to minimum Council requirements and a free standing pylon sign. |

#### **PARKING**

The property provides a total of 20 on-grade car spaces accessed from Shore Street.