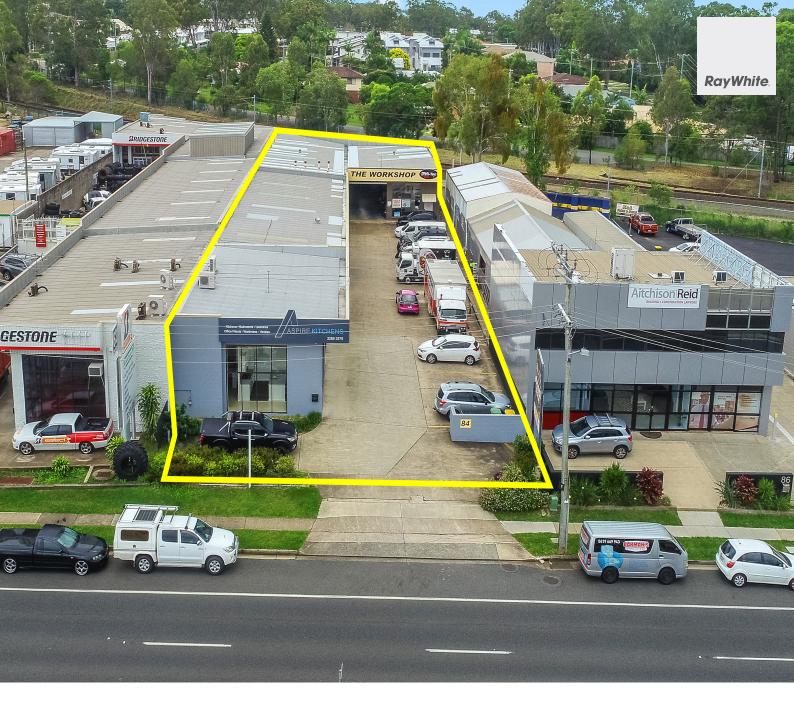

## THE OPPORTUNITY

LOCATED IN CLEVELAND'S TIGHTLY HELD RETAIL SHOWROOM PRECINCT, 84 SHORE STREET IS AN EXCELLENT OPPORTUNITY TO PURCHASE A FULLY LEASED FREESTANDING BUILDING CURRENTLY LEASED BY THREE (3) SEPARATE TENANTS.

This single level 800m<sup>2\*</sup> building of concrete block construction sits on a 1,566m<sup>2</sup> allotment on the homebound lane, heading into central Cleveland and Raby Bay Harbour. Surrounded by and within close proximity to multiple large format retailers, IGA Market Place, McDonald's, Cleveland Train Station, and Stockland Shopping Centres, this well positioned property is suitable for an astute investor looking to secure a foothold in this highly sought-after location.

## PROPERTY OVERVIEW

| Address               | 84 Shore Street West, Ormiston QLD 4160                                                                                                                                                                                                                                                                                                                                                                                                                                                                                                                                                                                                                                                                                                                                                                                                                                                                                                                                                                                                                                                                                                                                                                                                                                           |
|-----------------------|-----------------------------------------------------------------------------------------------------------------------------------------------------------------------------------------------------------------------------------------------------------------------------------------------------------------------------------------------------------------------------------------------------------------------------------------------------------------------------------------------------------------------------------------------------------------------------------------------------------------------------------------------------------------------------------------------------------------------------------------------------------------------------------------------------------------------------------------------------------------------------------------------------------------------------------------------------------------------------------------------------------------------------------------------------------------------------------------------------------------------------------------------------------------------------------------------------------------------------------------------------------------------------------|
| Real property details | L72 C627                                                                                                                                                                                                                                                                                                                                                                                                                                                                                                                                                                                                                                                                                                                                                                                                                                                                                                                                                                                                                                                                                                                                                                                                                                                                          |
| Title reference       | 13091155                                                                                                                                                                                                                                                                                                                                                                                                                                                                                                                                                                                                                                                                                                                                                                                                                                                                                                                                                                                                                                                                                                                                                                                                                                                                          |
| Zoning                | Multi Use                                                                                                                                                                                                                                                                                                                                                                                                                                                                                                                                                                                                                                                                                                                                                                                                                                                                                                                                                                                                                                                                                                                                                                                                                                                                         |
| Local authority       | Redland City Council                                                                                                                                                                                                                                                                                                                                                                                                                                                                                                                                                                                                                                                                                                                                                                                                                                                                                                                                                                                                                                                                                                                                                                                                                                                              |
| Property description  | The property comprises a rectangular shaped allotment positioned to the northern side of Shore Street, approximately 400m east from the roundabout at Wellington Street.  The property is improved with a semi-modern commercial/industrial building, which was constructed circa late 1980's, set on a reinforced concrete slab with painted brick facades, masonry block side and rear external walls and a sheet metal roof. The building includes aluminium framed glass shop fronts, 3-phase power, shared toilet facilities and multiple high bay roller doors servicing each tenancy. The front tenancy (Tenancy 1) provides suspended ceiling and a high-grade showroom/office fit out with air-conditioning throughout. A small warehouse also adjoins this tenancy. Tenancy 2 is fitted out for food manufacturing and has a mix of flush ceiling, coved flooring, air-conditioning throughout, and a full height warehouse area. Tenancy 3 operates as a mechanical workshop and includes a small front office and open plan warehouse/workshop area. Ground improvements include a concrete sealed driveway and car parking area along the eastern boundary line marked for 20* vehicles, Landscaping to minimum Council requirements and a free standing pylon sign. |