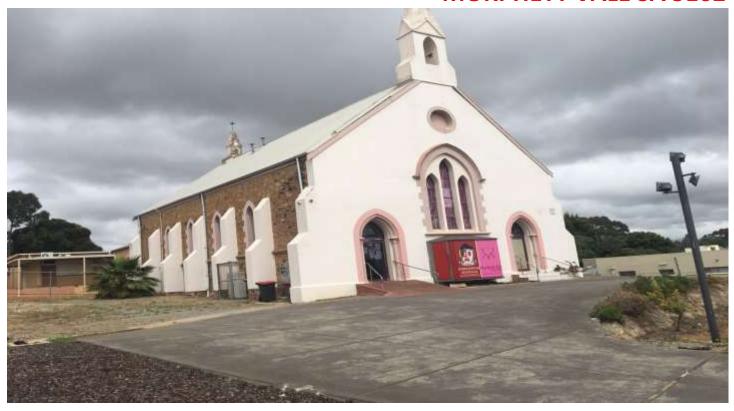

## 214 Main South Rd MORPHETT VALE SA 5162

## UNIQUE BUILDING WITH DEVLEOPMENT POTENTIAL – PRICE HEAVILY REDUCED FOR GENUINE SALE

- Heritage Listed Building of approx.. 300 sqm
  - Total site area of approx.. 2563 sqm
  - Ample parking with dual site access
- Council approved plans for further development to create a Vibrant Retail Hub Ideal for the owner occupier or investor, or further development STCC