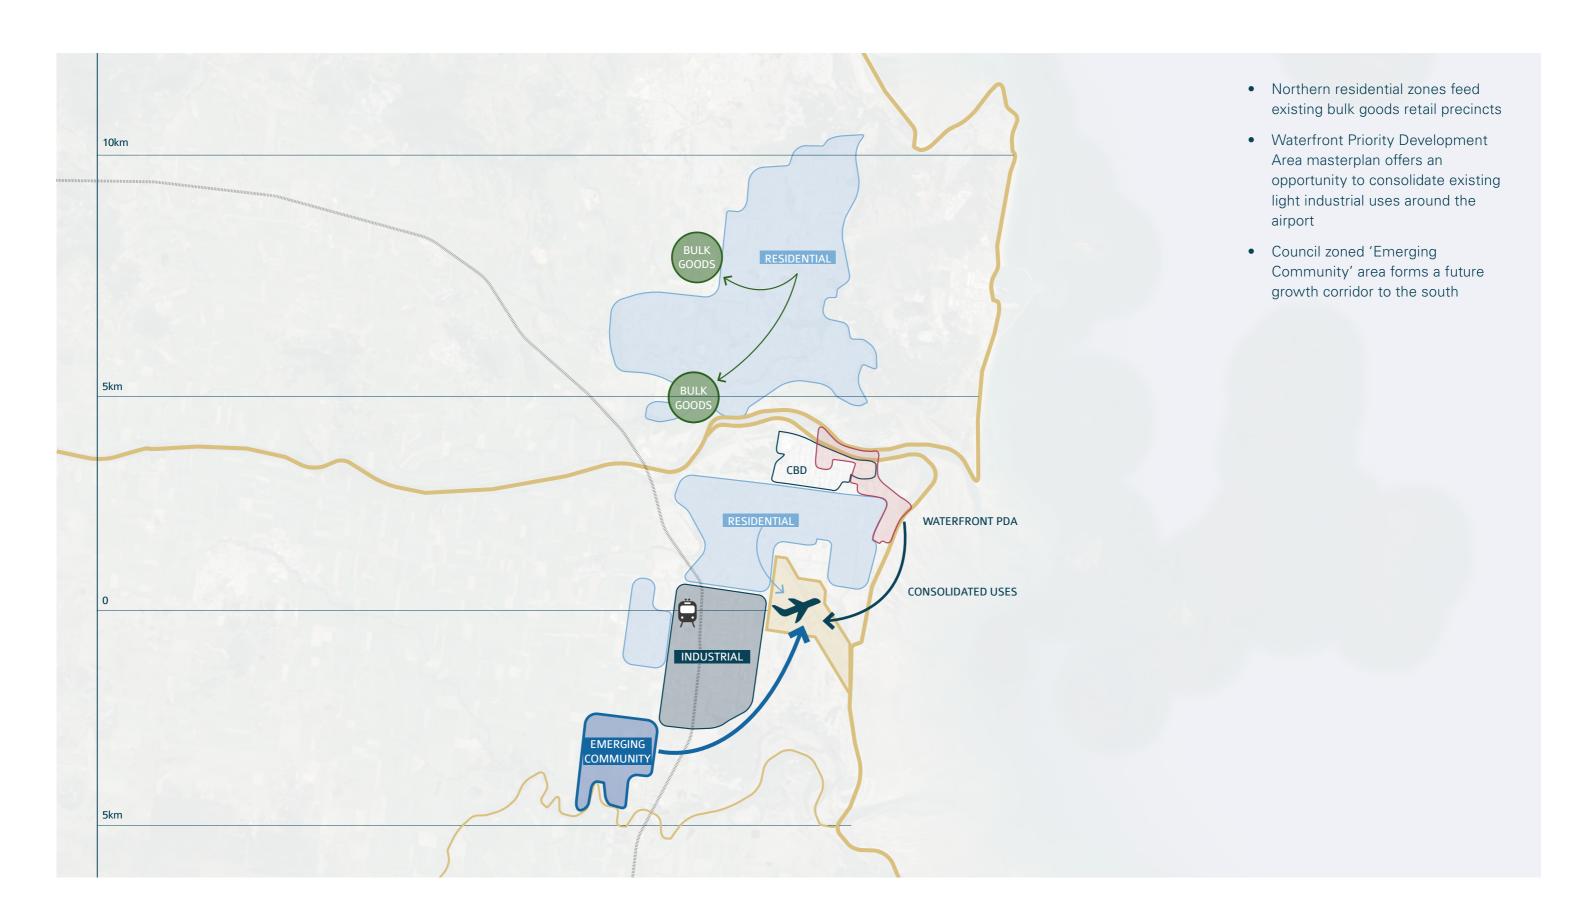

### **Allied Uses**

Consolidation of airport allied uses such as automotive, marine, showroom, freight/logistics and other light industrial

### **Localised Precincts**

Grouping tenancies by use enables both efficiency of trading and ease of patronage for workers and customers