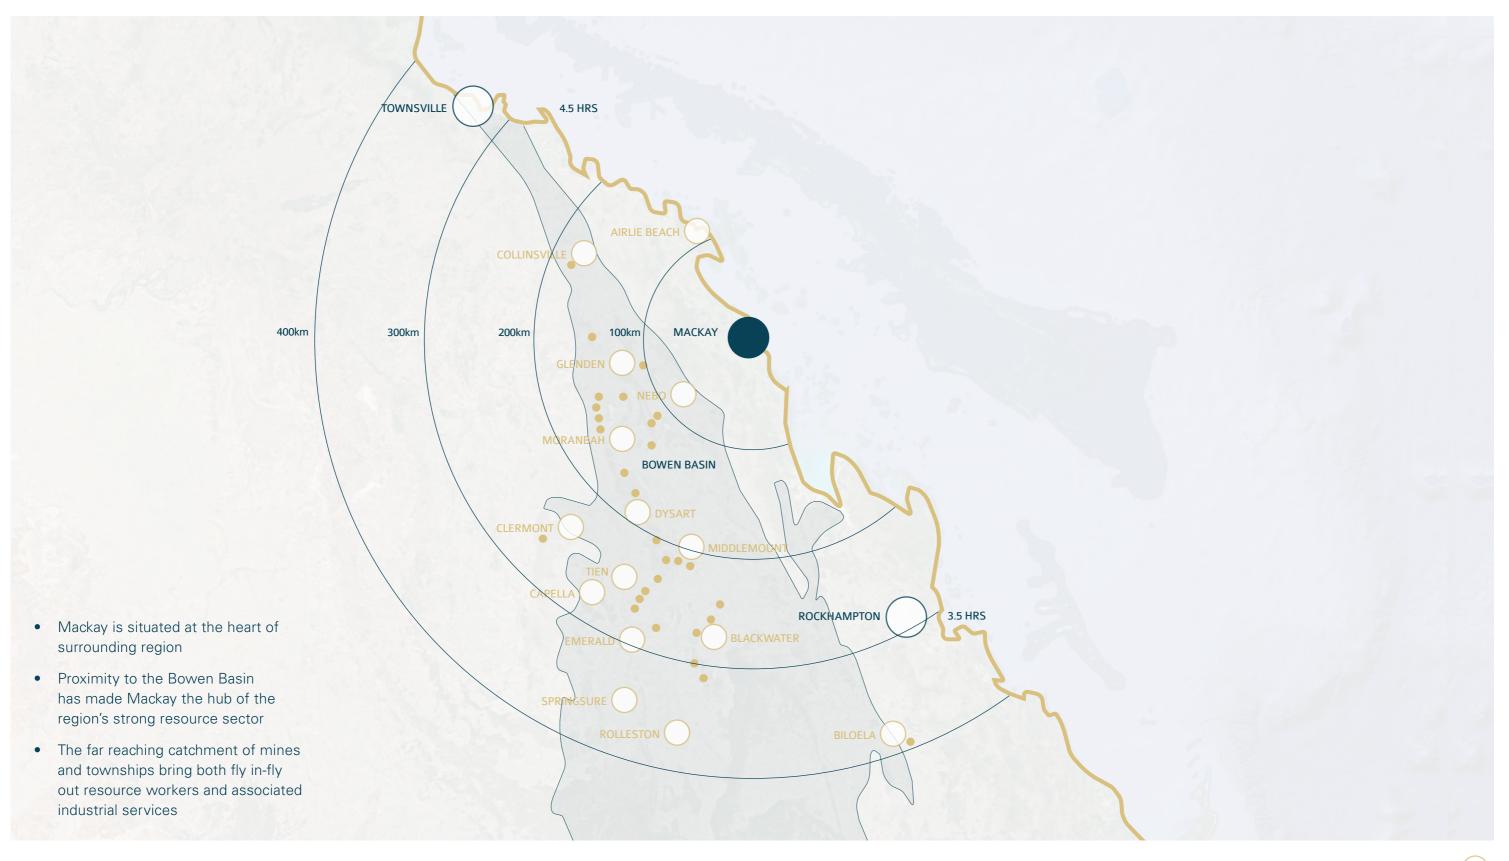

MackayAirport

MackayAirport

The vision for Milton Precinct is to provide a rare opportunity for companies to get in on the ground floor and develop their business as part of the prosperous Mackay Region. Situated on a premier greenfield site, the Milton Precinct offers an ideal location within a highly visible and busy traffic zone on the eastern side of Milton Street.