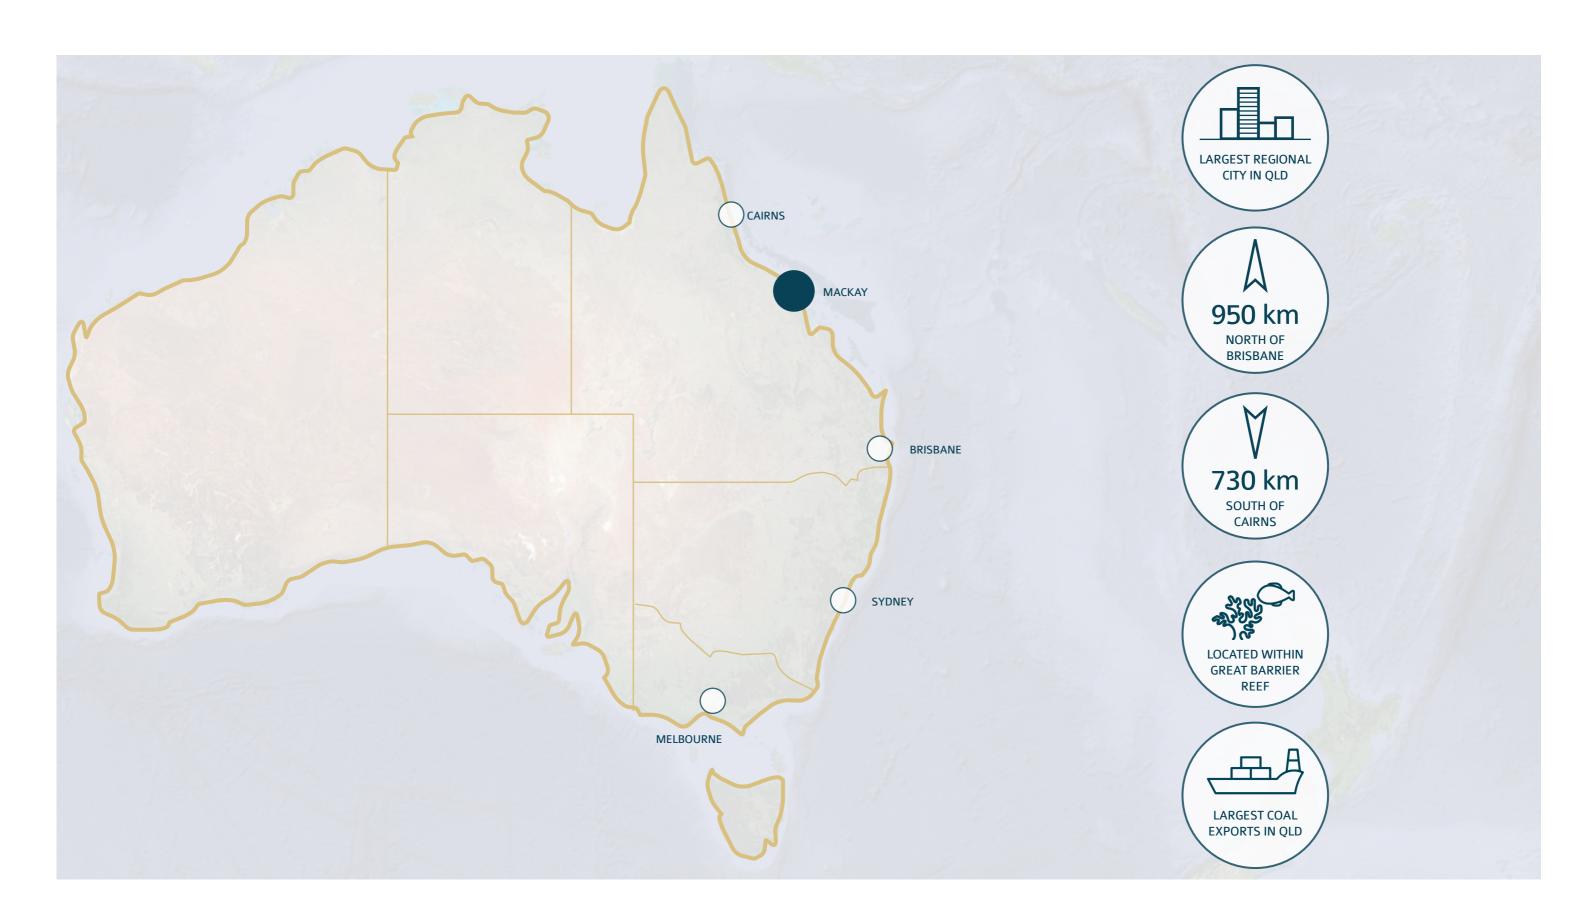

MackayAirport

MackayAirport

The vision for Milton Precinct is to provide a rare opportunity for companies to get in on the ground floor and develop their business as part of the prosperous Mackay Region. Situated on a premier greenfield site, the Milton Precinct offers an ideal location within a highly visible and busy traffic zone on the eastern side of Milton Street.