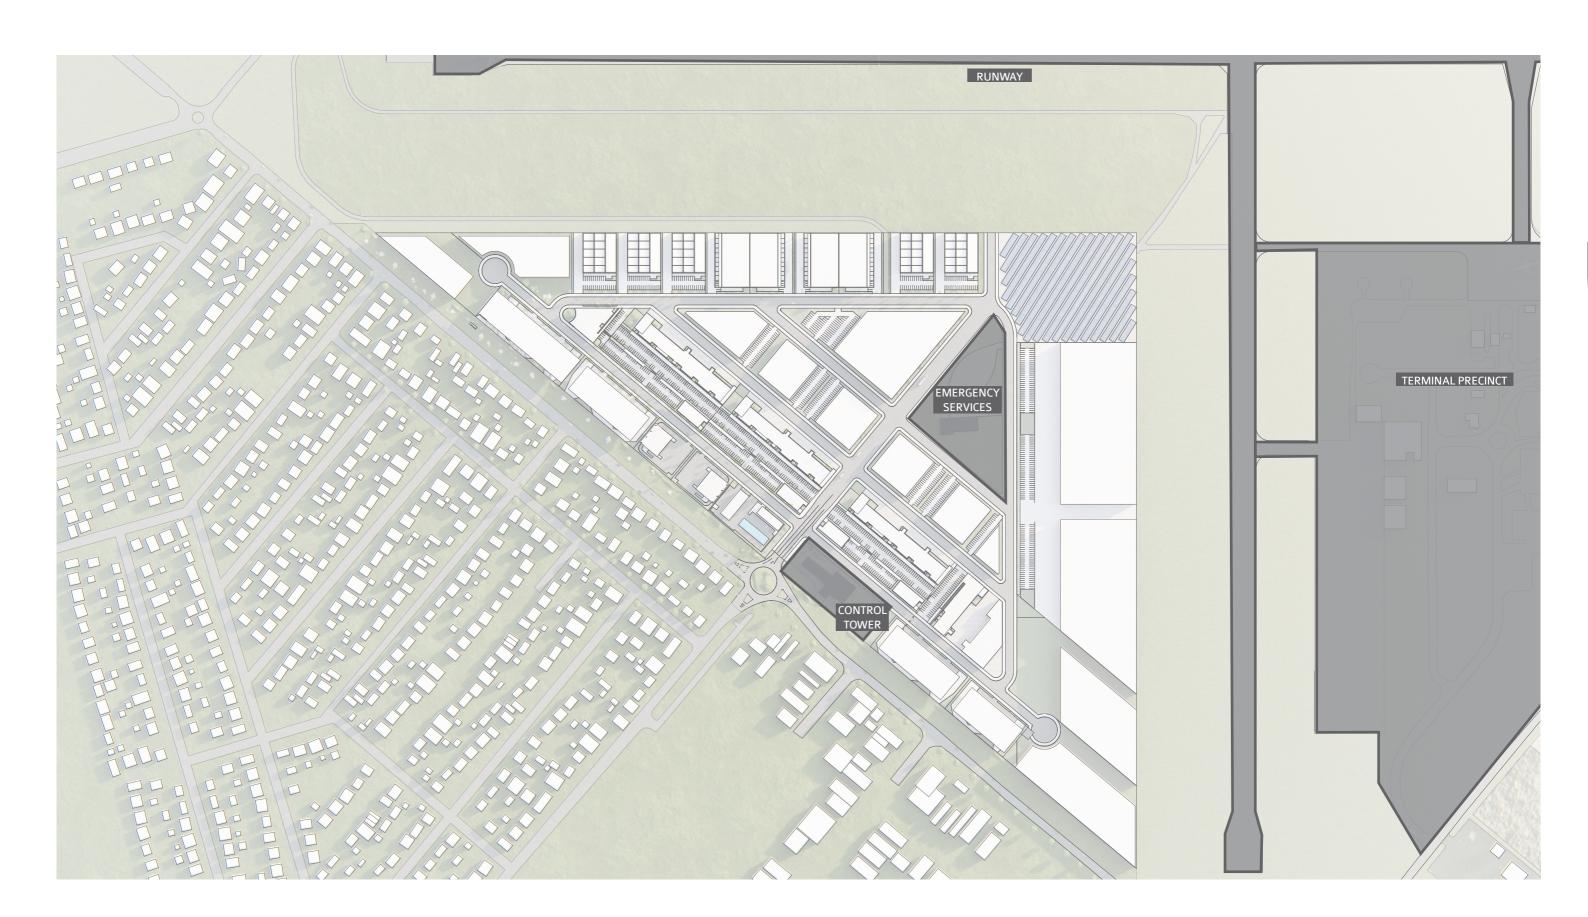

MackayAirport

MackayAirport

The vision for Milton Precinct is to provide a rare opportunity for companies to get in on the ground floor and develop their business as part of the prosperous Mackay Region. Situated on a premier greenfield site, the Milton Precinct offers an ideal location within a highly visible and busy traffic zone on the eastern side of Milton Street.

Milton Precinct will be an integrated, master planned, long term sustainable development with energy saving technology incorporated into the precinct development. Milton Precinct is providing an exciting opportunity to enter into a long term ground lease for the development of your purpose built facilities.

# Milton Precinct.