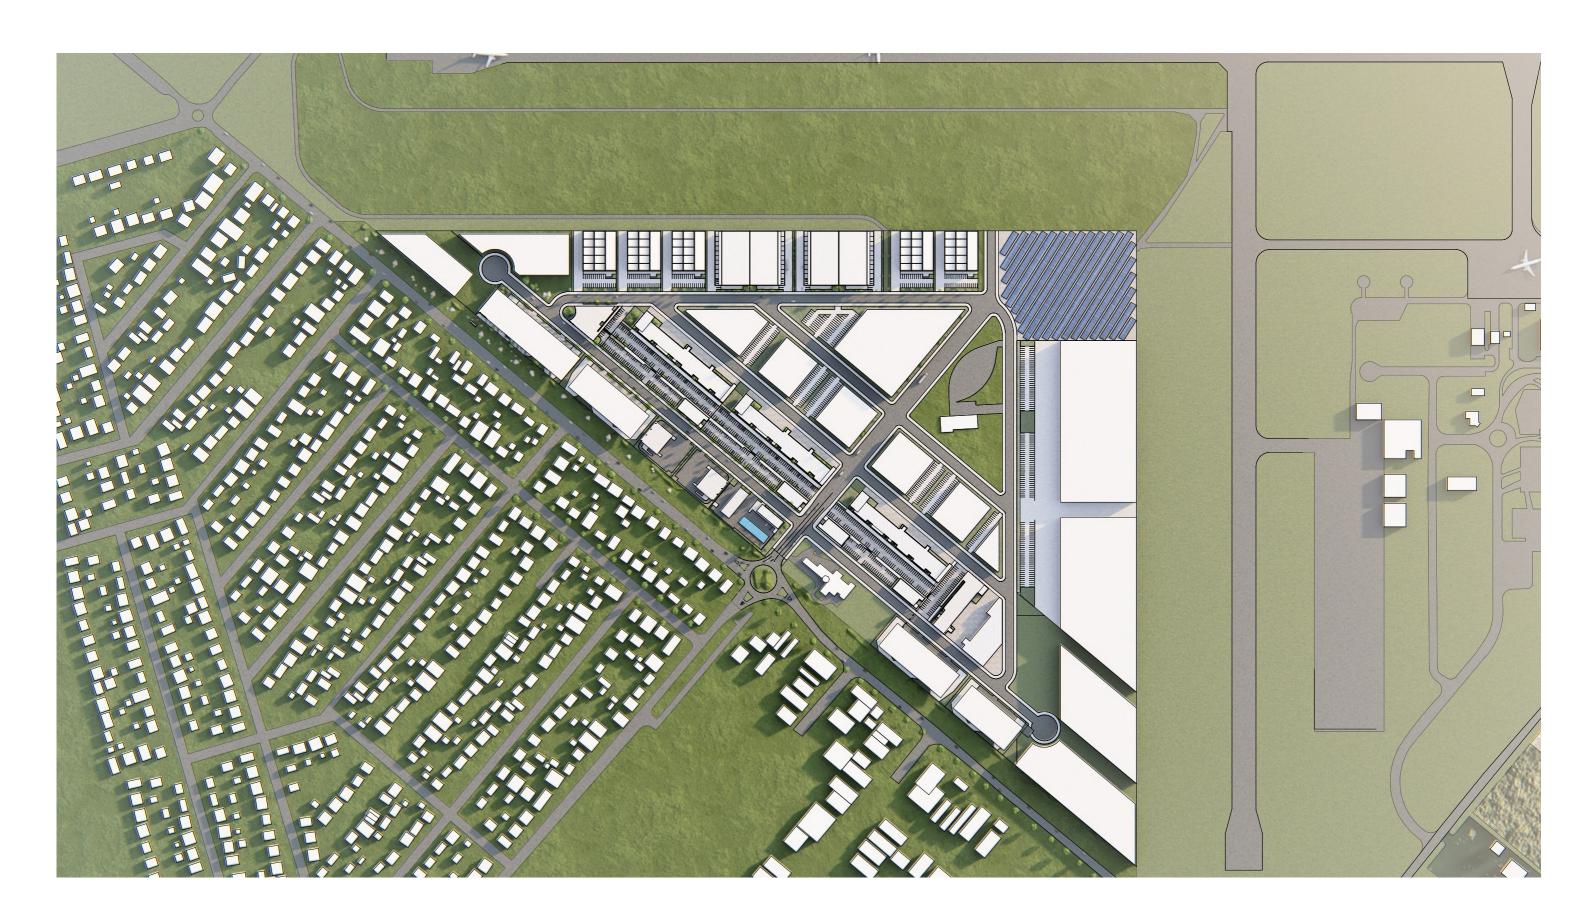

MackayAirport

MackayAirport

The vision for Milton Precinct is to provide a rare opportunity for companies to get in on the ground floor and develop their business as part of the prosperous Mackay Region. Situated on a premier greenfield site, the Milton Precinct offers an ideal location within a highly visible and busy traffic zone on the eastern side of Milton Street.

Milton Precinct will be an integrated, master planned, long term sustainable development with energy saving technology incorporated into the precinct development. Milton Precinct is providing an exciting opportunity to enter into a long term ground lease for the development of your purpose built facilities.