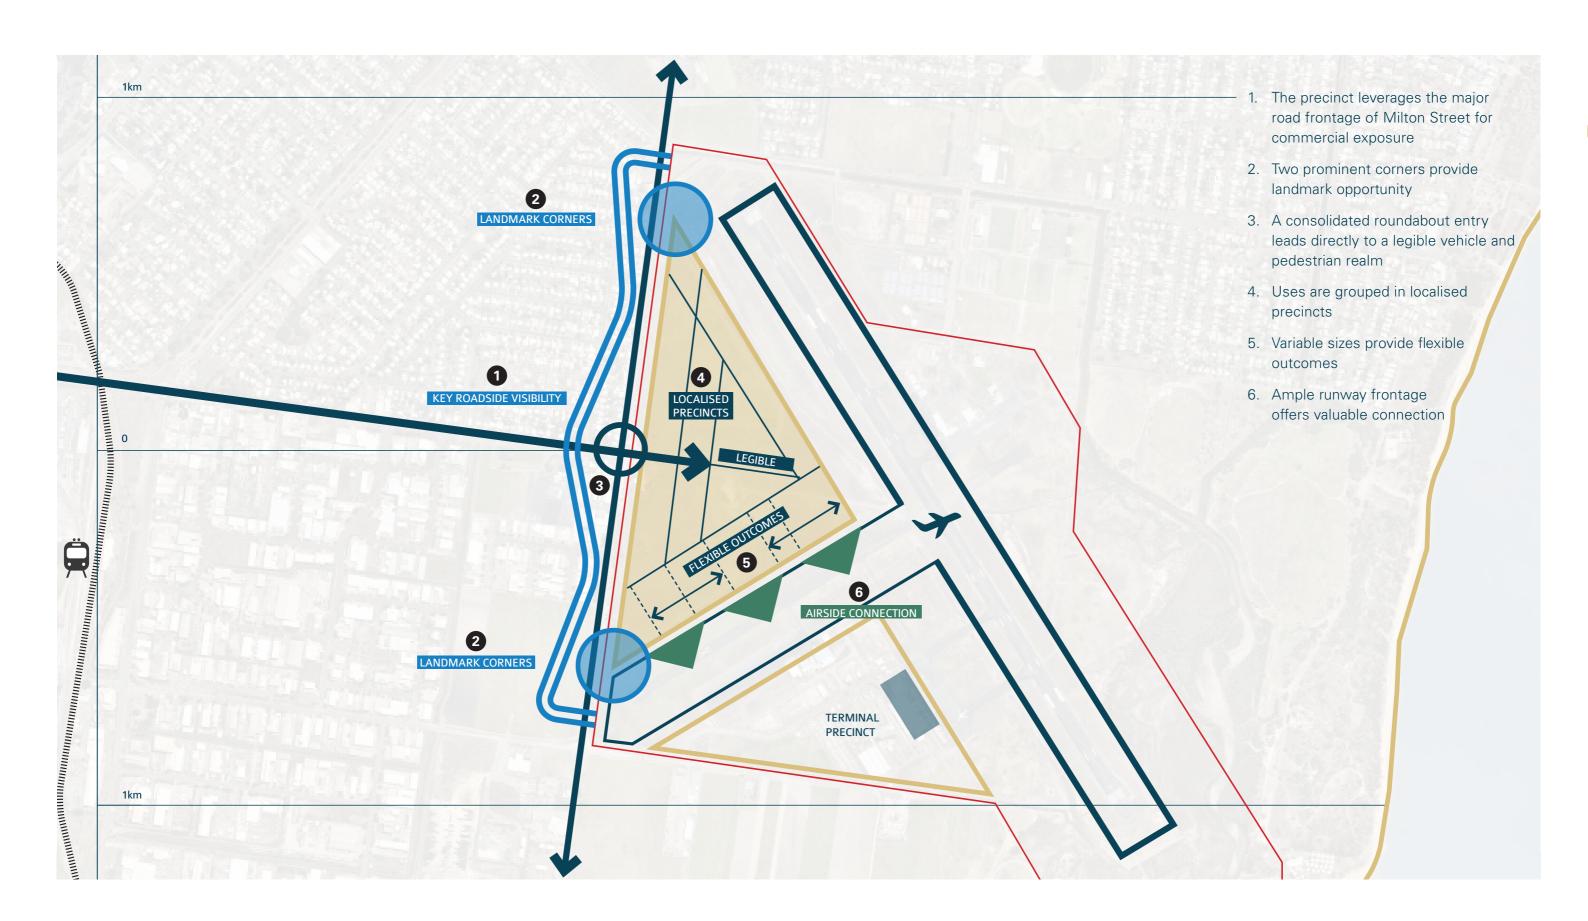

### **Localised Precincts**

Grouping tenancies by use enables both efficiency of trading and ease of patronage for workers and customers

### Flexible Outcomes

Generous lot sizes and adaptable built forms allow for the flexible provision of space to suit individual businesses

### Contemporary

Milton Precinct will redefine traditional light industrial building typologies in Mackay and Queensland beyond

**Legible & Inviting** 

Wide, linear streetscapes enable vehicles and invite pedestrians, providing clear sightlines and navigation

### Convenient

Ample parking adjacent to localised uses and a single dedicated entry/exit ensure convenience for all users

**Public Appeal** 

A true destination goes beyond simply providing commercial opportunities, becoming a place to experience in itself