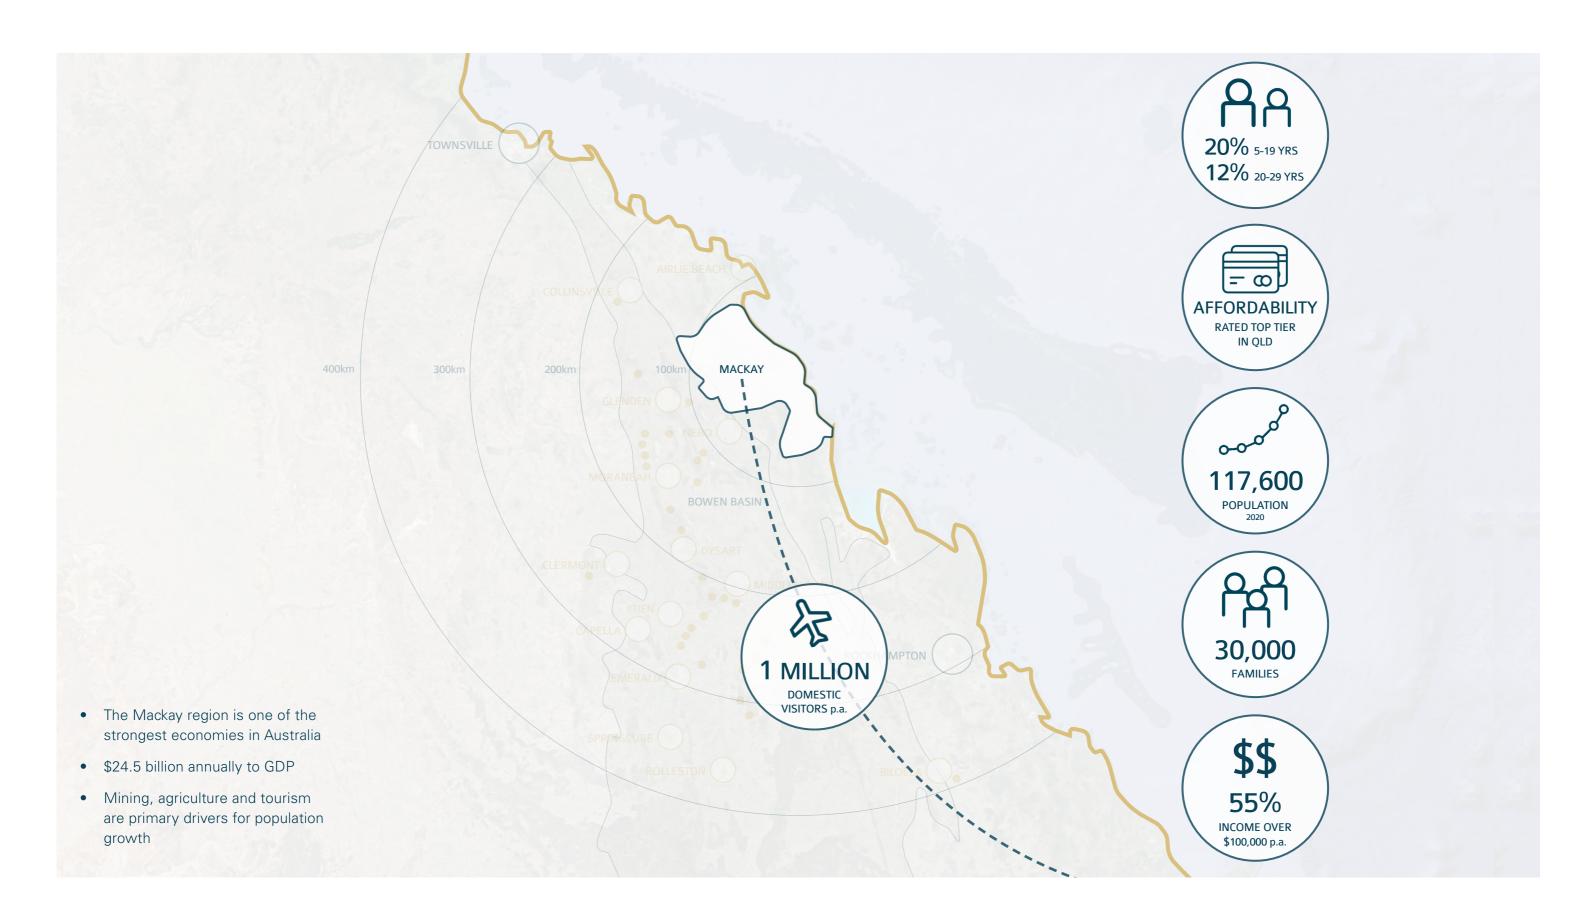

MackayAirport

MackayAirport

The vision for Milton Precinct is to provide a rare opportunity for companies to get in on the ground floor and develop their business as part of the prosperous Mackay Region. Situated on a premier greenfield site, the Milton Precinct offers an ideal location within a highly visible and busy traffic zone on the eastern side of Milton Street.

Milton Precinct will be an integrated, master planned, long term sustainable development with energy saving technology incorporated into the precinct development. Milton Precinct is providing an exciting opportunity to enter into a long term ground lease for the development of your purpose built facilities.