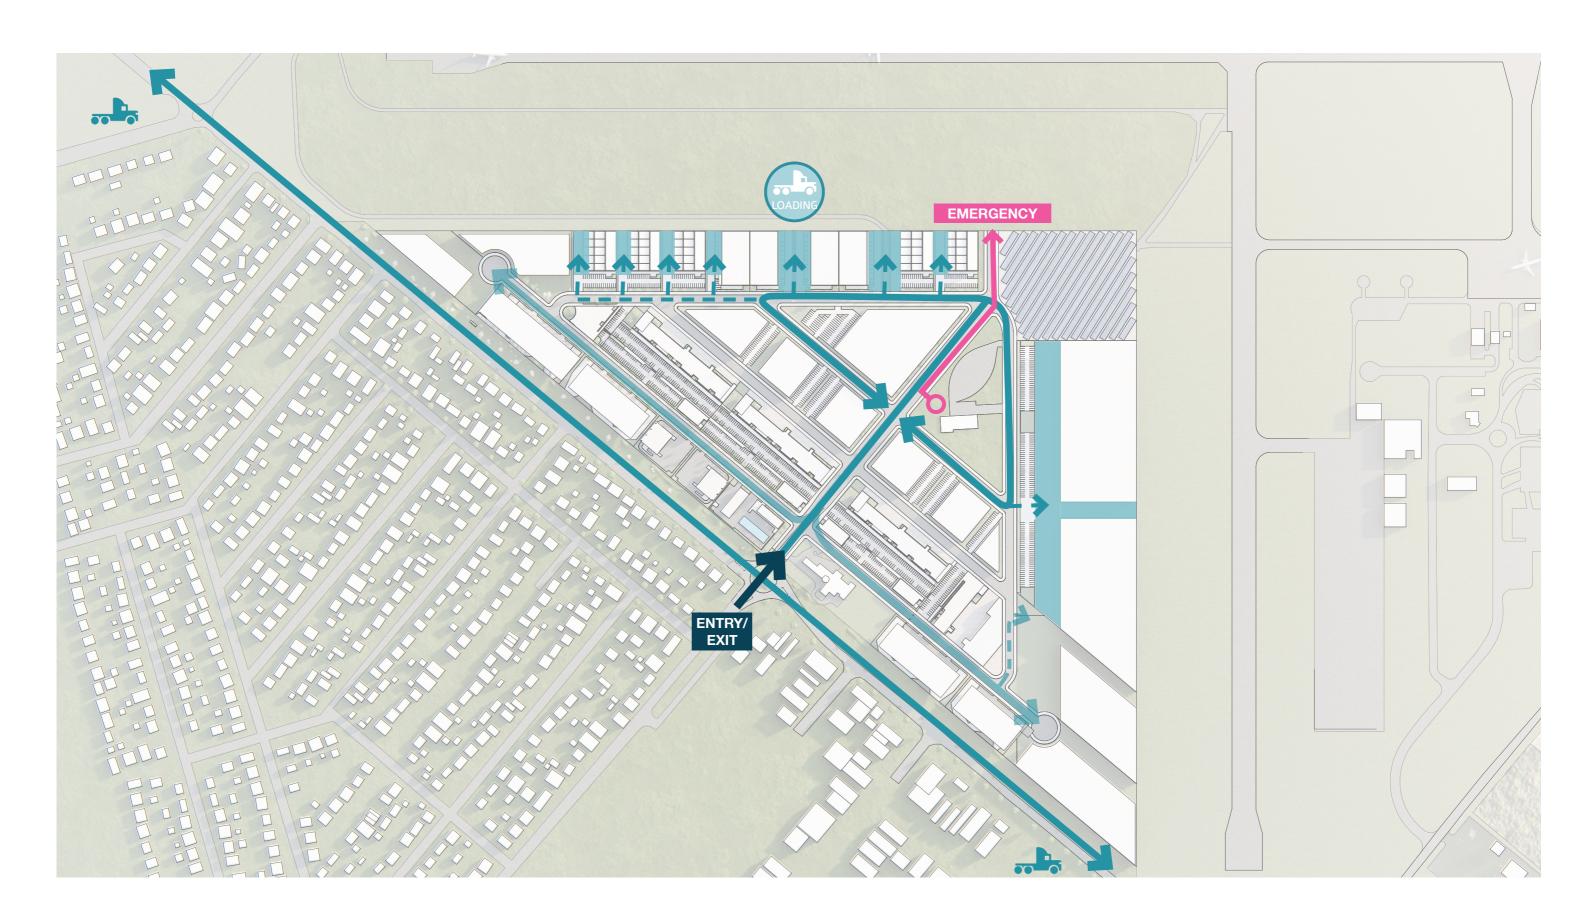

### **Allied Uses**

Consolidation of airport allied uses such as automotive, marine, showroom, freight/logistics and other light industrial