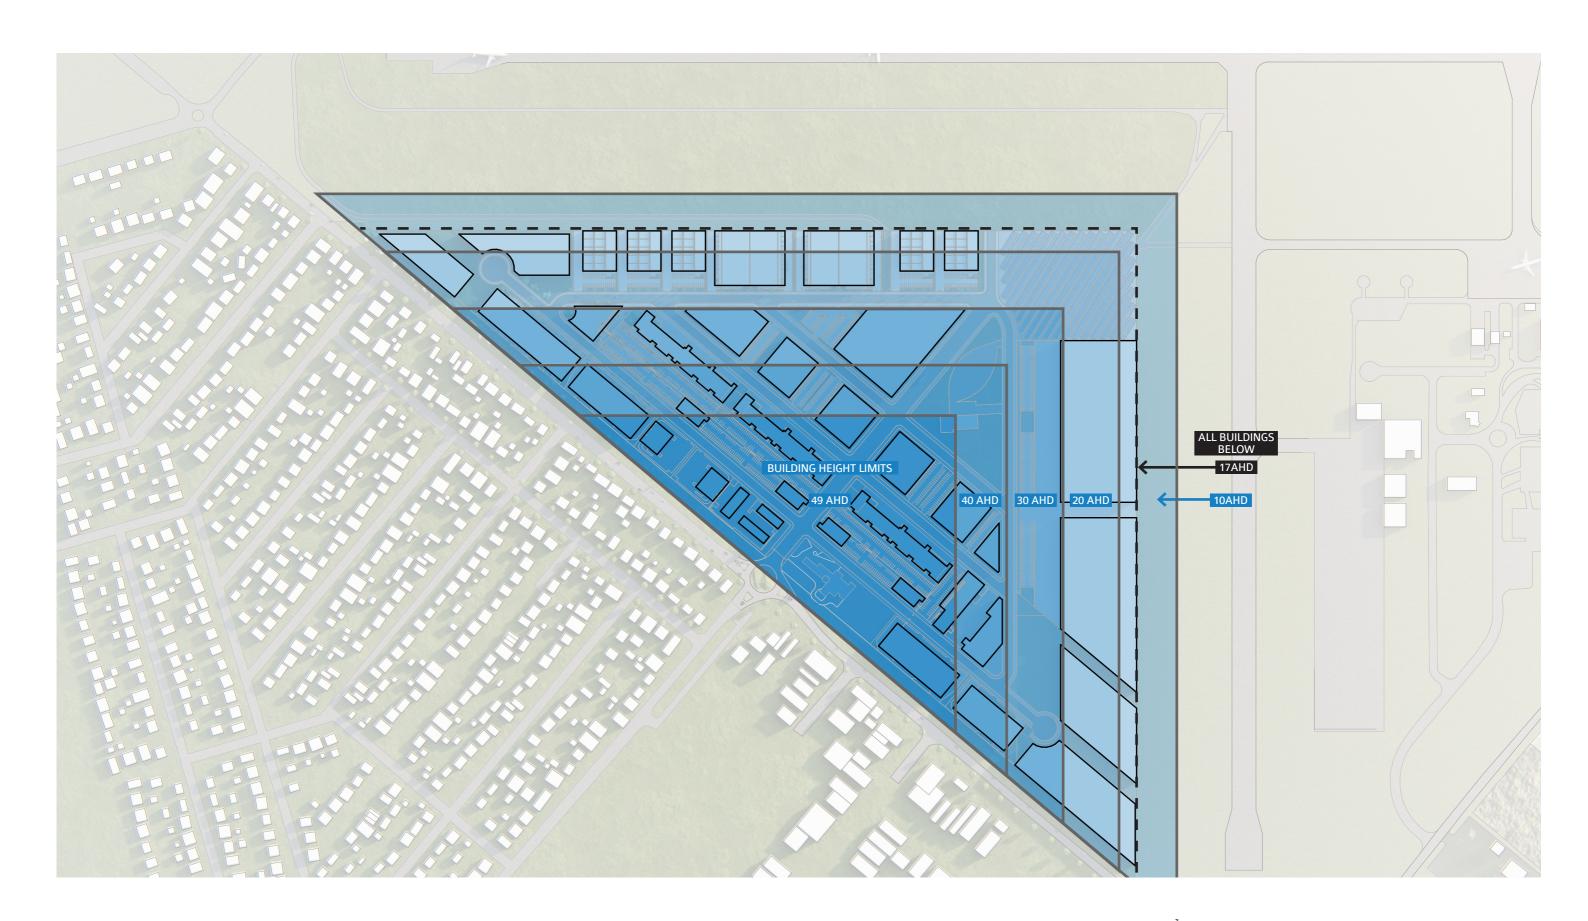

MackayAirport

MackayAirport

The vision for Milton Precinct is to provide a rare opportunity for companies to get in on the ground floor and develop their business as part of the prosperous Mackay Region. Situated on a premier greenfield site, the Milton Precinct offers an ideal location within a highly visible and busy traffic zone on the eastern side of Milton Street.

Milton Precinct will be an integrated, master planned, long term sustainable development with energy saving technology incorporated into the precinct development. Milton Precinct is providing an exciting opportunity to enter into a long term ground lease for the development of your purpose built facilities.