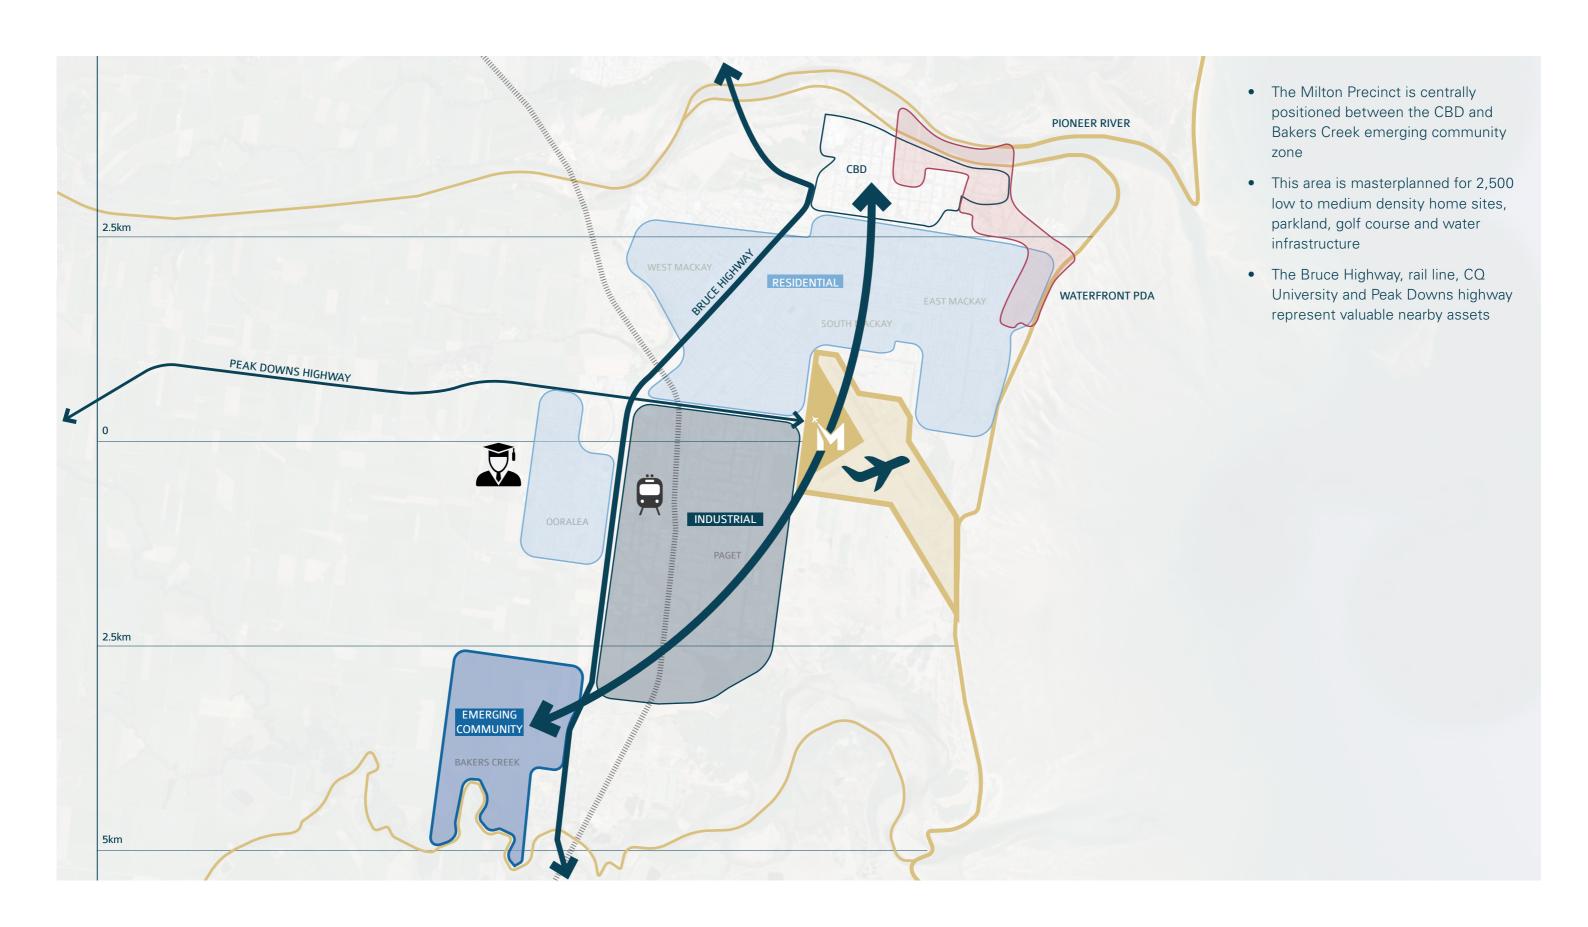

MackayAirport

MackayAirport

The vision for Milton Precinct is to provide a rare opportunity for companies to get in on the ground floor and develop their business as part of the prosperous Mackay Region. Situated on a premier greenfield site, the Milton Precinct offers an ideal location within a highly visible and busy traffic zone on the eastern side of Milton Street.

Milton Precinct will be an integrated, master planned, long term sustainable development with energy saving technology incorporated into the precinct development. Milton Precinct is providing an exciting opportunity to enter into a long term ground lease for the development of your purpose built facilities.