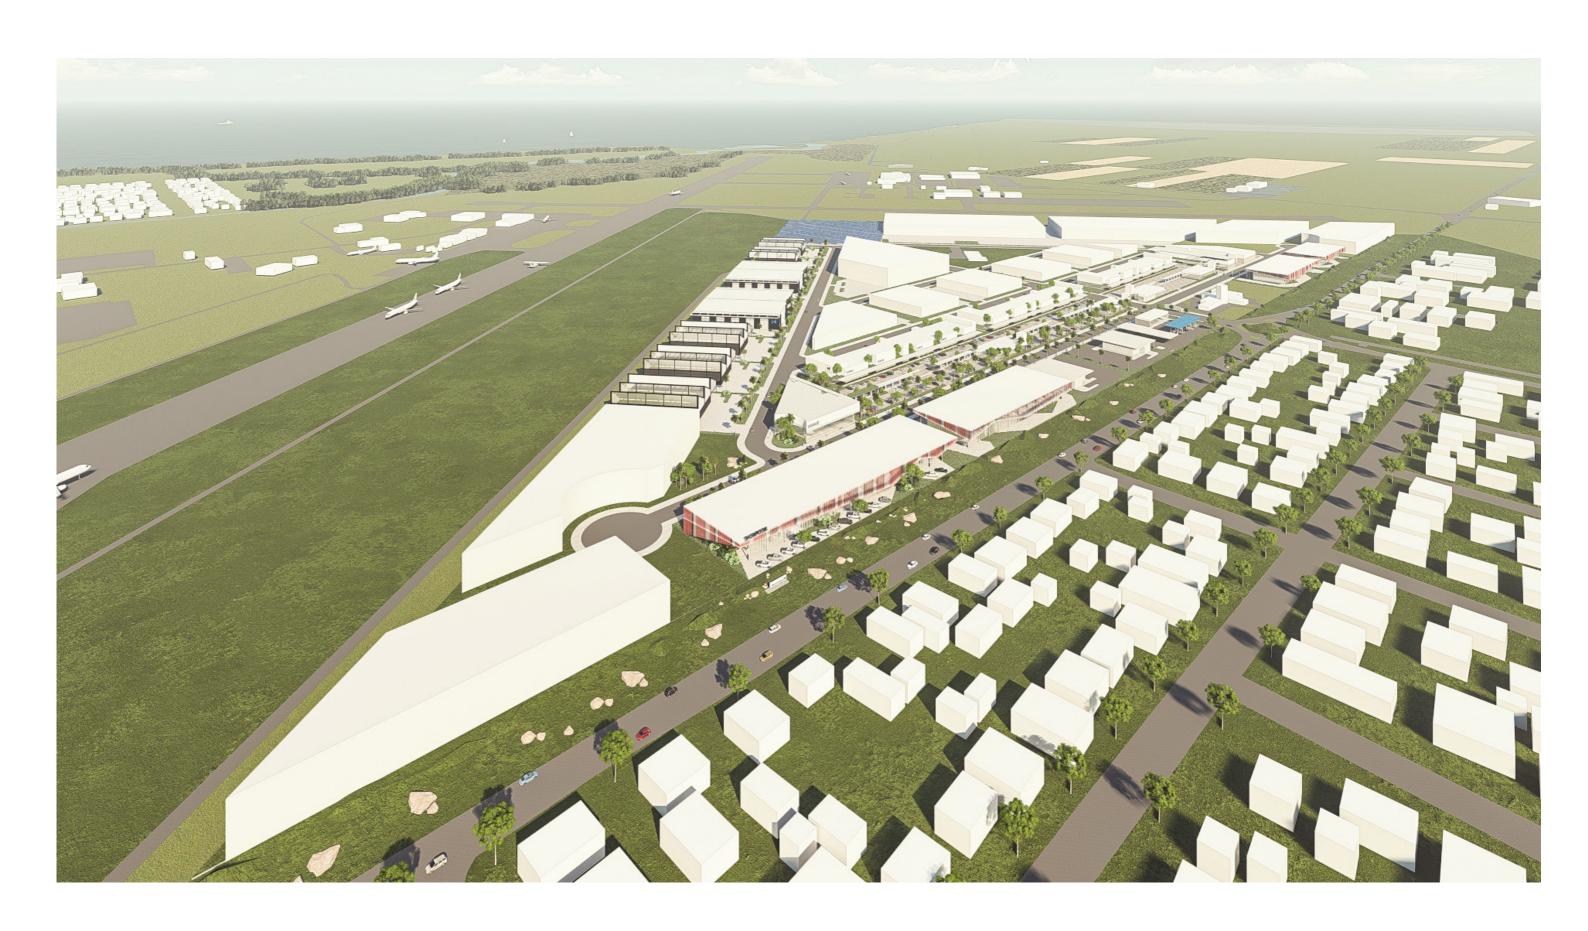

MackayAirport

MackayAirport

The vision for Milton Precinct is to provide a rare opportunity for companies to get in on the ground floor and develop their business as part of the prosperous Mackay Region. Situated on a premier greenfield site, the Milton Precinct offers an ideal location within a highly visible and busy traffic zone on the eastern side of Milton Street.

Milton Precinct will be an integrated, master planned, long term sustainable development with energy saving technology incorporated into the precinct development. Milton Precinct is providing an exciting opportunity to enter into a long term ground lease for the development of your purpose built facilities.