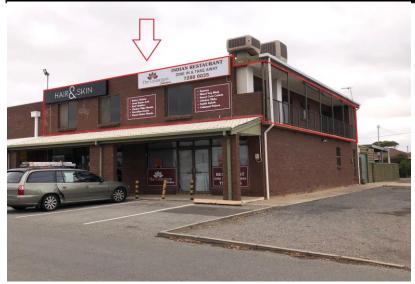

## Unit 1B/236 Seaford Road, Seaford SA 5169

Size (approx) 166 square metres

Rent \$1,425.63 Per Month Plus Outgoings

Zoning Local Activity Centre- City of Onkaparinga

Availability Now **Property Features** 

Office/Retail space located on upper level (above 2 ground Level Shops)
Approximately 166 square metres comprising four good size offices, tiled kitchen and internal bathroom with shower. Large street windows facing Seaford Road Freshly painted throughout with vinyl flooring to be laid in December 2020 Ample on-site car parking to front. To suit Office / Medical / Allied services/retail. Within a group of shops including Foodland Supermarket, Hair Dressers,