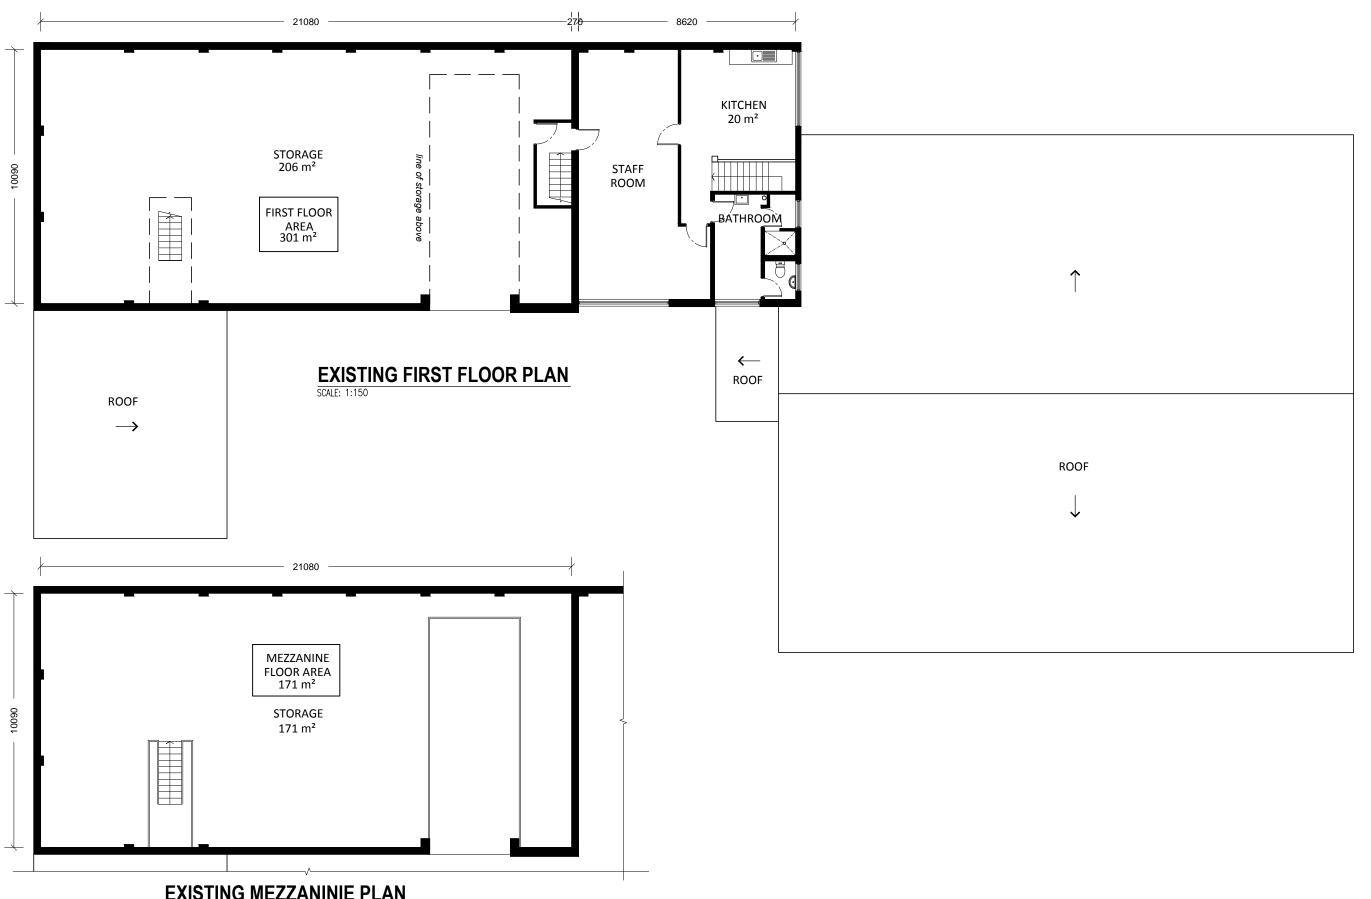

**A3** 

DWG NO: REVISION: 01 a

**EXISTING MEZZANINIE PLAN**SCALE: 1:150

DESIGNS CONTAINED IN THESE DRAWINGS
AND SPECIFICATIONS ARE THE PROPERTY OF
ARCHISPECTRUM AND ARE SUBJECT TO
COPYRIGHT LAWS. THEY MUST NOT BE
REPRODUCED IN WHOLE OR PART, OR USED
IN ANY OTHER WAY WITHOUT WRITTEN
CONSENT.

DESCRIPTION 16.02.2021 Issue to client

**Existing Tenancy Plan** 

385 Princes Hwy, Carlton

Existing First & Mezzanine Floor Plan

**Commercial Property Group** 385 Princes Hwy, Carlton

SCALE: 1:150 @ A3 DRAWN: Peter S