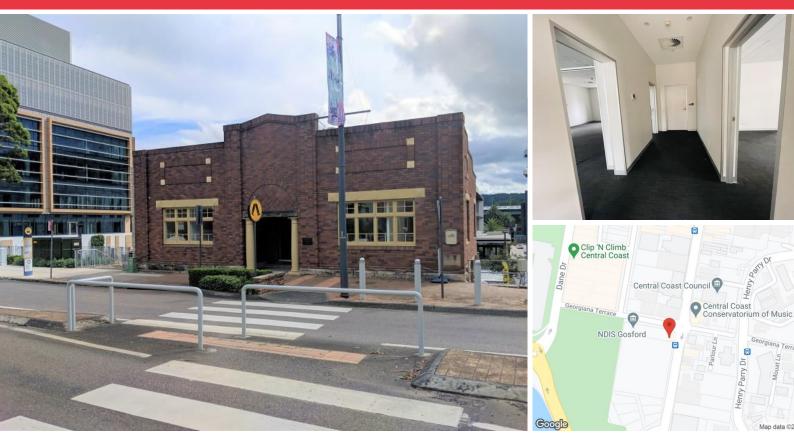

## Location:

An iconic heritage building in Gosford CBD, positioned on the corner of Mann Street and Georgiana Terrace. Situated next to the ATO building nearby to the Gosford waterfront and a convenient walk to public transport.

## **Description:**

Available to lease now is this well presented, nicely fitted office space of approx. 106sqm in a prime Gosford CBD location.

The office space has existing office fit out, including private offices, open plan workspace, kitchen / lunch room and internal amenities.

The suite has carpeted floor coverings through the office, ducted air conditioning, and offers abundant natural light through windows on all boundaries.

Don't miss your chance to lease this well appointed office space in a landmark building.