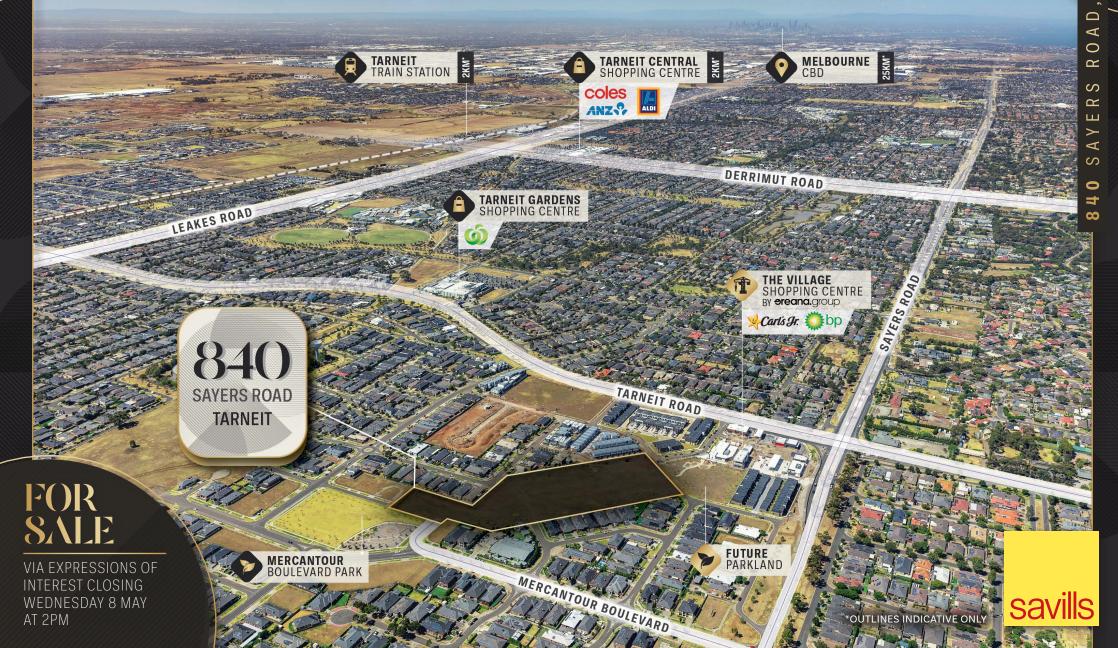

### FOR SALE VIA EXPRESSIONS OF INTEREST CLOSING WEDNESDAY 8 MAY AT 2PM

### 840 SAYERS ROAD TARNEIT

| <b>\$</b> | Significant landholding of 24,704sqm*                                                                         |
|-----------|---------------------------------------------------------------------------------------------------------------|
|           | GRZ-1 ready for immediate development                                                                         |
| I)        | Permitted for a multi lot residential land subdivision with flexible allotments                               |
| <u>•</u>  | Highly accessible site with 6 seperate access points                                                          |
|           | A chance to capitalise on City of<br>Wyndham's immense population growth<br>set to increase by 50.1% by 2041^ |
| <u>ا</u>  | Strong median house price of \$650,000^<br>which has seen consistent growth in the<br>last two years          |
| 2         | Immediate access to retail amenity<br>located within 600m* of Tarneit Gardens<br>Shopping Centre              |
| <u>é</u>  | Easy access to education amenity with over 10 schools within a 2km radius                                     |
|           | *approximate ^forecast.ID, realestate.com                                                                     |