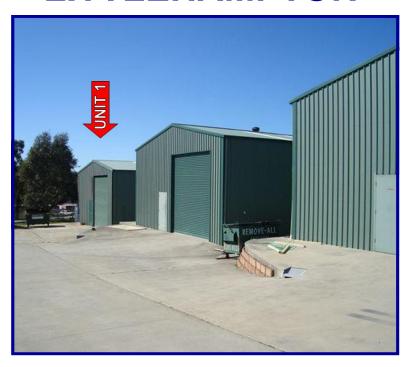

# UNIT 1 - 14 FOLLETT CLOSE LITTLEHAMPTON

#### PROPERTY DESCRIPTION

This property superbly located in the Industrial hub of Mt Barker just minutes from the South Eastern Freeway. This high clearance, clear span warehouse features staff facilities, natural lighting and 3 phase power. Communal lockable yard with ample hardstand area available.