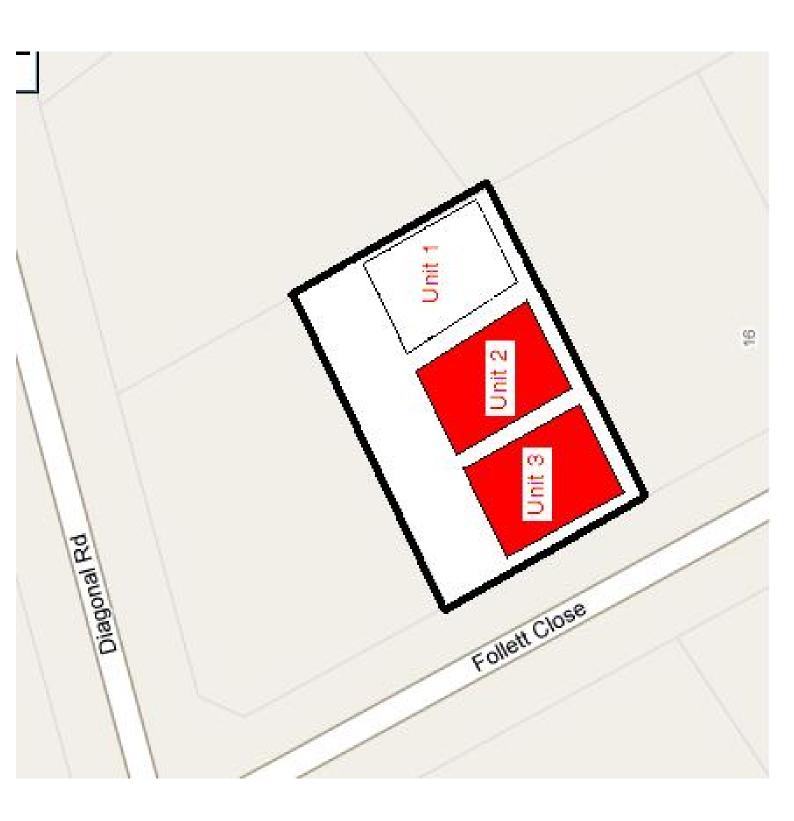

# UNIT 1 - 14 FOLLETT CLOSE LITTLEHAMPTON

#### PROPERTY DESCRIPTION

This property superbly located in the Industrial hub of Mt Barker just minutes from the South Eastern Freeway. This high clearance, clear span warehouse features staff facilities, natural lighting and 3 phase power. Communal lockable yard with ample hardstand area available.