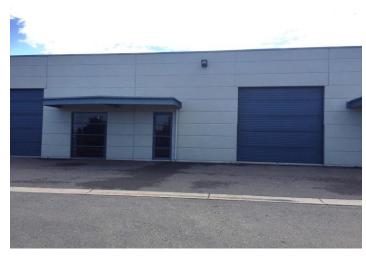

Property Address: Unit 2 / 56 Gates Road, HACKHAM SA 5163

Property Size: Approximately 400 Sqm<sup>2</sup>

Rent Amount: \$2,166.67 Per month + GST & Outgoings

Council Zoning: Industry - City of Onkaparinga

## // FEATURES

Concrete warehouse approx 400 Sq<sup>2</sup> comprising bathroom amenity with shower

Kitchenette with under bench cupboards

front and rear high access rollers doors

3 Phase power

Located on secure fenced site