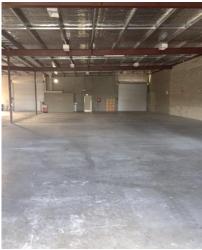

## // FEATURES

Concrete warehouse approx 400 Sq<sup>2</sup> comprising bathroom amenity with shower

Kitchenette with under bench cupboards

front and rear high access rollers doors

3 Phase power

Located on secure fenced site