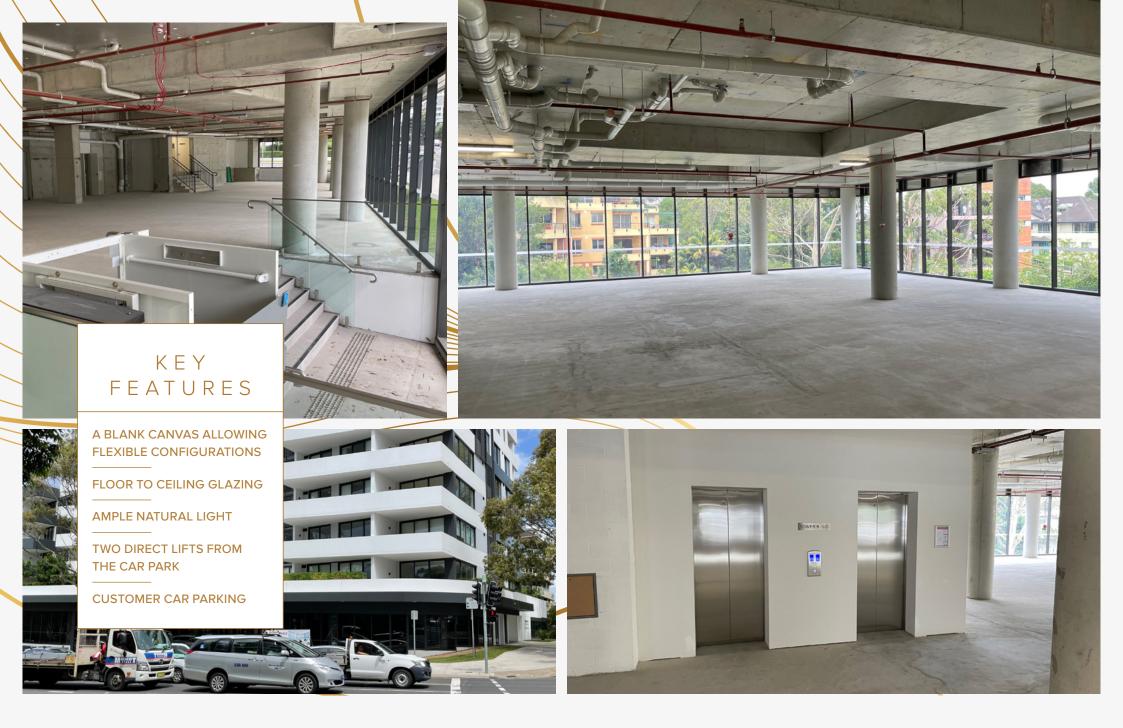

## THE DETAIL

Two direct lifts accessing the customer car parking

Dedicated service lift accessing the loading dock

Full amenities provided both male & female

DDA compliant throughout

Abundance of natural light

Floor to ceiling glazing throughout

Simply Stunning, flexible tenancy configuration available now

**ST^NEBRIDGE** 