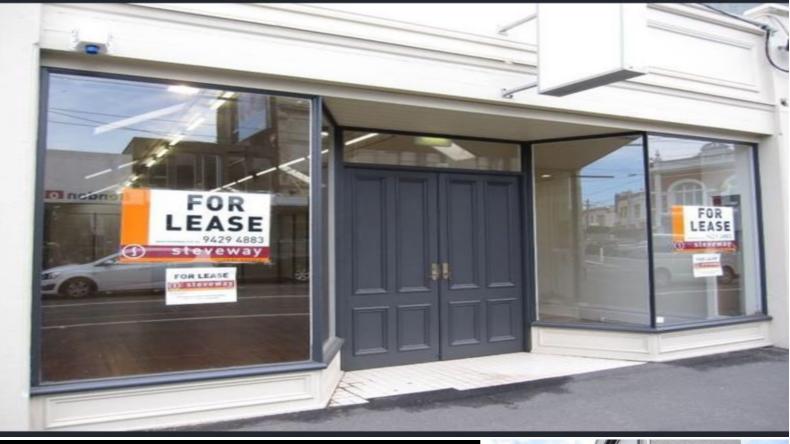

## FOR LEASE Retail Shop • Showrooms/Bulky Goods • Offices 160 SQM, off street parking

135 Bridge rd Richmond

lease up to 2 years, short term ok!!

fresh renovation, all walls just painted and timber hard wood floors have just been stained and oiled, new toilet and kitchen.

Off street parking

Epworth hospital only a few doors up.

Double Fronted Retail Premises - SHORT TERM LEASE!

 $\label{eq:control_problem} \mbox{Double fronted retail premises situated in the heart of Bridge Rd close to Lennox Street.}$ 

Area:

Front Retail Area of 160sqm approx

Steps to Epworth Hospital and surrounded by other major retailers.

Features: wide street frontage, with polished timber floors, high timber lined ceiling, ample natural light, rear access, off street parking.