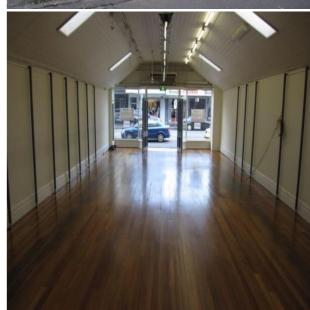

Area:

Front Retail Area of 160sqm approx

Steps to Epworth Hospital and surrounded by other major retailers.

Features: wide street frontage, with polished timber floors, high timber lined ceiling, ample natural light, rear access, off street parking.