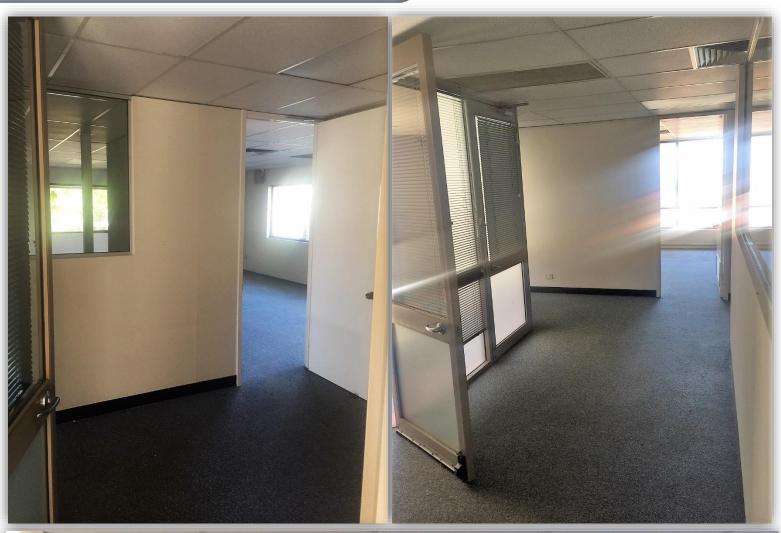

#### **PROPERTY FEATURES**

- Air Conditioned 3 Separate Zones
- Fully Partitioned
- Natural Light to every room
- Close to Kings Park
- Great Corner Street Exposure
- 5 Undercover Car Bays Included
- Leasing Incentives

#### **FULLY FITTED OUT, INCLUDING 5 UNDER-COVER CAR BAYS**

#### 9/154 HAMPDEN ROAD, NEDLANDS

This space is fully partitioned and naturally lit. The premises include air conditioning for three separate plants to three (3) separate zones, there is an option of re-carpeting and installing a kitchenette, at the owner's cost.