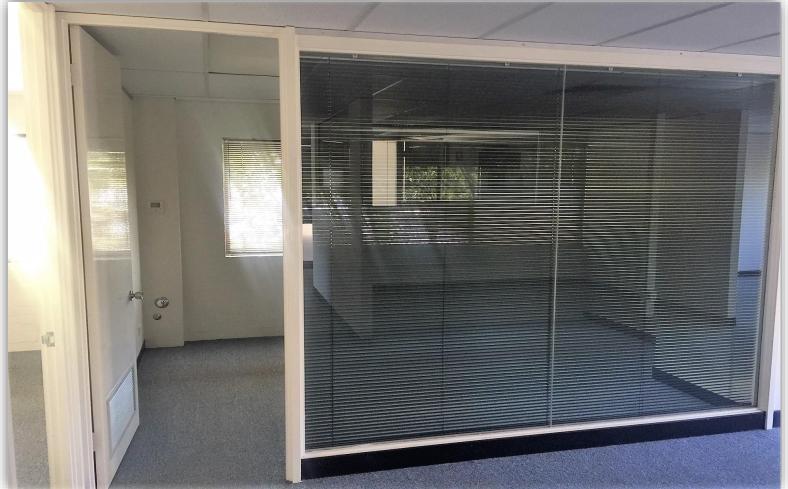

#### **PROPERTY FEATURES**

- Air Conditioned 3 Separate Zones
- Fully Partitioned
- Natural Light to every room
- Close to Kings Park
- Great Corner Street Exposure
- 5 Undercover Car Bays Included
- Leasing Incentives

#### **FULLY FITTED OUT, INCLUDING 5 UNDER-COVER CAR BAYS**

#### 9/154 HAMPDEN ROAD, NEDLANDS

This space is fully partitioned and naturally lit. The premises include air conditioning for three separate plants to three (3) separate zones, there is an option of re-carpeting and installing a kitchenette, at the owner's cost.