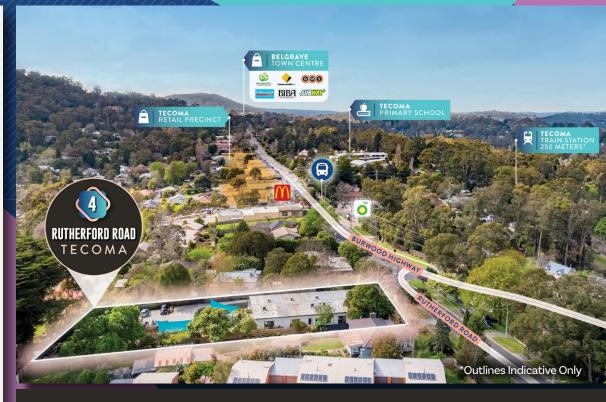

#### 4 RUTHERFORD ROAD, TECOMA

Modern fully refurbished child care centre

- E
- Leased to ASX listed operator Mayfield Childcare Limited (21 centres state-wide)

- Brand new 10+10+10 year lease from May 2019
- Net rental of \$281,190 per annum\* + outgoings & GST (as of May 2020)

Fixed annual 3% rental increases

Licensed for 78 places

- Substantial landholding of 2,779sq m\*
- Located within an established residential neighbourhood