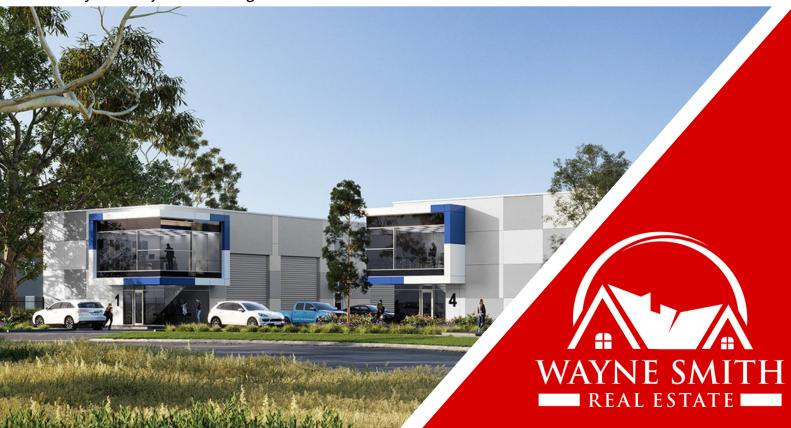

## **1 THEODORE COURT** WANDONG

| ₊Warehouse 1 | 125m2 | +Office | 37m2 | \$27,540 | p/a + GST |
|--------------|-------|---------|------|----------|-----------|
| Warehouse 2  | 127m2 | +Office | 39m2 | \$23,240 | p/a + GST |
| Warehouse 3  | 129m2 | +Office | 39m2 | \$23,520 | p/a +GST  |
| +Warehouse 4 |       |         |      |          |           |
| Warehouse 5  | 159m2 | +Office | 44m2 | \$28,420 | p/a + GST |
| +Warehouse 6 | 152m2 | +Office | 40m2 | \$32,640 | p/a + GST |
| Warehouse 7  |       |         |      |          |           |
| +Warehouse 8 |       |         |      |          | -         |
| Warehouse 9  | 165m2 | +Office | 56m2 | \$30,940 | p/a + GST |
|              |       |         |      |          |           |

Front facing commercial buildings Tenant is to pay all outgoings as per lease conditions Prices may be subject to change