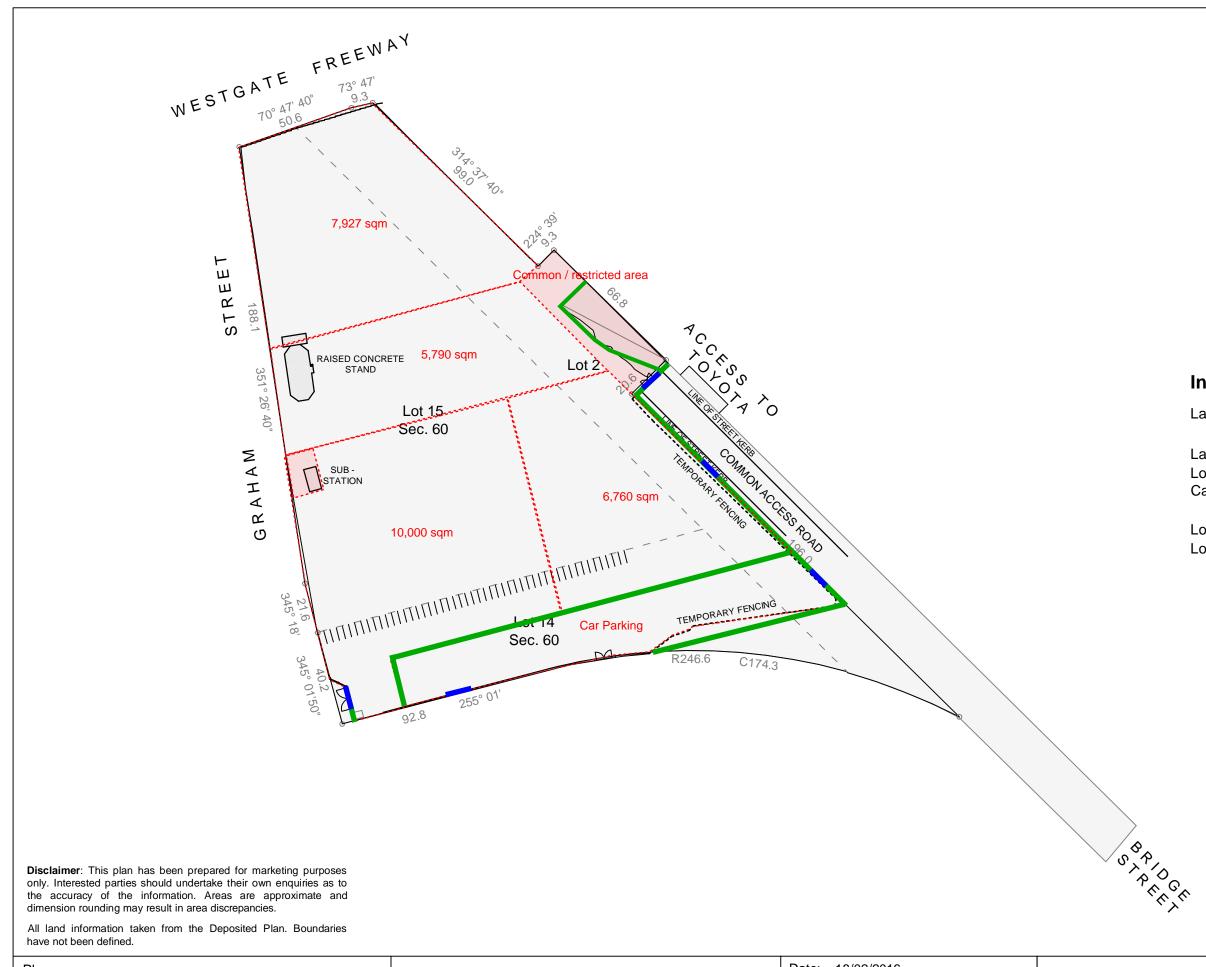

| Plan<br>Prepared<br>For: | +<br>Goodman | SITE PLAN<br>Port Central Industrial Estate (Part)<br>PORT MELBOURNE, VIC | Date: 18/02/2016 |          |        | sydney canberr |
|--------------------------|--------------|---------------------------------------------------------------------------|------------------|----------|--------|----------------|
|                          |              |                                                                           | Ref: 58663       | Rev:     | В      | REAL           |
|                          |              |                                                                           | Drawn: GC        | Checked: | AP     |                |
|                          |              |                                                                           | Scale: NTS @ A3  | Sheet:   | 1 of 1 | Real Estate    |

## **Information Schedule**

Land Area

44,089 m<sup>2</sup>

Land DetailsLot 14 Sec. 60Vol 9980Fol 491Car Park Spaces50

Lot 15 Sec. 60 Lot 2 Vol 9980 Fol 499 PS523314K