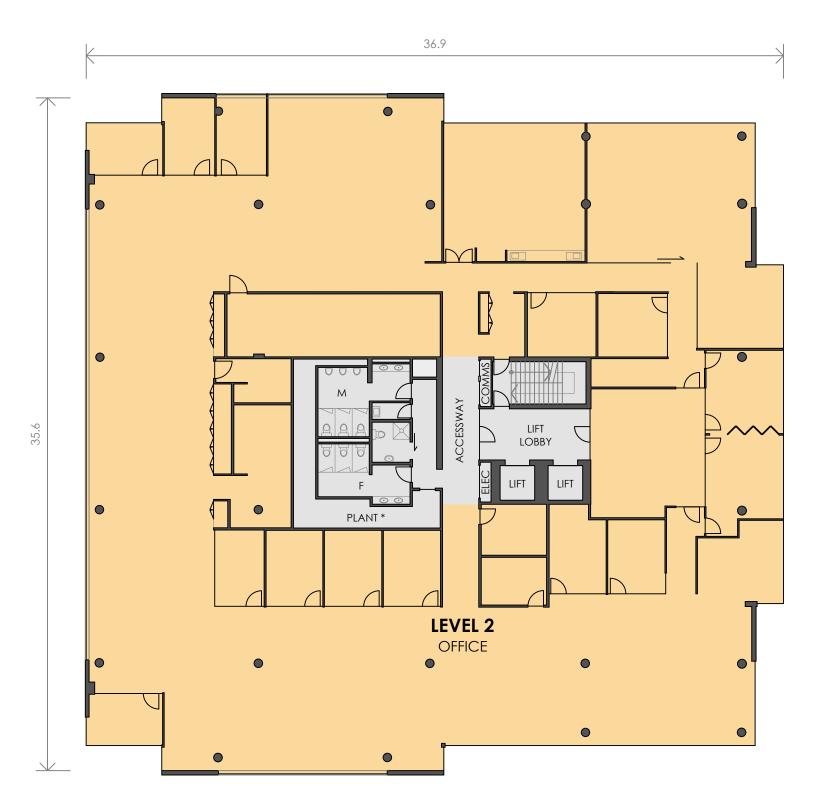

### NOTES:

1. AREAS MARKED AS \* INDICATE INACCESSIBLE AT TIME OF SURVEY

WELLINGTON ROAD

MARKETING DRAWING

LEVEL 2, BUILDING 2, 195 WELLINGTON ROAD, CLAYTON, VIC

DATE: 18/12/2023

 REF:
 88041
 REV:

 DRAWN:
 JEH
 CHECK