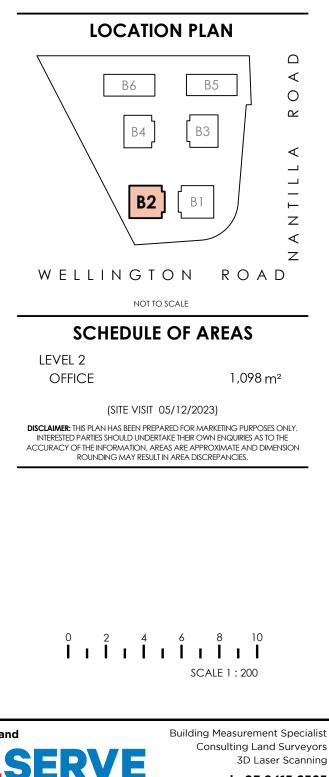

### NOTES:

1. AREAS MARKED AS \* INDICATE INACCESSIBLE AT TIME OF SURVEY



WELLINGTON ROAD



MARKETING DRAWING

LEVEL 2, BUILDING 2, 195 WELLINGTON ROAD, CLAYTON, VIC

DATE: 18/12/2023

 REF:
 88041
 REV:

 DRAWN:
 JEH
 CHECK

 SCALE:
 1:200 @ A3
 SHEET:





CLIENT:



## ph. 03 9415 6565

www.realserve.com.au



#### WELLINGTON ROAD

#### NOTES:

1. CAR SPACES LABELLED 'LM' REFERS TO THE CURRENT TENANTS



CARPARK PLAN

GROUND LEVEL, BUILDING 2, 195 WELLINGTON ROAD, CLAYTON, VIC

18/12/2023 DATE: REF:

DRAWN:

SCALE:

88041 REV: CHECKED: JEH 1:300 @ A3 SHEET:



CLIENT:





WELLINGTON ROAD

NOTES:

CLIENT:

1. CAR SPACES LABELLED 'LM' REFERS TO THE CURRENT TENANTS



# CARPARK PLAN

BASEMENT, BUILDING 2, 195 WELLINGTON ROAD, CLAYTON, VIC

| )23 |
|-----|
|     |

REF: 88041 REV: DRAWN: JEH CHECKED: SCALE: 1:200 @ A3 SHEET:





# LOCATION PLAN



NOT TO SCALE

# SCHEDULE OF AREAS

BASEMENT 'LM' CAR PARKING

29 SPACES

(SITE VISIT 05/12/2023)

DISCLAIMER: THIS PLAN HAS BEEN PREPARED FOR MARKETING PURPOSES ONLY. INTERESTED PARTIES SHOULD UNDERTAKE THEI