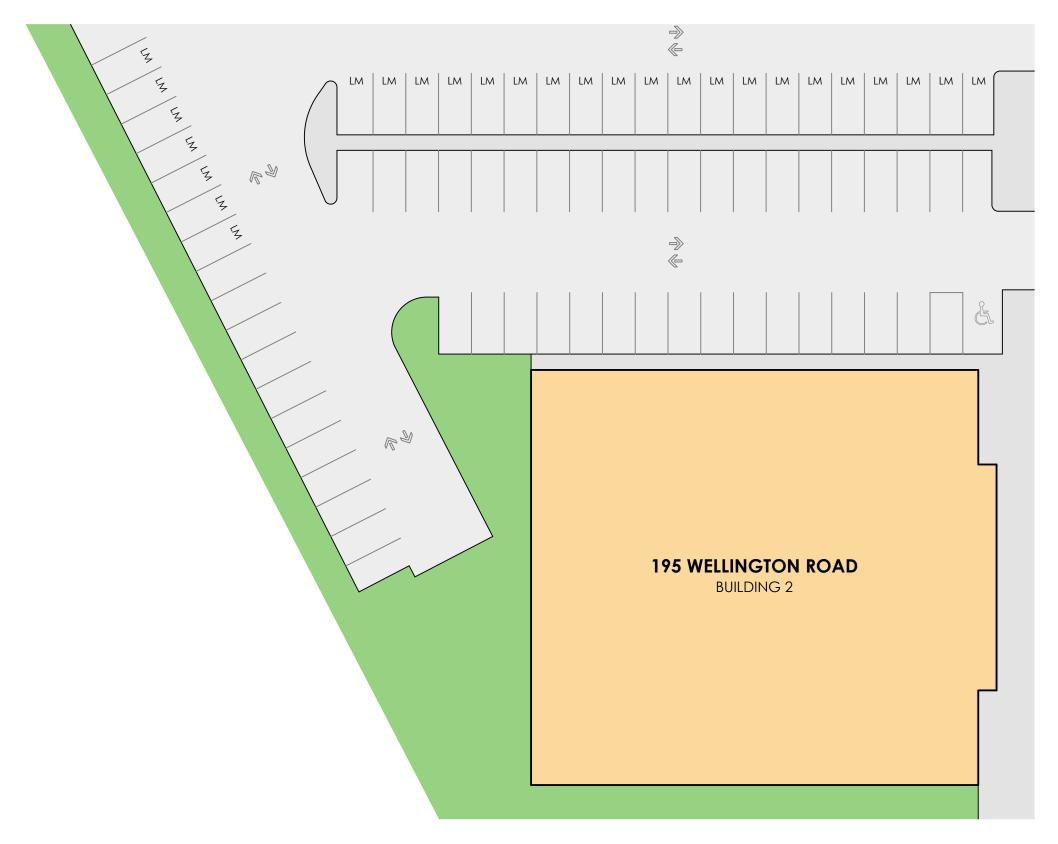

#### NOTES:

1. CAR SPACES LABELLED 'LM' REFERS TO THE CURRENT TENANTS

CARPARK PLAN

GROUND LEVEL, BUILDING 2, 195 WELLINGTON ROAD, CLAYTON, VIC

18/12/2023 DATE: REF:

DRAWN:

SCALE:

88041 REV: CHECKED: JEH 1:300 @ A3 SHEET: