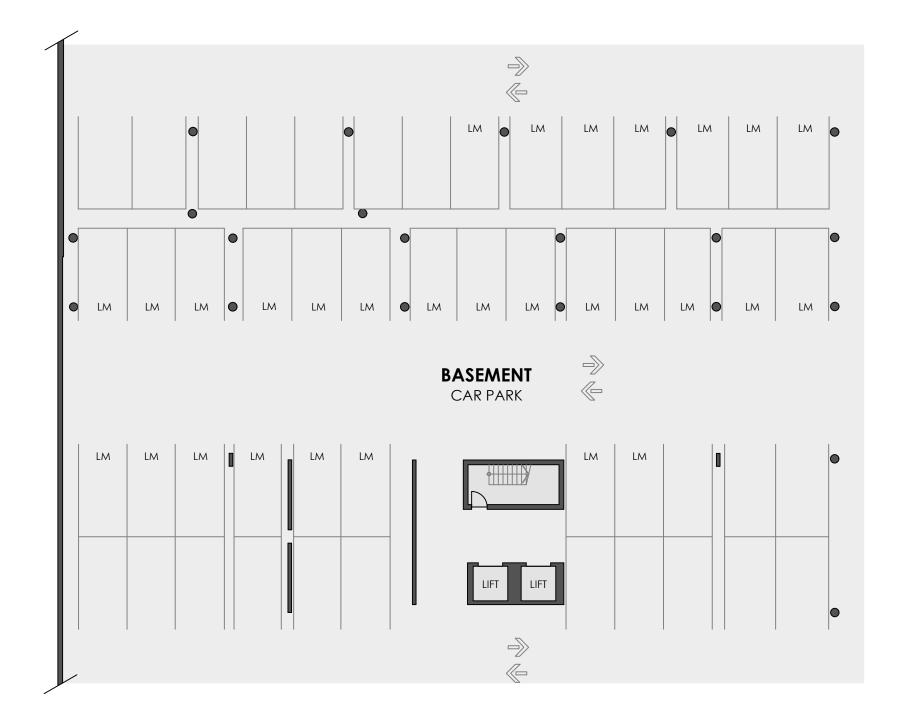

CLIENT:

WELLINGTON ROAD

NOTES:

CLIENT:

1. CAR SPACES LABELLED 'LM' REFERS TO THE CURRENT TENANTS

# CARPARK PLAN

BASEMENT, BUILDING 2, 195 WELLINGTON ROAD, CLAYTON, VIC

| )23 |
|-----|
|     |

REF: 88041 REV: DRAWN: JEH CHECKED: SCALE: 1:200 @ A3 SHEET: