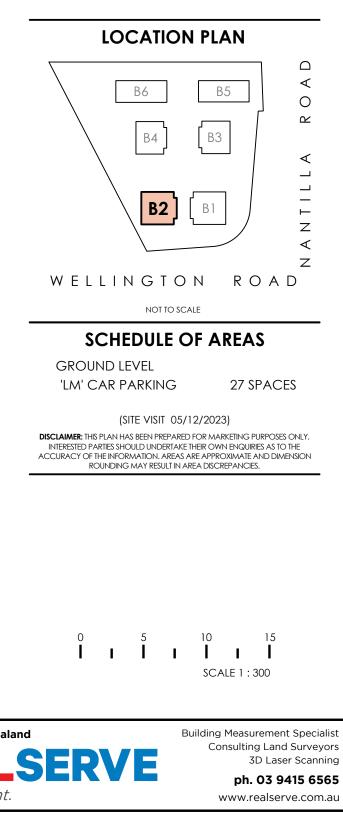

# LOCATION PLAN

NOT TO SCALE

# SCHEDULE OF AREAS

BASEMENT 'LM' CAR PARKING

29 SPACES

(SITE VISIT 05/12/2023)

DISCLAIMER: THIS PLAN HAS BEEN PREPARED FOR MARKETING PURPOSES ONLY. INTERESTED PARTIES SHOULD UNDERTAKE THEIR OWN ENQUIRIES AS TO THE ACCURACY OF THE INFORMATION. AREAS ARE APPROXIMATE AND DIMENSION ROUNDING MAY RESULT IN AREA DISCREPANCIES.