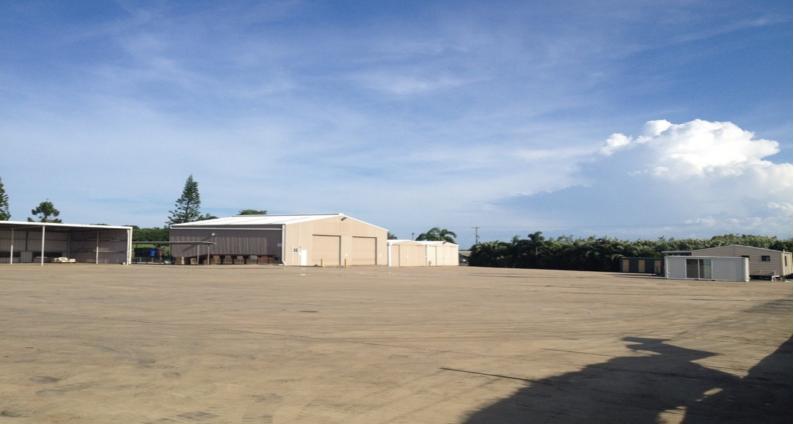

## Massive Industrial Area, Warehouses Hardstand, Office

Low Impact Industry ,Centrally located , above any known flood heights,  $\ensuremath{\mathsf{Private}}$  and secure .

- $^{\ast}$  Low-set demountable office building 86 m2, with front veranda & wheelchair access 29 m2,
- divided into offices internally also includes. shower, toilets aricon & kitchenette.
- \* Detached garage/storage shed of 73 square metres.
- \* Medium clearance fully enclosed shed/workshop of 281 m2
- \* Lower clearance storage shed/workshop attached to the high clearance shed, floor area of 286 m2
- \* Oil store with washdown pad, concrete and steel vehicle inspection ramp,
- \* 5,680 m2 of concrete hardstand to the majority of the site not covered by buildings.
- \* Landscaped , multiple access points. AVAILABLE NOW