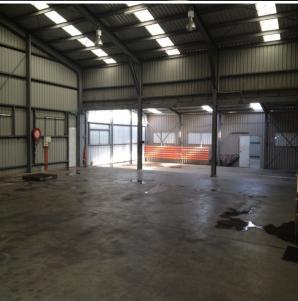

## Massive Industrial Area, Warehouses Hardstand, Office

Low Impact Industry ,Centrally located , above any known flood heights,  $\ensuremath{\mathsf{Private}}$  and secure .

- $^{\ast}$  Low-set demountable office building 86 m2, with front veranda & wheelchair access 29 m2,
- divided into offices internally also includes. shower, toilets aricon & kitchenette.
- \* Detached garage/storage shed of 73 square metres.
- \* Medium clearance fully enclosed shed/workshop of 281 m2
- \* Lower clearance storage shed/workshop attached to the high clearance shed, floor area of 286 m2
- \* Oil store with washdown pad, concrete and steel vehicle inspection ramp,
- \* 5,680 m2 of concrete hardstand to the majority of the site not covered by buildings.
- \* Landscaped , multiple access points. AVAILABLE NOW