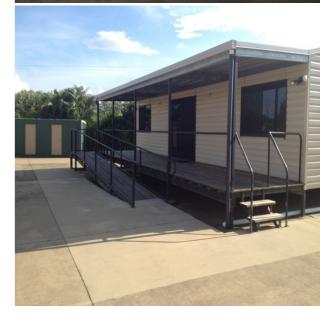

## Massive Industrial Area, Warehouses Hardstand, Office

Low Impact Industry ,Centrally located , above any known flood heights,  $\ensuremath{\mathsf{Private}}$  and secure .

- $^{\ast}$  Low-set demountable office building 86 m2, with front veranda & wheelchair access 29 m2,
- divided into offices internally also includes. shower, toilets aricon & kitchenette.
- \* Detached garage/storage shed of 73 square metres.
- \* Medium clearance fully enclosed shed/workshop of 281 m2
- \* Lower clearance storage shed/workshop attached to the high clearance shed, floor area of 286 m2
- \* Oil store with washdown pad, concrete and steel vehicle inspection ramp,
- \* 5,680 m2 of concrete hardstand to the majority of the site not covered by buildings.
- \* Landscaped , multiple access points. AVAILABLE NOW