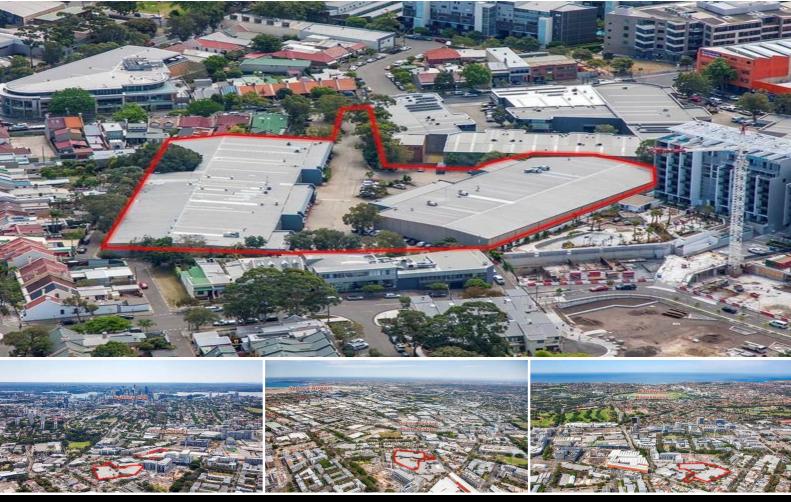

## A premium "lifestyle and environment" development opportunity

The property is superbly located within 400m of Green Square train station and the future town centre. Additionally the property offers fantastic lifestyle amenity with close proximity to the Danks and Lachlan Street precincts, with Sydney CBD 3.5km to the north and Sydney airport less than 3km to the south.

The convenient location and access to major roads in multiple directions also ensure marquee Sydney destinations such as Bondi Beach and Randwick Racecourse are only a short trip away.

Key development features include:

- •14,680 (approx) square metre site area with dual street access
- •Potential to develop approx. 29,360 square metres of gross floor area (STCA)
- ·Predominantly north facing property
- ·Strong holding income with scope to increase
- •Strategic lease expiries with highly reputable tenant mix including Gucci and Channel 7.
- •Due to the unique nature of the site, an opportunity to stage development
- ·Location offers premium amenity and lifestyle to residents