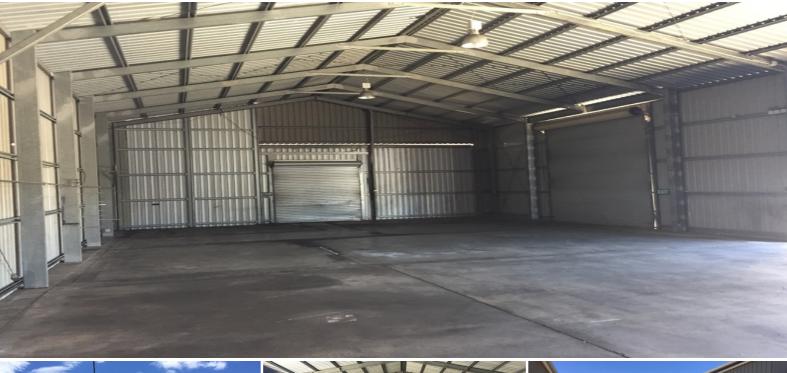

## PRIME OPPORTUNITY TO LEASE IN BOYNE INDUSTRIAL PRECINCT!

Centrally located in Boyne Island's busy industrial estate.

500m2 approx under roof

Good parking with concrete hardstand

Air conditioned office space

Shower and toilet on site

3 Phase power

Very attractive leasing options are available to the right tenant.

Call the Commercial Team today for further details!

Ron English m: 0412 642 928

t

e: ron.english@au.knightfrank.com