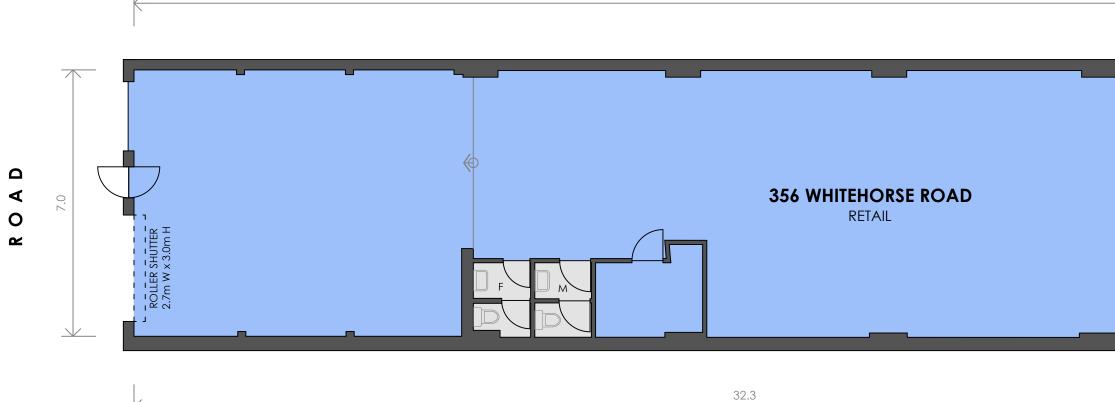

## SCHEDULE OF AREAS

31.4

| TOTAL AREA          | 225 m <sup>2</sup> |
|---------------------|--------------------|
| AMENITIES           | 7 m <sup>2</sup>   |
| RETAIL              | 218 m²             |
| 356 WHITEHORSE ROAD |                    |
|                     |                    |

(SITE VISIT 02/03/2022)

DISCLAIMER: THIS PLAN HAS BEEN PREPARED FOR MARKETING PURPOSES ONLY. INTERESTED PARTIES SHOULD UNDERTAKE THEIR OWN ENQUIRES AS TO THE ACCURACY OF THE INFORMATION. AREAS ARE APPROXIMATE AND DIMENSION ROUNDING MAY RESULT IN AREA DISCREPANCIES.

CLIENT:

**MARKETING DRAWING** 356 WHITEHORSE ROAD,

NUNAWADING, VIC

DATE: 03/03/2022

 REF:
 81654
 REV:

 DRAWN:
 AM
 CHECKED:

 SCALE:
 1:100 @ A3
 SHEET: