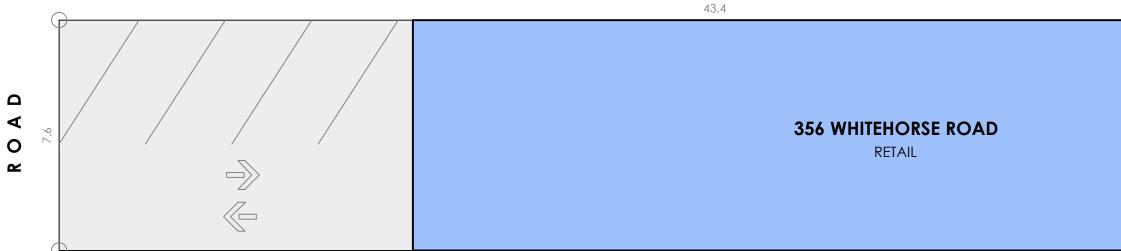

44.4

| SCHEDULE            |                    |  |
|---------------------|--------------------|--|
| 356 WHITEHORSE ROAD |                    |  |
| TITLE DETAILS       | LOT 8 - LP10289    |  |
| LAND AREA           | 334 m²             |  |
| BUILDING AREA       | 225 m <sup>2</sup> |  |
|                     |                    |  |

CAR PARKING 3 SPACES

(SITE VISIT 02/03/2022)

DISCLAIMER: THIS PLAN HAS BEEN PREPARED FOR MARKETING PURPOSES ONLY. INTERESTED PARTIES SHOULD UNDERTAKE THER OWN ENQURIES AS TO THE ACCURACY OF THE INFORMATION. AREAS ARE APPROXIMATE AND DIMENSION ROUNDING MAY RESULT IN AREA DISCREPANCIES. ALL LAND INFORMATION TAKEN FROM THE DEPOSITED PLAN. BOUNDARIES HAVE NOT BEEN DEFINED.

CLIENT:

**SITE PLAN** 356 WHITEHORSE ROAD, NUNAWADING, VIC 
 DATE:
 03/03/2022

 REF:
 81654
 REV:

 DRAWN:
 AM
 CHECKED:

 SCALE:
 1:125 @ A3
 SHEET: