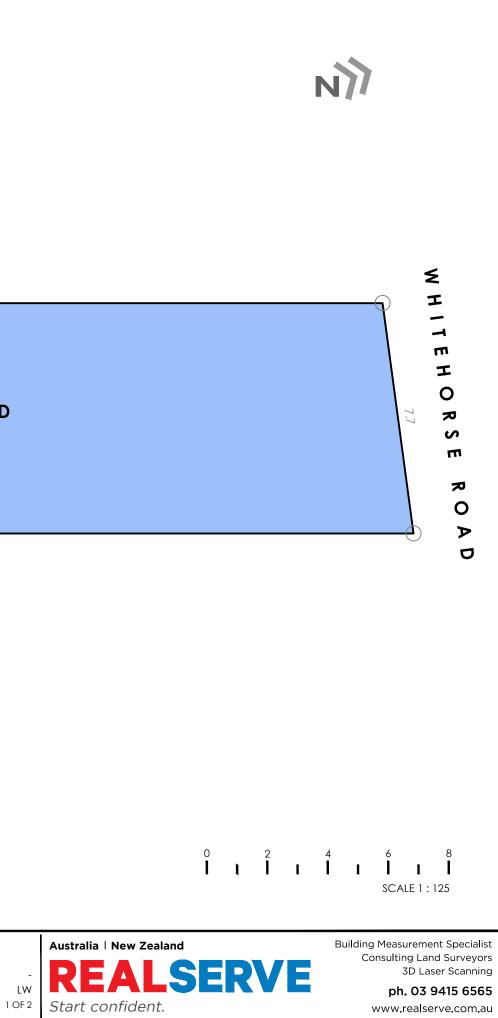

44.4

| SCHEDULE            |                    |  |
|---------------------|--------------------|--|
| 356 WHITEHORSE ROAD |                    |  |
| TITLE DETAILS       | LOT 8 - LP10289    |  |
| LAND AREA           | 334 m²             |  |
| BUILDING AREA       | 225 m <sup>2</sup> |  |
|                     |                    |  |

CAR PARKING 3 SPACES

(SITE VISIT 02/03/2022)

DISCLAIMER: THIS PLAN HAS BEEN PREPARED FOR MARKETING PURPOSES ONLY. INTERESTED PARTIES SHOULD UNDERTAKE THER OWN ENQURIES AS TO THE ACCURACY OF THE INFORMATION. AREAS ARE APPROXIMATE AND DIMENSION ROUNDING MAY RESULT IN AREA DISCREPANCIES. ALL LAND INFORMATION TAKEN FROM THE DEPOSITED PLAN. BOUNDARIES HAVE NOT BEEN DEFINED.

CLIENT:

**SITE PLAN** 356 WHITEHORSE ROAD, NUNAWADING, VIC 
 DATE:
 03/03/2022

 REF:
 81654
 REV:

 DRAWN:
 AM
 CHECKED:

 SCALE:
 1:125 @ A3
 SHEET: