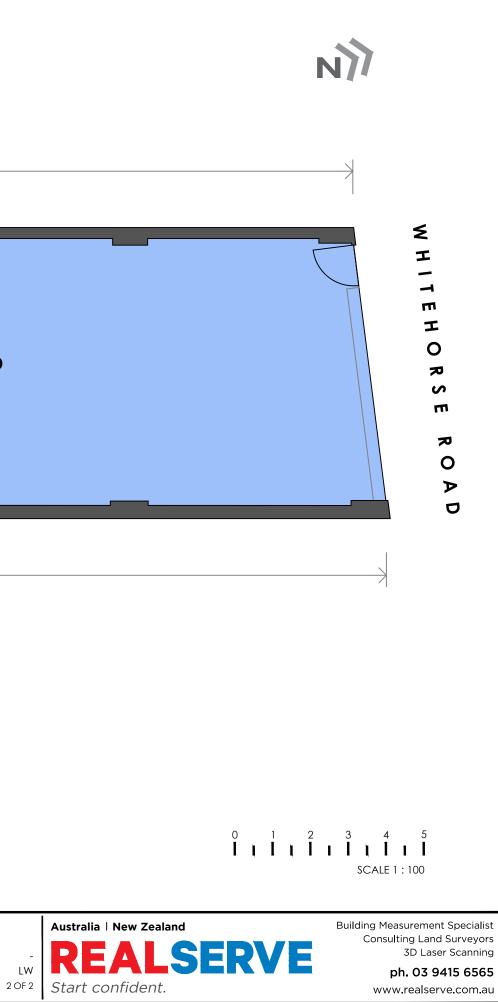

## SCHEDULE OF AREAS

31.4

| TOTAL AREA          | 225 m <sup>2</sup> |
|---------------------|--------------------|
| AMENITIES           | 7 m <sup>2</sup>   |
| RETAIL              | 218 m²             |
| 356 WHITEHORSE ROAD |                    |
|                     |                    |

(SITE VISIT 02/03/2022)

DISCLAIMER: THIS PLAN HAS BEEN PREPARED FOR MARKETING PURPOSES ONLY. INTERESTED PARTIES SHOULD UNDERTAKE THEIR OWN ENQUIRES AS TO THE ACCURACY OF THE INFORMATION. AREAS ARE APPROXIMATE AND DIMENSION ROUNDING MAY RESULT IN AREA DISCREPANCIES.

CLIENT:

**MARKETING DRAWING** 356 WHITEHORSE ROAD,

NUNAWADING, VIC

DATE: 03/03/2022

 REF:
 81654
 REV:

 DRAWN:
 AM
 CHECKED:

 SCALE:
 1:100 @ A3
 SHEET: